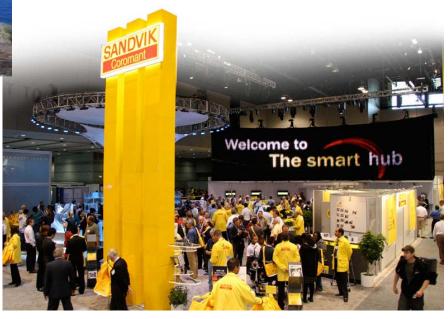

future

Forsmark 23rd October 2010

Municipality of Östhammar, Sweden

Jacob Spangenberg, mayor



#### The County of Uppsala BOTTENHAVET Skutskär Karlholmsbruk GÄSTRIKLAND Skärplinge Forsmark Hargshamn UPPLAND Grisslehamr Björklinge OSTERBYBRUK Älmsta Skebobruk Arholma Uppsala Norrtälje. Rimbo Knivsta Enköping Sigtuna Angso Blidö nationalpark Västerås. Balsta Kungsängen Svenska The Municipality of Eskilstuna Östhammar ÖDERMANLAN Södertälje



### The Municipality of Östhammar...

- Population: 21,500
- 120 km north of Stockholm
- 70 km from Uppsala University
- 1000 islands
- 4000 km shoreline
- More than 5000 holiday cottages





### Leading businesses...



**Forsmark** 

nuclear power plant, more than 1000 employees

#### Sandvik Coromant AB.

metal working industry ~1650 employees





#### **Business structure...**



- Hargshamn Harbour, freight
- Dannemora Mineral AB, mining
- •95 % small enterprises with less than 5 employees
- •Tourism



### Heritage of the Walloons...





## Foundation for a trustworthy process: four cornerstones





#### Legal framework...

Industry/SKB

The national authority/SSM

The Environmental Court

The Municipality and the local population

The Government



## Foundations for a trustworthy process: four cornerstones...

#### 1. Legal framework





#### **Nuclear Waste Fund...**

The Government sets fees based on SSM's proposal





Foundations for a trustworthy process: four cornerstones...

1. Legal framework

2. Financing

3. Knowledge and awareness



#### **Knowledge and awareness...**

- "In house" municipal organisation in t