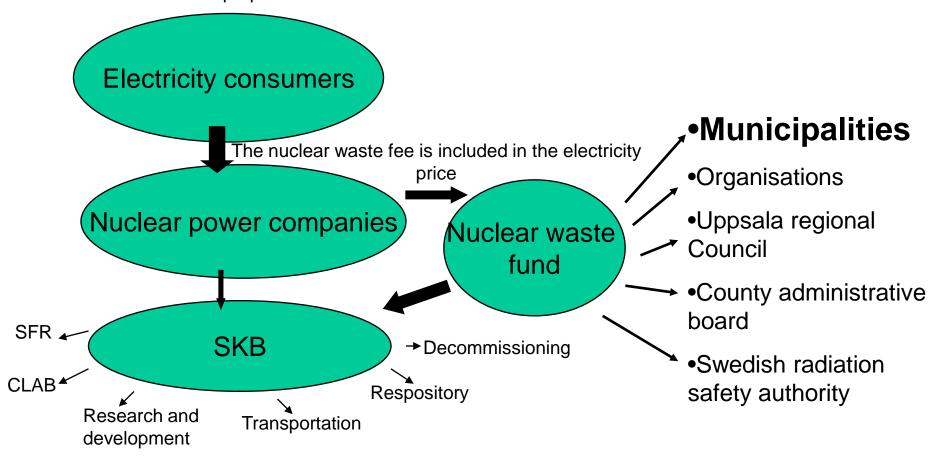

#### **Nuclear Waste Fund...**

The Government sets fees based on SSM's proposal

Foundations for a trustworthy process: four cornerstones...

1. Legal framework

2. Financing

3. Knowledge and awareness