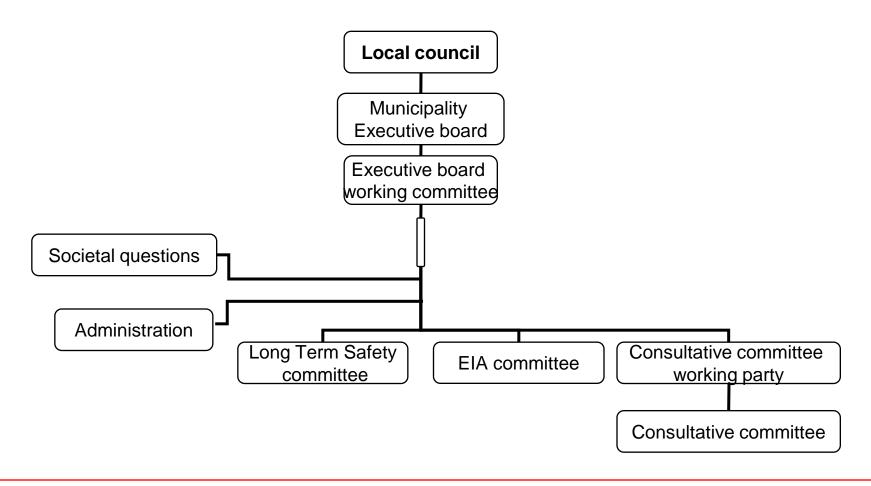

### Review organisation...

## Main political considerations for the municipality...

- Long term safety
- Environmental impact
- Health effects
- Socioeconomic aspects