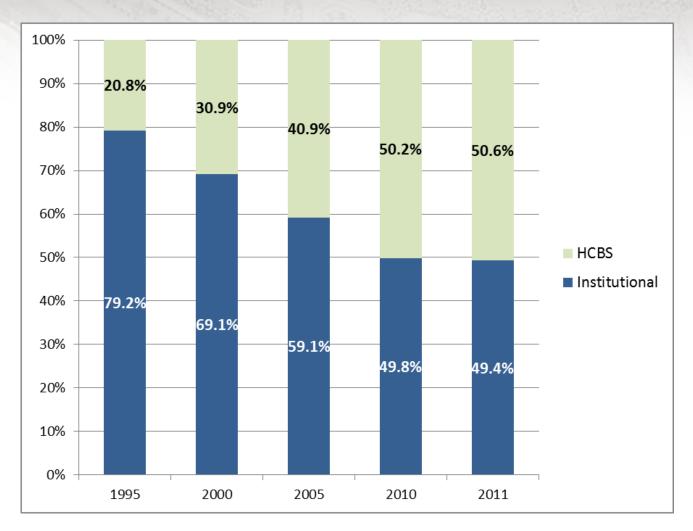

# Proportion of Medicaid Long-Term Services and Supports (LTSS) Spending, by Setting, 1995-2011