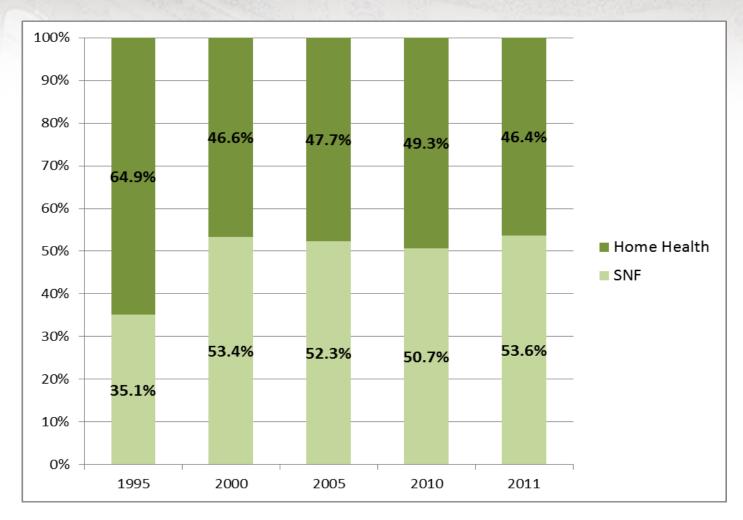

#### Proportion of Medicare Long-Term Services and Supports (LTSS) Spending, by Service, 1995-2011