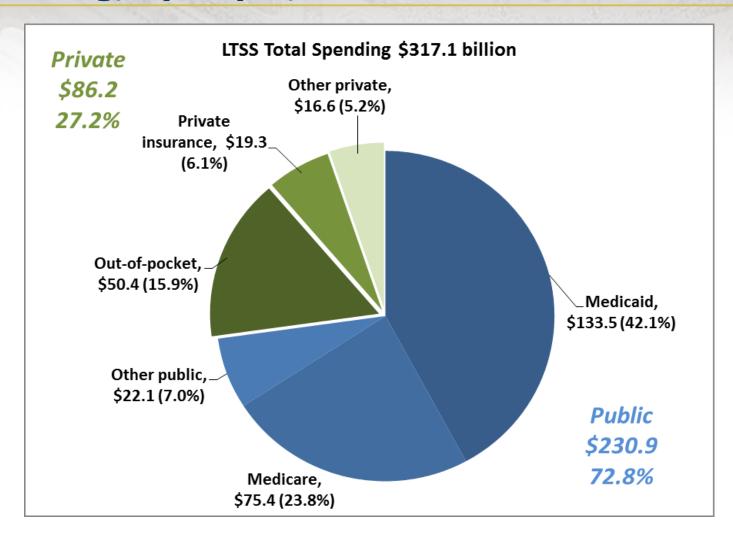

#### **Long-Term Services and Supports**

Kirsten J. Colello, Specialist in Health & Aging Policy June 27, 2013

## Long-Term Services and Supports (LTSS) Spending, by Payer, 2011 (billions)





### Long-Term Services and Supports (LTSS) Spending Among Payers, by Setting, 2011 (billions)

|                             | Nursing Facilities |        | Home Care |        | Residential Facilities |        |
|-----------------------------|--------------------|--------|-----------|--------|------------------------|--------|
| Public Payers               | \$98.3             | 62.8%  | \$104.8   | 90.0%  | \$27.8                 | 62.9%  |
| Medicaid                    | 50.4               | 32.2   | 67.6      | 58.0   | 15.4                   | 34.9   |
| Medicare                    | 40.4               | 25.8   | 35.0      | 30.0   | _                      | _      |
| Other Public                | 7.4                | 4.7    | 2.3       | 2.0    | 12.4                   | 28.0   |