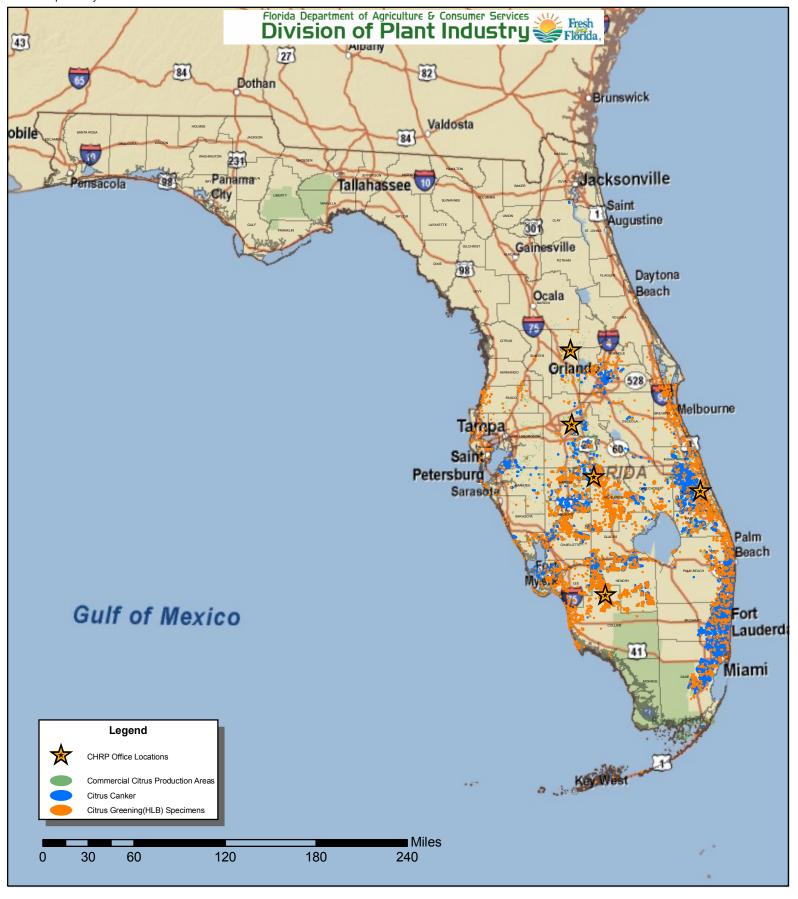

## KNOWN DISTRIBUTION OF CITRUS CANKER/CITRUS GREENING (HLB) IN FLORIDA

Data being depicted on this website is for reference use only. This data is refreshed on a weekly basis. The Department is not enforcing the destruction of infected material, therefore there is no sure way to determine which infections have been removed and which have not. As such, the data depicted only represents known confirmed positive locations, and due to changing conditions may or may not represent real world scenarios. Before being posted all reasonable efforts have been made to contact owners to inform them of infections. For further explanations please download the available data definitions. If you have additional questions or problems regarding the use of this data, please contact the Help Line 1-800-282-5153.