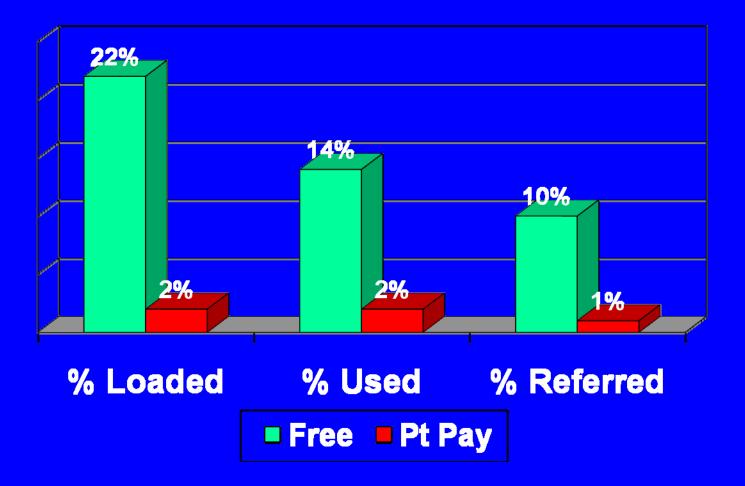

#### EMR Prompt System Use (5 weeks and 2 days)

- •10% of patients with an unhealthy behavior referred
- •Included chronic care (42%), acute care (34%), and wellness (18%)
- •46% would not have brought up the topic if the clinician hadn't

#### EMR Prompt System Use: Free vs. Patient pays