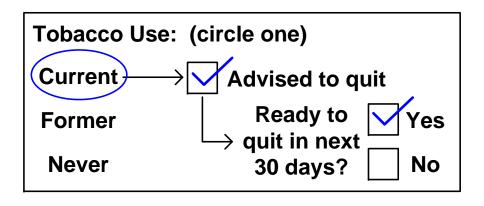

# **QuitLink Components**

- An expanded vital sign intervention (Ask, Advise, Assess done by staff)
- Capacity to provide fax referral of preparation-stage patients for proactive telephone counseling (American Cancer Society Quitline)
- Feedback to the provider team, including individual and aggregate reports and prescription requests

## Intervention Elements

- Rooming staff used expanded vital sign
- Practice offered fax referral for proactive telephone counseling

- Patients contacted by ACS Quitline staff for intake and enrollment in 4 session counseling program
- Bupropion SR fax prescription request form
- Individual patient outcomes report
- Quarterly benchmarked aggregate feedback