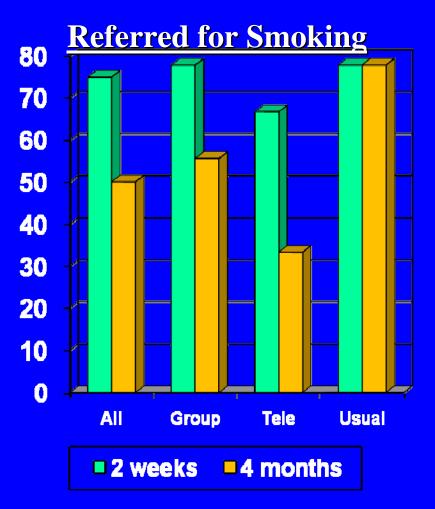

## **Research Methods**

- Pre-post design
- 9 practices in Tidewater Virginia area
- Prompts appear for adults with an elevated BMI, who smoke, or who drink excessively
- Outcomes assessed by survey, tracking systems within the EMR, counselor databases, and semi-structured interviews

# Health Behaviors as Recorded in the EMR (n=5679)

<sup>■0</sup> U.B. ■1 U.B. ■2 U.B. ■3 U.B.

U.B. = Unhealthy Behavior

#### EMR Prompt System Use (5 weeks and 2 days)

- •10% of patients with an unhealthy behavior referred
- •Included chronic care (42%), acute care (34%), and wellness (18%)
- •46% would not have brought up the topic if the clinician hadn't