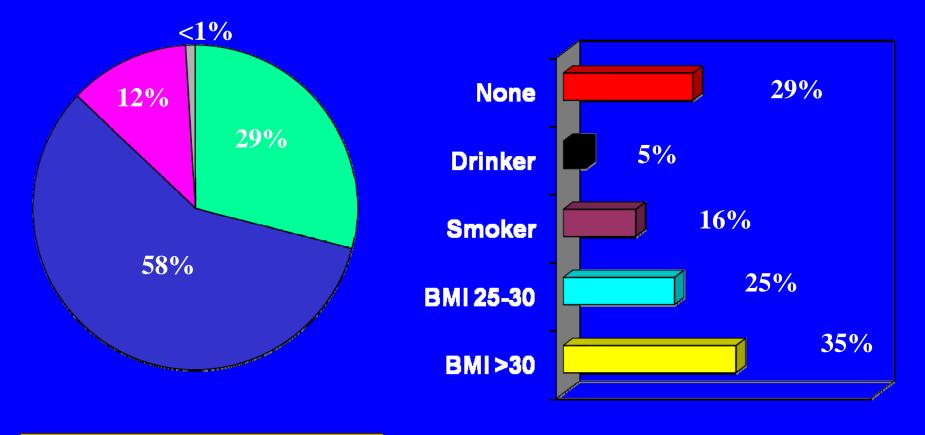

# Health Behaviors as Recorded in the EMR (n=5679)

<sup>■0</sup> U.B. ■1 U.B. ■2 U.B. ■3 U.B.

U.B. = Unhealthy Behavior