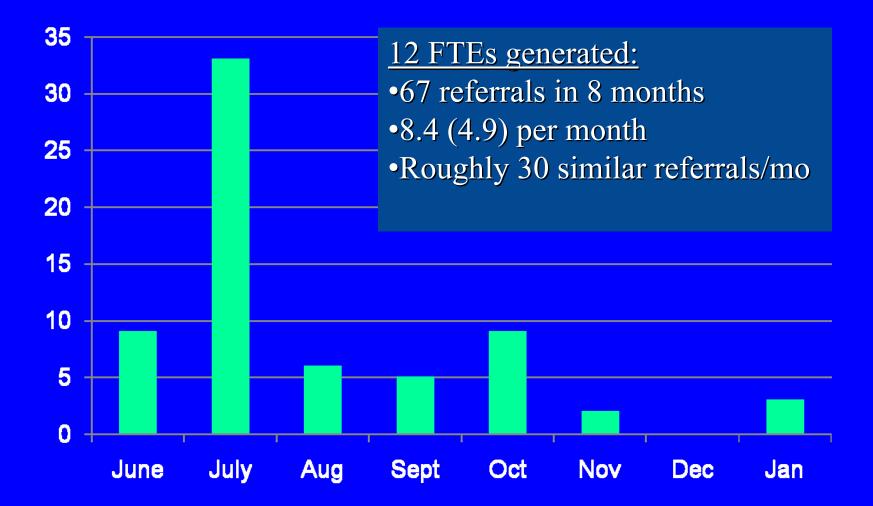

#### Clinician and Community Partnership for Prevention

- Goal: To evaluate strategies to develop and foster sustainable linkages between primary care practices and existing community resources to help patients address
  - tobacco use
  - poor nutrition
  - physical inactivity