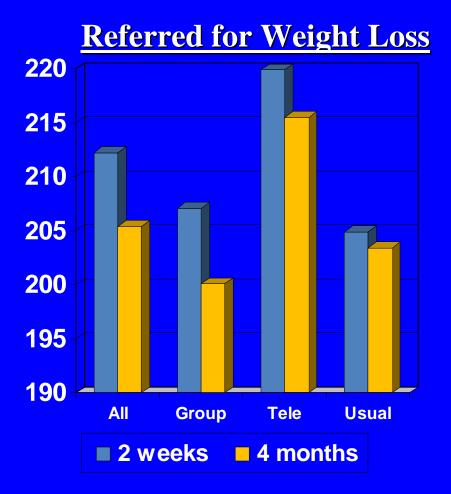

## **Research Methods**

- Pre-post design
- 9 practices in Tidewater Virginia area
- Prompts appear for adults with an elevated BMI, who smoke, or who drink excessively
- Outcomes assessed by survey, tracking systems within the EMR, counselor databases, and semi-structured interviews

# Health Behaviors as Recorded in the EMR (n=5679)

<sup>■0</sup> U.B. ■1 U.B. ■2 U.B. ■3 U.B.

U.B. = Unhealthy Behavior

#### EMR Prompt System Use (5 weeks and 2 days)

- •10% of patients with an unhealthy behavior referred
- •Included chronic care (42%), acute care (34%), and wellness (18%)
- •46% would not have brought up the topic if the clinician hadn't