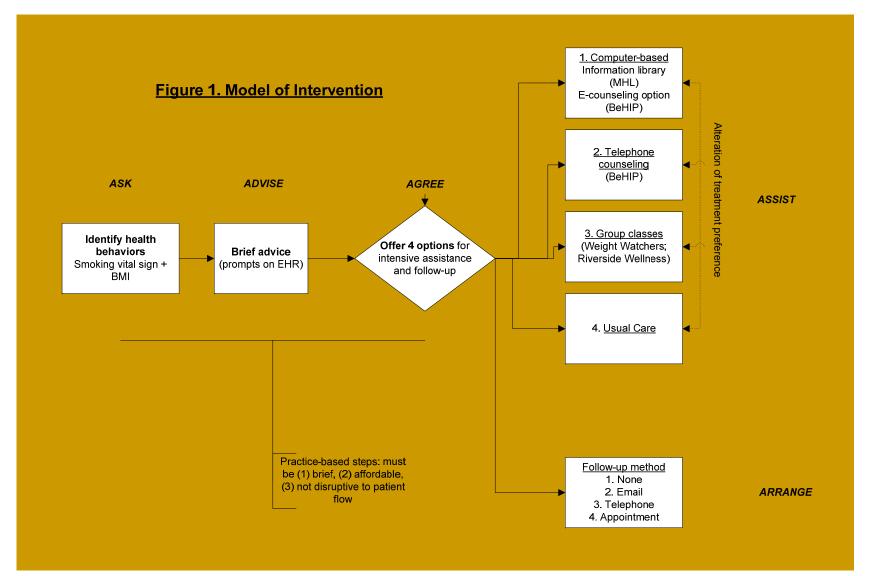

## **Counseling Recommendations**

5As Framework for **Cessation Counseling A1** Ask A2 Advise **A**3 Assess A4 Assist **A5** Arrange

"What fits your busy schedule better, exercising one hour a day or being dead 24 hours a day?"

#### Intervention Concept

- Physicians good at A1-A3 (Ask, Advise, Agree) but lacked expertise, infrastructure, and support to adequately provide A4 (Assist) and A5 (Arrange)
- Community resources available that already provide A4 and A5
- Needed an easy and systematic method to establish such a linkage
  - Communication between counselors and clinicians was "automated" through an EMR
  - Counselors contacted patients to initiate counseling (proactive counseling)

#### The EMR Form

| Unhealthy P4H Behaviors         |                                                                |                               |            |         | Overweig  | ht BMI > 3 | 30 |               |               |
|---------------------------------|----------------------------------------------------------------|-------------------------------|------------|---------|-----------|------------|----|---------------|---------------|
|                                 |                                                                | Observations:                 |            |         |           |            |    |               |               |
|                                 |                                                                | Current BMI:                  | 34.99      | 2       |           |            |    |               |               |
|                                 |                                                                | Patient Counselir             | ng         |         |           |            |    |               |               |
| Overweight Counseling           | Patient advised to<br>diet and/or increa<br>physical activity: |                               | 6          | yes     | c         | no         | 0  | not addressed |               |
|                                 | Patient ready to in<br>diet and/or physic<br>activity:         |                               | •          | yes     | ¢         | no         | c  | not addressed |               |
| Reset Form                      |                                                                | Patient engaged i<br>do next: | n what to  | •       | yes       | C          | no | c             | not addressed |
|                                 |                                                                | View Pat                      | ient Couns | eling S | Script    |            |    |               |               |
| Patient Referral Options        |                                                                |                               |            |         |           |            |    |               |               |
| Group Classes                   | ۲                                                              | Computer Care                 | C          | Tele    | phone Cou | Inseling   | 0  | Usual Care    | е             |
| Follow-up Options               |                                                                |                               |            |         |           |            |    |               |               |
| <ul> <li>Telephone</li> </ul>   | C                                                              | Office Visit                  | С          | Ema     | ail       |            | C  | None          |               |
| Please verify correct patier    | nt email :                                                     | address '                     |            |         |           |            |    |               |               |
| (corrections or additions must. |                                                                |                               |            |         |           |            |    |               |               |
| charles.frazier@rivhs.com       |                                                                |                               |            |         |           |            |    |               |               |
|                                 |                                                                |                               |            |         |           |            |    |               |               |
|                                 |                                                                |                               |            |         |           |            |    |               |               |