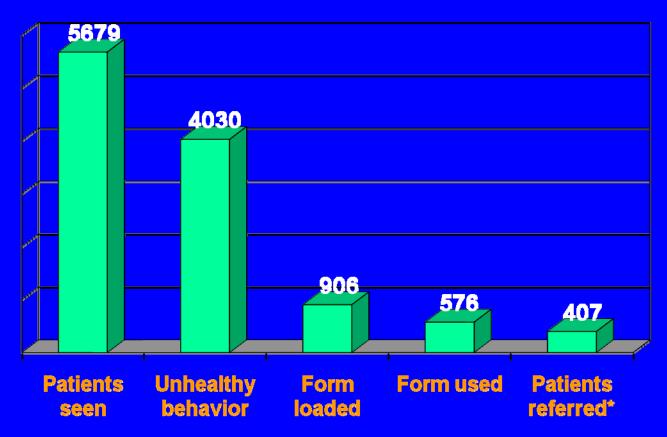

## **Research Methods**

- Pre-post design
- 9 practices in Tidewater Virginia area
- Prompts appear for adults with an elevated BMI, who smoke, or who drink excessively
- Outcomes assessed by survey, tracking systems within the EMR, counselor databases, and semi-structured interviews

#### EMR Prompt System Use (5 weeks and 2 days)

- •10% of patients with an unhealthy behavior referred
- •Included chronic care (42%), acute care (34%), and wellness (18%)
- •46% would not have brought up the topic if the clinician hadn't