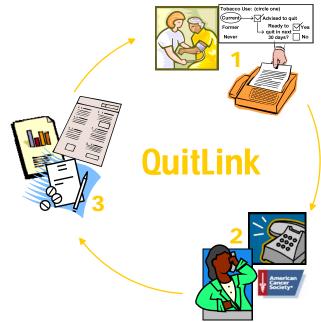

#### QuitLink

#### Leveraging Community Quit Line Services to Promote Smoking Cessation Counseling

# **QuitLink Components**

- An expanded vital sign intervention (Ask, Advise, Assess done by staff)
- Capacity to provide fax referral of preparation-stage patients for proactive telephone counseling (American Cancer Society Quitline)
- Feedback to the provider team, including individual and aggregate reports and prescription requests

## Intervention Elements

- Rooming staff used expanded vital sign
- Practice offered fax referral for proactive telephone counseling

- Patients contacted by ACS Quitline staff for intake and enrollment in 4 session counseling program
- Bupropion SR fax prescription request form
- Individual patient outcomes report
- Quarterly benchmarked aggregate feedback