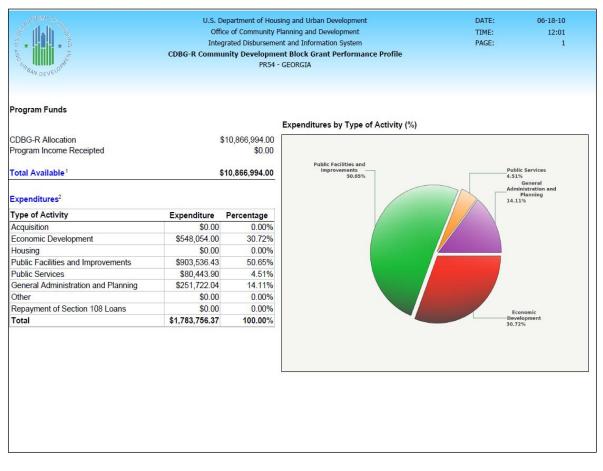

am at the Grantee level. This access helps ensure accountability and assists in assessing the progress of each grantee's program. These profiles also assist grantees in measuring their contributions toward meeting the housing and community developments needs of low- and moderate-income persons in their communities and in analyzing the effectiveness and efficiency of their program. (See Report PR54b View No.1 below).

# • Run-Time Parameters

1. Select from the Prompted Grantee Hierarchy: Headquarters (HQ), Field Office (FO) or Grantee. (Refer to Section 3 for running a report).

## • Sort Sequence

Total available, Expenditures, Program Targeting, CDBG-R Beneficiaries by Racial/Ethnic Category, Income of CDBG-R Beneficiaries and Program Year 2008 Accomplishments.

## Report 54b View No.1



# PR 54 – National CDBG Performance Profile

# Report Type:

Document Report (Refer to Section 5 for type of reports).

# Description:

This report provides detailed information about the performance of each local CDBG program at the National level. This access helps ensure accountability and assists in assessing the progress of each grantee's program. These profiles also assist grantees in measuring their contributions toward meeting the housing and community developments needs of low- and moderate-income persons in their communities and in analyzing the effectiveness and efficiency of their program. (See Report PR54c View No.1 below).

## • Run-Time Parameters

1. Select a month to select grantees whose fiscal year ended in this month.

2. Optional: On the top left side of the window,