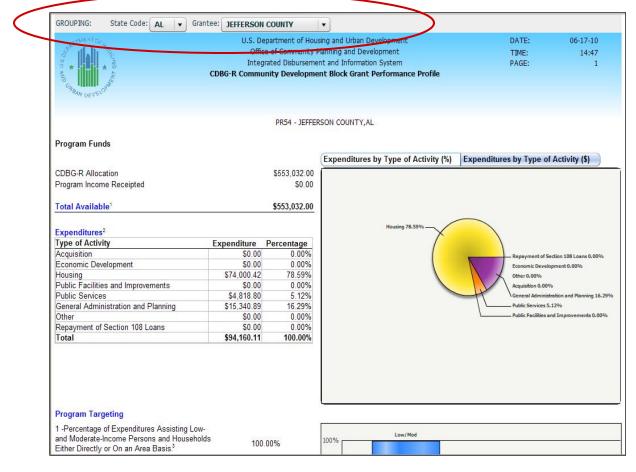

eeting the housing and community developments needs of low- and moderate-income persons in their communities and in analyzing the effectiveness and efficiency of their program. (See Report PR54d View No.1 below).

## • Run-Time Parameters

 Optional: On the top left side of the window, over the report results, you will find the "Grouping" section. You can select a specific State Code and/or Grantee from the Grouping section after you run your report. By default a selection has been made from the drop down boxes (See Report PR54d View No.1 below).

## • Sort Sequence

Total available, Expenditures, Program Targeting, CDBG-R Beneficiaries by Racial/Ethnic Category, Income of CDBG-R Beneficiaries and Program Year 2008 Accomplishments within State Code and Grantee.

#### Report 54d View No.1



# PR 56 - CDBG Timeliness Report

Folder Content



#### Reports

# PR 56 – Current Period – FO Only

## Report Type:

Document Report (Refer to Section 5 for type of reports).

## Description:

The current period field office report is sorted in ascending order by grantee name and include the unadjusted 60-day drawdown ratio for the current period for each grantee within the field office specified. (See Report PR56a View No.1 below).

## • Run-Time Parameters

- 1. Select from the Prompted Grantee Hierarchy: Headquarters (HQ), Field Office (FO) or Grantee. (Refer to Section 3 for running a report).
- Sort Sequence

Sorted by Grantee name in ascending order.

## Report PR56a View No.1

| IDIS   | - PR56                     |                | Off      | epartment of Hous<br>ice of Communi