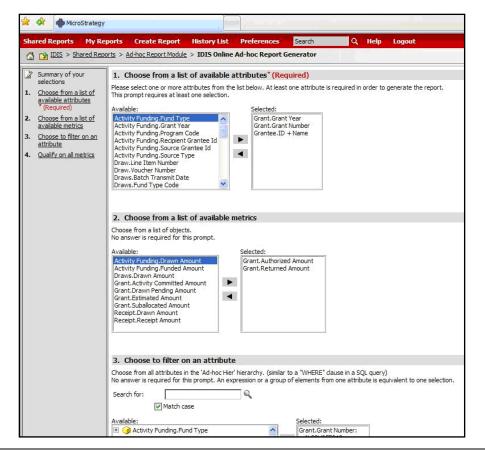

## 1.1 MicroStrategy Reports and Data Download Functionality

IDIS Online uses a tool called MicroStrategy to generate reports. MicroStrategy is fully and seamlessly integrated with IDIS Online. Reports will pop-up in a separate browser window.