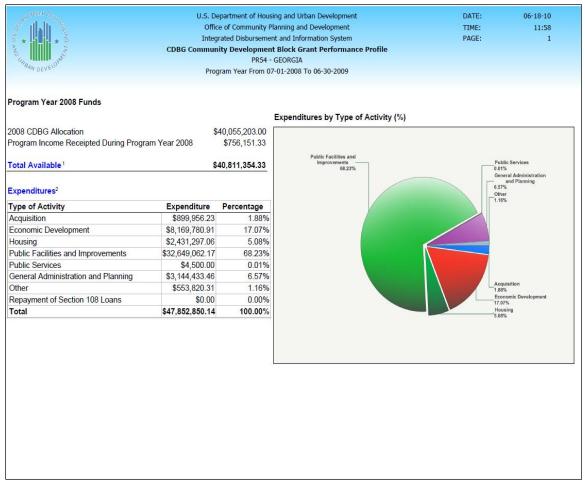

local CDBG program at the Grantee level. The report helps ensure accountability and assists in assessing the progress of each grantee's program. Also, it assists grantees in measuring their contributions toward meeting the housing and community developments needs of low- and moderate-income persons in their communities and in analyzing the effectiveness and efficiency of their program (See Report PR54a View No.1 below).

# • Run-Time Parameters

- 1. Select from the Prompted Grantee Hierarchy: Headquarters (HQ), Field Office (FO) or Grantee. (Refer to Section 3 for running a report).
- Sort Sequence

Total available, Expenditures, Program Targeting, CDBG Beneficiaries by Racial/Ethnic Category, Income of CDBG Beneficiaries and Program Year 2008 Accomplishments.

#### Report 54b View No.1



# PR 54 – Grantee CDBG-R Performance Profile

## Report Type:

Document Report (Refer to Section 5 for type of reports).

## Description:

This report provides detailed information about the performance of each local CDBG-R program at the Grantee level. This access helps ensure accountability and assists in assessing the progress of each grantee's program. These profiles also assist grantees in measuring their contributions toward meeting the housing and community developments needs of low- and moderate-income persons in their communities and in analyzing the effectiveness and efficiency of their program. (See Report PR54b View No.1 below).

# • Run-Time Parameters

1. Select from the Prompted Grantee Hierarchy: Headquarters (HQ), Field Office (FO) or Grantee. (Refer to Section 3 for run