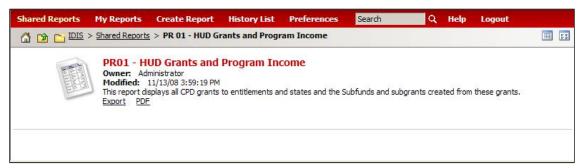

6. Select the **folder name or icon** for the report you wish to run.

The following example shows the PR 01 – HUD Grants and Program Income folder.

| Shared Reports | My Reports             | Create Report                                | History List   | Preferences | Search           | Q H             | telp Logo      | ut      |
|----------------|------------------------|----------------------------------------------|----------------|-------------|------------------|-----------------|----------------|---------|
|                | Shared Reports         | <u>s</u> > PR 01 - HUD G                     | rants and Prog | ram Income  |                  |                 |                | III III |
|                | Owner: Ad<br>Modified: | 11/13/08 3:59:19 PM<br>splays all CPD grants |                |             | Subfunds and sub | ogrants created | d from these g | ants.   |
|                |                        |                                              |                |             |                  |                 |                |         |