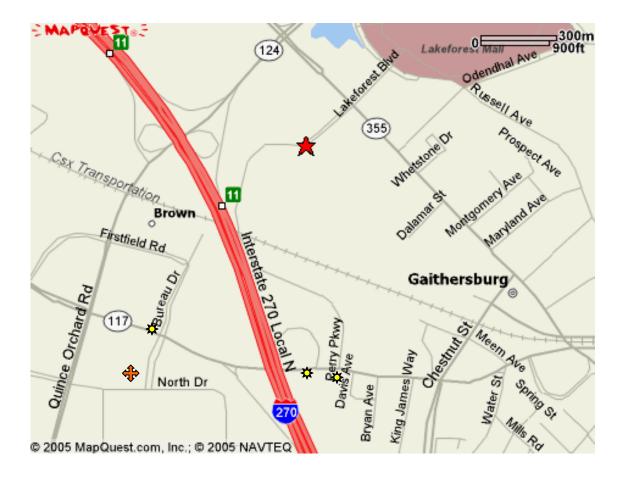

From the Hilton ( $\bigstar$ ) turn right onto Perry Parkway.

Follow Perry Parkway to the traffic light (\*) at West Diamond and turn right.

Turn left onto Bureau Drive (2nd traffic light) to the main gate of NIST, and go to the visitor's center ( ).

When you come out of the visitor's center, turn left at the stop sign ( $\triangle$ ) and follow North Drive to East Drive to the Visitor's parking lot ( $\clubsuit$ ) and proceed to the Administration Building (101) main entrance ( $\Longrightarrow$ ).