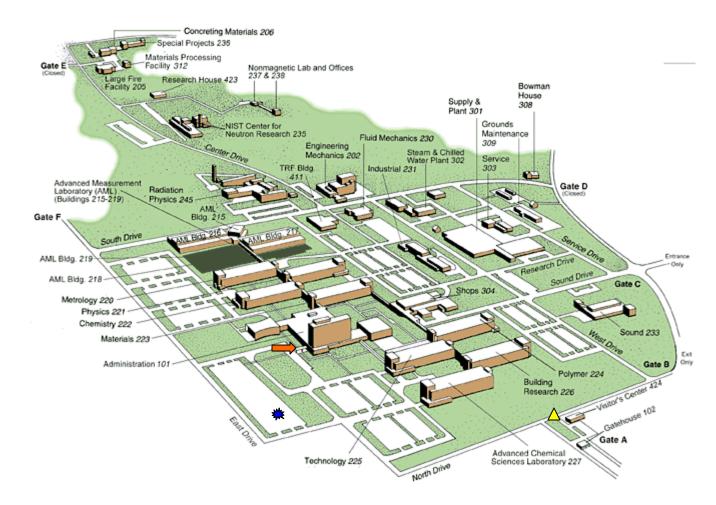

When you come out of the visitor's center, turn left at the stop sign ( $\triangle$ ) and follow North Drive to East Drive to the Visitor's parking lot ( $\clubsuit$ ) and proceed to the Administration Building (101) main entrance ( $\Longrightarrow$ ).

Once inside the building, follow the signs to the Employee's Lounge. The room is across from the Cafeteria entrance.