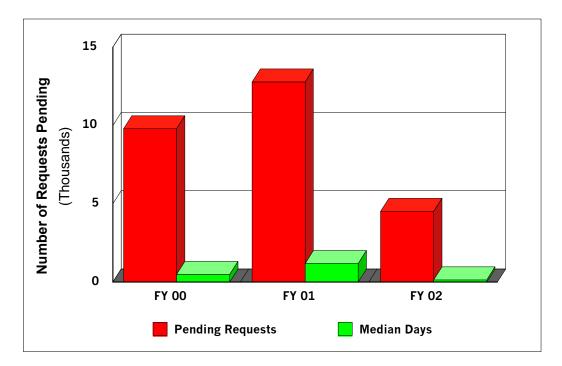

### B. Comparison of numbers of requests processed:

C. Comparison of median numbers of days requests were pending as of end of the fiscal year:

**D.** Other statistics significant to the Agency:

\*\*During FY02 the Agency received 50 requests for expedited processing, of which 14 were granted and placed in the "expedited track," and 36 were denied and placed in the "simple track."