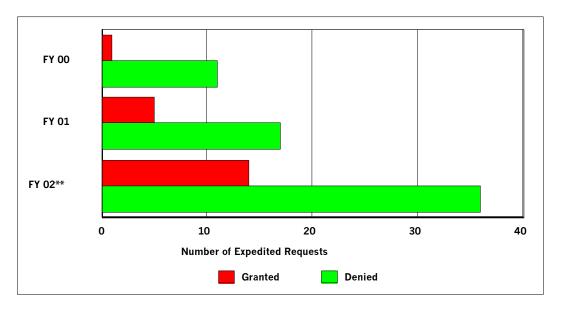

### B. Comparison of numbers of requests processed:

C. Comparison of median numbers of days requests were pending as of end of the fiscal year:

**D.** Other statistics significant to the Agency:

\*\*During FY02 the Agency received 50 requests for expedited processing, of which 14 were granted and placed in the "expedited track," and 36 were denied and placed in the "simple track."