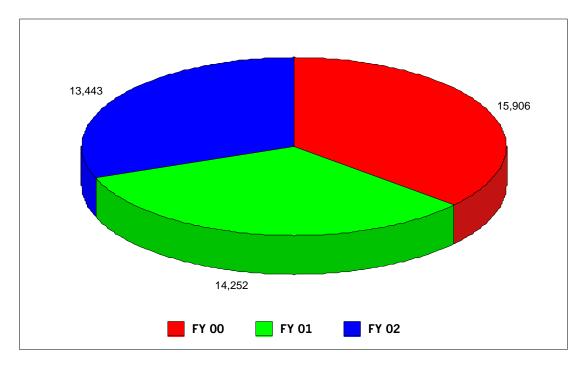

| 12                                            |
| REGION<br>6  | 180                                                                       | 38                                            |
| REGION<br>7  | 77                                                                        | 20                                            |
| REGION<br>8  | 70                                                                        | 70                                            |
| REGION<br>9  | 132                                                                       | 222                                           |
| REGION<br>10 | 76                                                                        | 246                                           |

# VIII. COMPARISONS WITH PREVIOUS YEAR(S).



# A. Comparison of numbers of requests received:

### B. Comparison of numbers of requests processed:





C. Comparison of median numbers of days requests were pending as of end of the fiscal year:

**D.** Other statistics significant to the Agency:



\*\*During FY02 the Agency received 50 requests for expedited processing, of which 14 were granted and placed in the "expedited track," and 36 were denied and placed in the "simple track."

#### IX. COSTS/FOIA STAFFING.

|                 |                                                  | Staffing Levels                                                                                                          |                                                                  | Total Costs ir