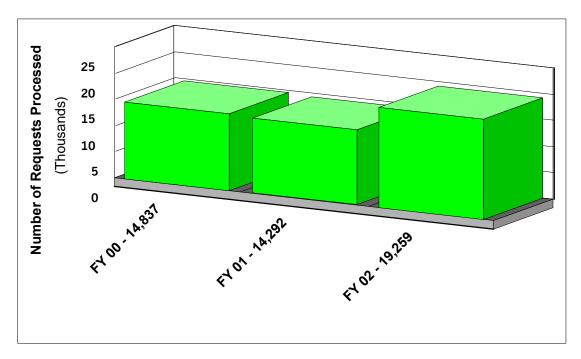

### B. Comparison of numbers of requests processed:

C. Comparison of median numbers of days requests were pending as of end of the fiscal year:

**D.** Other statistics significant to the Agency:

\*\*During FY02 the Agency received 50 requests for expedited processing, of which 14 were granted and placed in the "expedited track," and 36 were denied and placed in the "simple track."