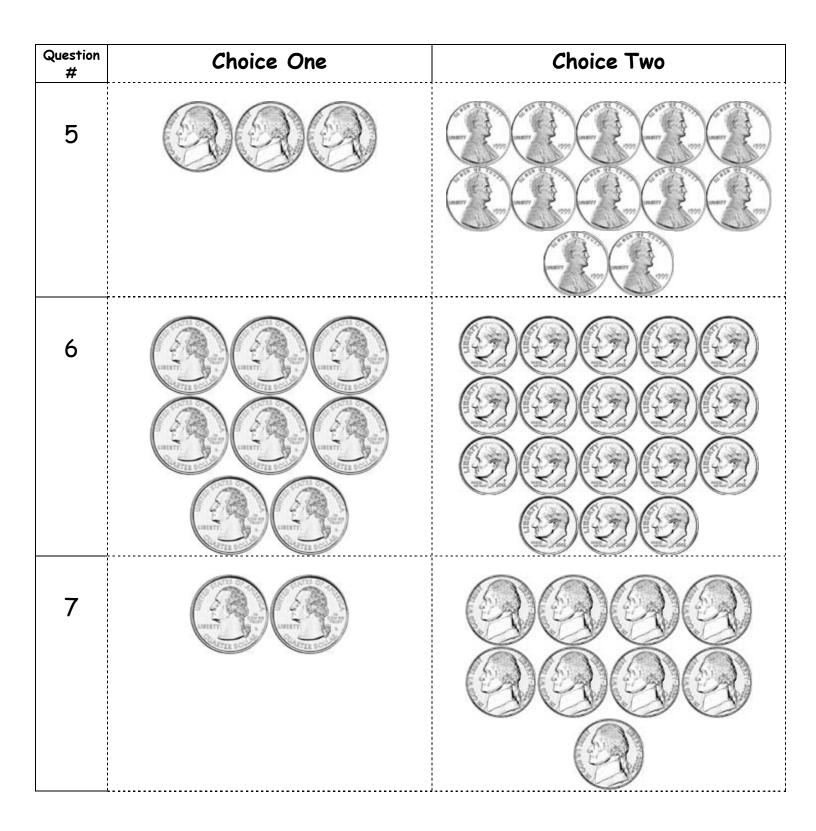

| Mail IE |  |  |
|---------|--|--|
| 4-41    |  |  |

<u>Directions:</u> Listen to each of the questions. Choose and cut out the answer that has the HIGHER value. Add this choice to your piggy bank!

| Question # | Choice One                                | Choice Two |
|------------|-------------------------------------------|------------|
| 1          | MET P P P P P P P P P P P P P P P P P P P |            |
| 2          |                                           |            |
| 3          |                                           |            |
| 4          |                                           |            |