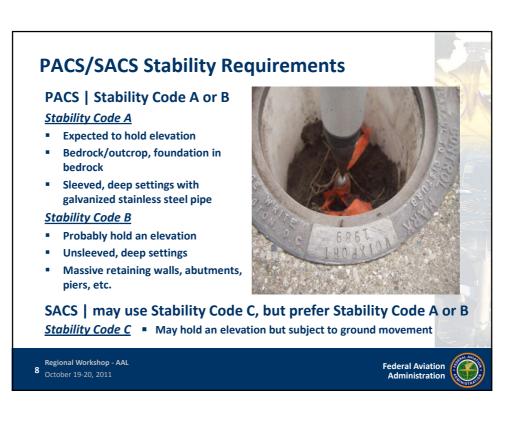

## ARP Policy on Permanent and Secondary Geodetic Control Stations (PACS/SACS)



 AC150/5300-16 | Geodetic Control: data is submitted through the Airports GIS website so that NGS can validate and verify the PACS/SACS identified for geodetic control used to establish mapping and data accuracy for FAA airport and airspace projects

Federal Aviation

Administration

- Permanent Control: FAA Regional Airports Divisions determine which airports require permanent geodetic control monumentation in the form of PACS or SACS based on the activity (operational or proposed future construction) at the airport
- For all airports in the National Plan of Integrated Airport Systems (NPIAS), we strongly recommend that at least PACS be established

7 Regional Workshop - AAL October 19-20, 2011









|                                                                                                                                                                                                                                                                            | AIRPORTS with PAC and SAC man                                                                                |
|----------------------------------------------------------------------------------------------------------------------------------------------------------------------------------------------------------------------------------------------------------------------------|--------------------------------------------------------------------------------------------------------------|
| This page is maintained by