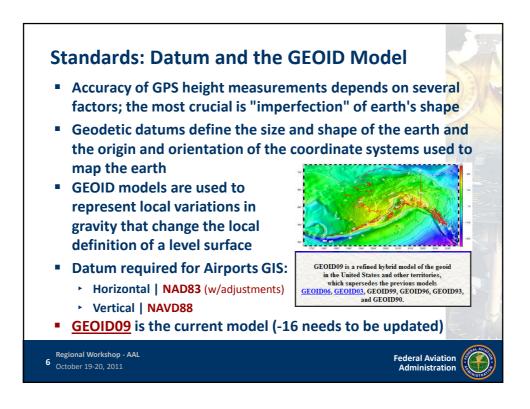

## ARP Policy on Permanent and Secondary Geodetic Control Stations (PACS/SACS)



 AC150/5300-16 | Geodetic Control: data is submitted through the Airports GIS website so that NGS can validate and verify the PACS/SACS identified for geodetic control used to establish mapping and data accuracy for FAA airport and airspace projects

Federal Aviation

Administration

- Permanent Control: FAA Regional Airports Divisions determine which airports require permanent geodetic control monumentation in the form of PACS or SACS based on the activity (operational or proposed future construction) at the airport
- For all airports in the National Plan of Integrated Airport Systems (NPIAS), we strongly recommend that at least PACS be established

7 Regional Workshop - AAL October 19-20, 2011









|