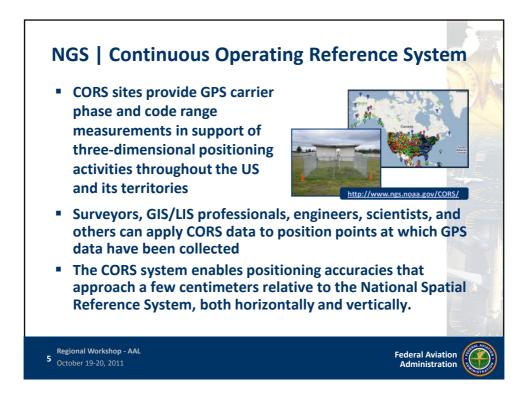

## ARP Policy on Permanent and Secondary Geodetic Control Stations (PACS/SACS)

 AC150/5300-16 | Geodetic Control: data is submitted through the Airports GIS website so that NGS can validate and verify the PACS/SACS identified for geodetic control used to establish mapping and data accuracy for FAA airport and airspace projects