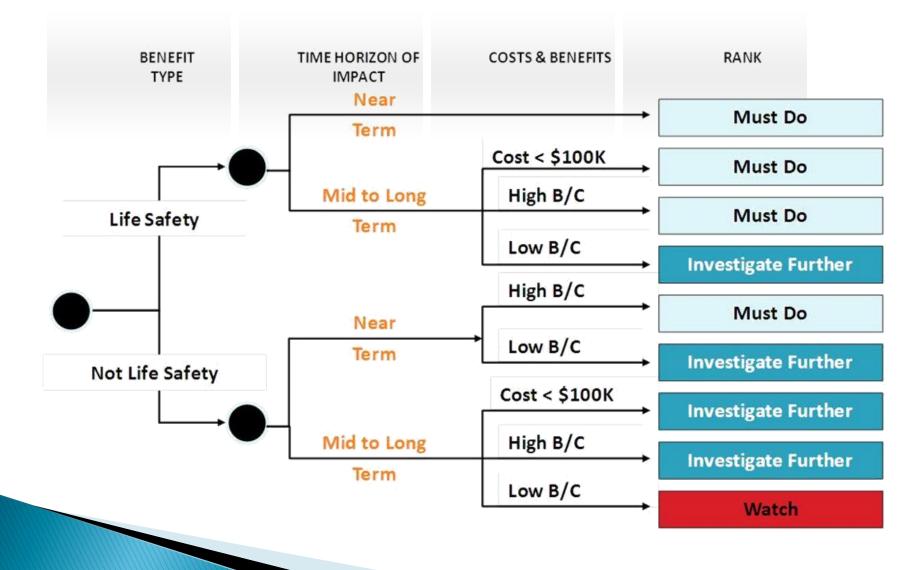

### **Prioritization Process: Adaptation**

A Way to Build Cross-Departmental Learning & Improvement

And Long-Term Partnerships and Collaboration Structures