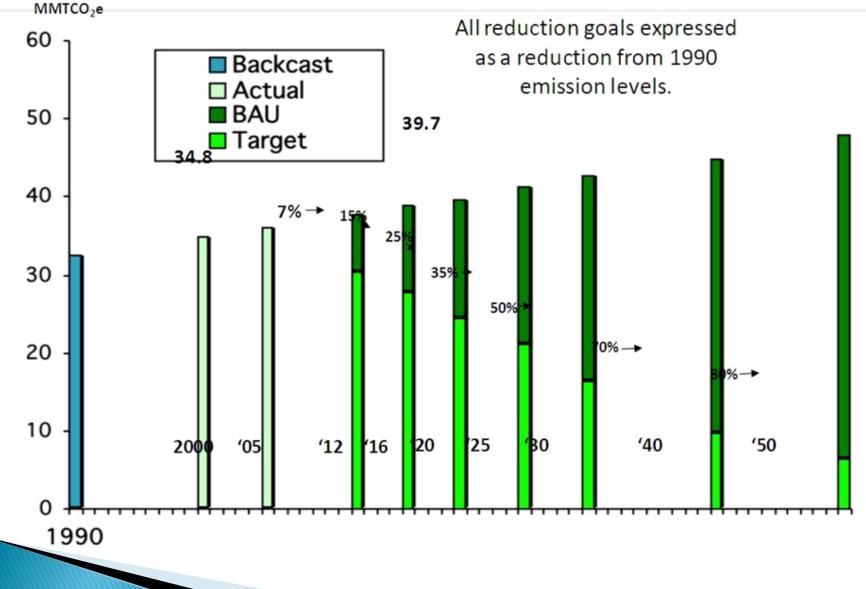

-------------------------|
| CO2e Savings Against BAU                      | +++   | 1.3 MMTCO2e                              |
| Scale of deployment                           | +++   | 400,000 homes                            |
| Timing                                        | +++   | beginning with 6,000<br>homes<br>in 2008 |
| Regional Impact                               | +++   | 2.5 MMTCO2e                              |
| Financial Savings in relation<br>to Cost      | +++   | 12.5 – 30% ROI                           |
| Additional Benefits in<br>relation to Burdens | +++   | affordable<br>housing                    |
| Feasibility assessment                        | +++   | proven models                            |

### **Goals for Each Action**



### **Annual Reduction Goals**



### How Chicago Did It: Deep Assessment

- Research Advisory Committee, Expert Consultants
- Research on likely priority climate change impacts
- Emissions baseline & projections
- Scan of current city initiatives, resources and capabilities
- Scan of funding & other opportunities
- Benchmarking against best practices from other cities
- Prioritization process for mitigation & adaptation options

## **Broad Engagement**

#### **Helped Chicago with:**

- Expert advice
- Offers of resources and partnerships
- Increased crossdepartmental collaboration
- Buy-in



### Multi-Stakeholder Task Force



#### **Recommend to the Mayor:**

- Goals for GHG emissions reductions and preparation for climate change
- Actions to achieve the goals
  - Strategy to engage all of Chicago



### **Departmenta