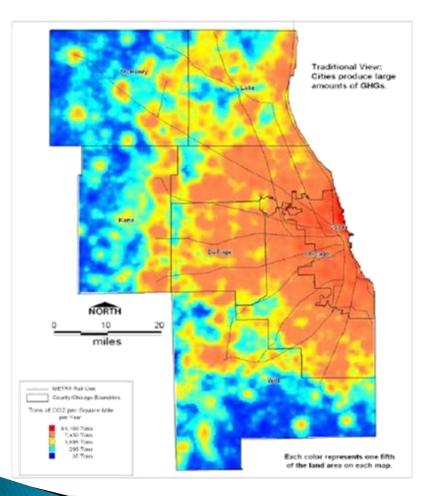

ty**



#### **F&F Foods** INDUSTRIAL CASE STUDY A Way to Save the City and Residents Money



cisinus 4462



F&F Foods produces cough drops, mints and various over the counter vitamins and tablets for the confectionary and pharmaceutical industry. The total footprint of their buildings is 153,444 square feet.

#### ENERGY COSTS:

\$280,121 per year (including electricity, gas and water)

#### ACTIVITIES UNDERTAKEN:

Upgraded to new process technologies

Replaced existing boiler

 Installed a new closed loop cooling system with a cooling tower that would reduce plant water consumption by over 11,524,099 gallons/year

> COST OF AUDIT AND RETROFIT: \$785,400

> > COST SAVINGS: \$296,500 per year

2.65 years

CO2 REDUCTIONS: 218,841 pounds per year

### **Two Views of Where GHGs Produced**





### **Ex. Transit Oriented Development**



- Transportation # 2 Household Cost
- •When workers buy homes far from work, they often end up paying more than  $\frac{1}{2}$  their income for H + T
- •Building housing close to transit reduces car use, lowers transportation costs, reduces congestion (and reduces greenhouse gas emissions)
- •By 2030, the # of US HH wanting to live near transit will grow from 6 M to 16 M (U.S. Census) and they can be accommodated

### A Way to Organize To Exploit New Markets and Job Creation



What needs to be done to protect vulnerable citizens from heat-related illnesses?

#### A Way to Preserve Quality of Life

Higher Emissions: 31 days

# 5 days 1961-1990 2010-2039 Igher Emissions Scenario

### Lower Emissions: 8 days

U of I Research Team

### A Way to