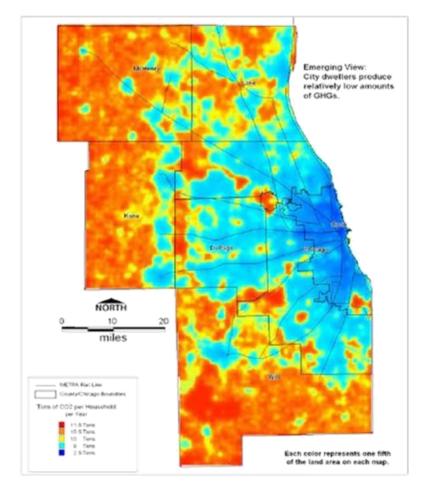

**



#### **F&F Foods** INDUSTRIAL CASE STUDY A Way to Save the City and Residents Money



cisinus 4462



F&F Foods produces cough drops, mints and various over the counter vitamins and tablets for the confectionary and pharmaceutical industry. The total footprint of their buildings is 153,444 square feet.

#### ENERGY COSTS:

\$280,121 per year (including electricity, gas and water)

#### ACTIVITIES UNDERTAKEN:

Upgraded to new process technologies

Replaced existing boiler

 Installed a new closed loop cooling system with a cooling tower that would reduce plant water consumption by over 11,524,099 gallons/year

> COST OF AUDIT AND RETROFIT: \$785,400

> > COST SAVINGS: \$296,500 per year

2.65 years

CO2 REDUCTIONS: 218,841 pounds per year

### **Two Views of Where GHGs Produced**





### **Ex. Transit Oriented Development**



- Transportation # 2 Household Cost
- •When workers buy homes far from work, they often end up paying more than  $\frac{1}{2}$  their income for H + T
- •Building housing close to transit reduces car use, lowers transportation costs, reduces congestion (and reduces greenhouse gas emissions)
- •By 2030, the # of US HH wanting to live near transit will grow from 6 M to 16 M (U.S. Census) and they can be accommodated

### A Way to Organize To Exploit New Markets and Job Creation



What needs to be done to protect vulnerable citizens from heat-related illnesses?

#### A Way to Preserve Quality of Life

Higher Emissions: 31 days

# 5 days 1961-1990 2010-2039 Igher Emissions Scenario

### Lower Emissions: 8 days

U of I Research Team

### A Way to O