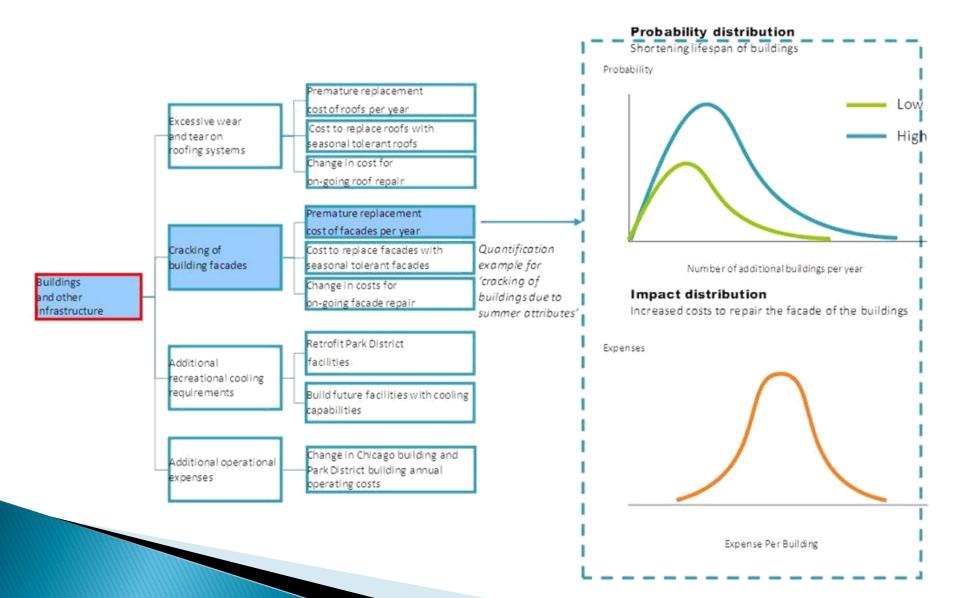

s far from work, they often end up paying more than  $\frac{1}{2}$  their income for H + T
- •Building housing close to transit reduces car use, lowers transportation costs, reduces congestion (and reduces greenhouse gas emissions)
- •By 2030, the # of US HH wanting to live near transit will grow from 6 M to 16 M (U.S. Census) and they can be accommodated

### A Way to Organize To Exploit New Markets and Job Creation



What needs to be done to protect vulnerable citizens from heat-related illnesses?

#### A Way to Preserve Quality of Life

Higher Emissions: 31 days

# 5 days 1961-1990 2010-2039 Igher Emissions Scenario

### Lower Emissions: 8 days

U of I Research Team

### A Way to Organize & Build on Current Initiatives & Leverage Current Resources



## A Way to Improve City Planning



### **Prioritization Process: Adaptation**





A Way to Build Cross-Departmental Learning & Improvement

And Long-Term Partnerships and Collaboration Structures



### A Way to Get Ready for New Federal RFPs



#### **Green Jobs Act**



#### Green Infrastructure

### A Way to Build Philanthropic Partnerships



THE LLOYD A. FRY FOUNDATION

### The Joyce Foundation

### GRAND VICTORIA

DEPARTMENT OF COMMERCE AND ECONOMIC OPPORTUNITY

#### **The Legacy Fund**



The foundation for greater Chicago giving



#### WILLIAM J. CLINTON FOUNDATION

### **Lessons From CCAP**



#### OUR CITY. OUR FUTURE.



ADDRESSING THE CHALLENGE OF CLIMATE CHANGE

#### ENERGY EFFICIENT BUILDINGS

8 ACTIONS 4.6 MMTCO 2e

#### **CLEAN & RENEWABLE ENERGY SOURCES**

5 ACTIONS 5.331

5.33 MMTCO 2e

IMPROVED TRANSP