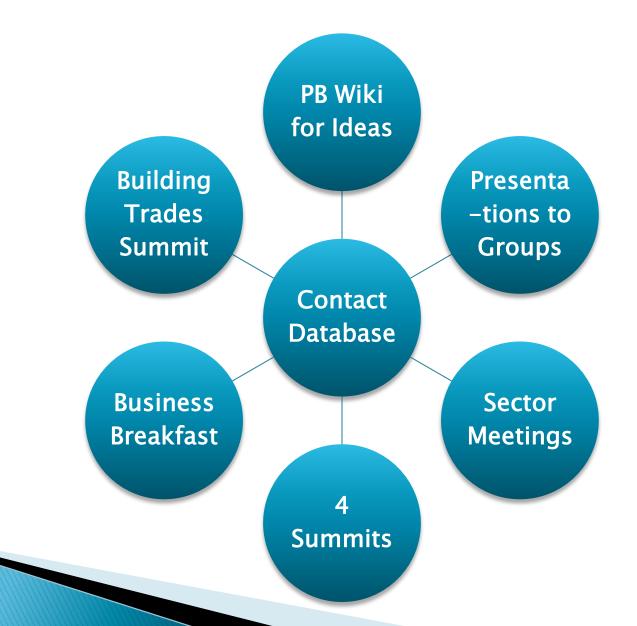

### How Chicago Did It: Productive Planning and Engagement

- Hire expert facilitation
- Involve researchers in the process
- Develop Engagement Plan
  - Task Force
  - Departmental Steering Committee & Work Groups
  - Other Committees/Sector Groups
  - Summits (Business, Community, Labor)
- Plan for at least 3 meetings
  - Introductory Briefing
  - Brainstorming
  - Prioritization
- Develop communications function and plan