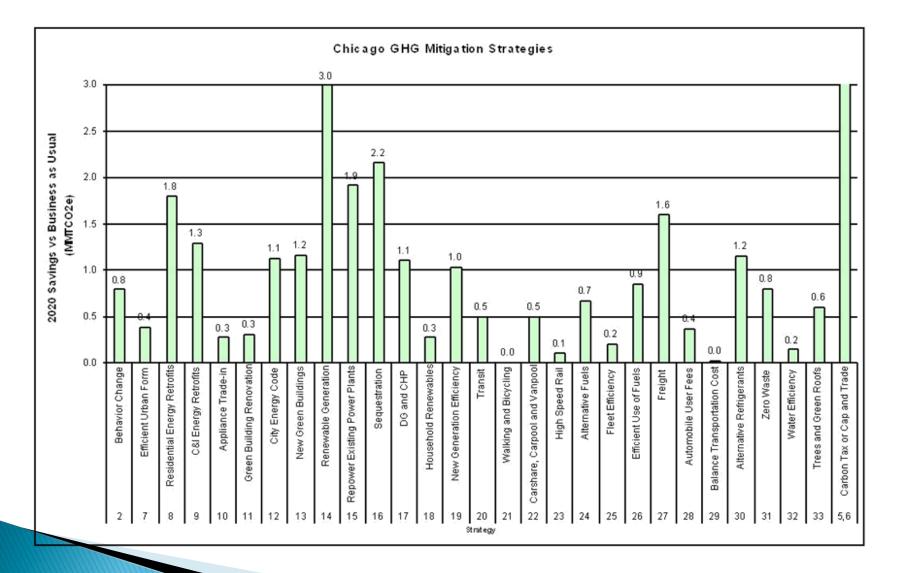

--------|-------|------------------------------------------|
| CO2e Savings Against BAU                      | +++   | 1.3 MMTCO2e                              |
| Scale of deployment                           | +++   | 400,000 homes                            |
| Timing                                        | +++   | beginning with 6,000<br>homes<br>in 2008 |
| Regional Impact                               | +++   | 2.5 MMTCO2e                              |
| Financial Savings in relation<br>to Cost      | +++   | 12.5 – 30% ROI                           |
| Additional Benefits in<br>relation to Burdens | +++   | affordable<br>housing                    |
| Feasibility assessment                        | +++   | proven models                            |

### **Goals for Each Action**



### **Annual Reduction Goals**



### How Chicago Did It: Deep Assessment

- Research Advisory Committee, Expert Consultants
- Research on likely priority climate change impacts
- Emissions baseline & projections
- Scan of current city initiatives, resources and capabilities
- Scan of funding & other opportunities
- Benchmarking against best practices from other cities
- Prioritization process for mitigation & adaptation options

## **Broad Engagement**

#### **Helped Chicago with:**

- Expert advice
- Offers of resources and partnerships
- Increased crossdepartmental collaboration
- Buy-in



### Multi-Stakeholder Task Force



#### **Recommend to the Mayor:**

- Goals for GHG emissions reductions and preparation for climate change
- Actions to achieve the goals
  - Strategy to engage a