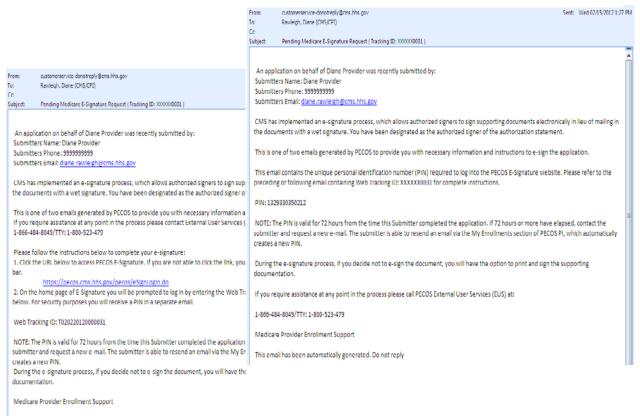

Internet-based Provider Enrollment, Chain, and Ownership System (PECOS) now allows providers and suppliers to *electronically sign Medicare enrollment applications*. Utilizing the electronic signature process will ensure faster application submission, resulting in an earlier effective date. *This feature does not change who is required to sign the application*.