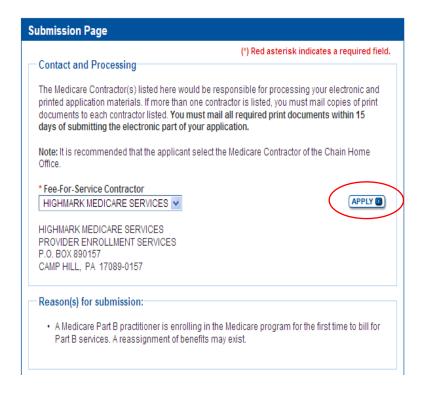

### Step 2: Provider selects My Enrollments.

Step 3: Provider selects View Enrollments.

Home > My Enrollments

| My Enrollments                                                                                                                                               |  |  |  |
|--------------------------------------------------------------------------------------------------------------------------------------------------------------|--|--|--|
| New Application                                                                                                                                              |  |  |  |
| Before you get started, please review the following checklists of information necessary to<br>complete an enrollment via Internet-based PECOS:               |  |  |  |
| <ul> <li>Checklist for Sole Proprietor or Solely Owned Organizations (eq. LLC, PC) using PECOS</li> </ul>                                                    |  |  |  |
| <ul> <li>Checklist for Individual Physician and Non-Physician Practitioners using PECOS</li> </ul>                                                           |  |  |  |
| <ul> <li>Checklist for Provider or Supplier Organization using PECOS</li> </ul>                                                                              |  |  |  |
| To enroll in the Medicare program for the first time or to create a new enrollment, please click the "New Application" button below.                         |  |  |  |
| Existing Associates                                                                                                                                          |  |  |  |
| In order to view Medicare applications and enrollments for an associate, please click on the<br>"View Enrollments" button next to an associate listed below. |  |  |  |
| Name: Richard Provider NPI:                                                                                                                                  |  |  |  |
|                                                                                                                                                              |  |  |  |