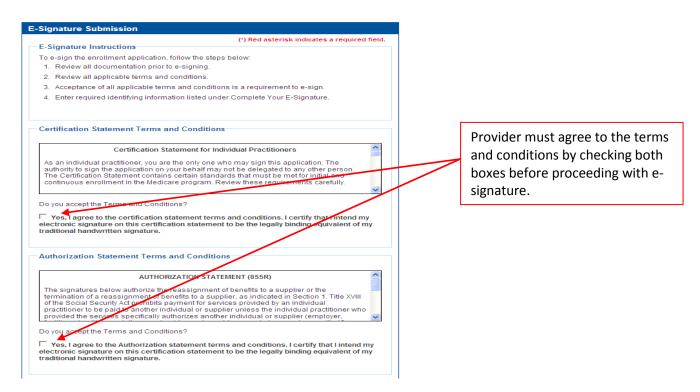

Internet-based Provider Enrollment, Chain, and Ownership System (PECOS) now allows providers and suppliers to *electronically sign Medicare enrollment applications*. Utilizing the electronic signature process will ensure faster application submission, resulting in an earlier effective date. *This feature does not change who is required to sign the application*.

If an individual provider or AO/DO does not want to use the e-signature process, they simply follow the current process of printing and signing the certification statement and mailing the signed statement to their Medicare Administrative Contractor.