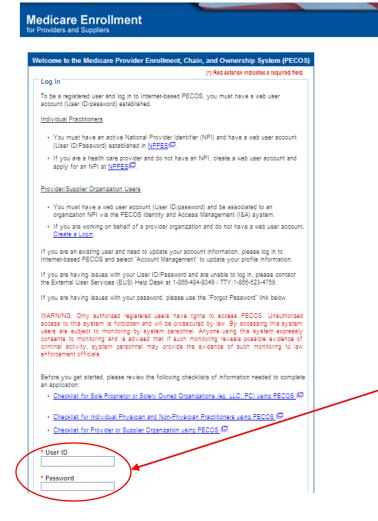

### Step 1: Provider Logs into PECOS at <u>https://pecos.cms.hhs.gov/pecos/login.do</u>.

 Key Terms and Definitions:
 Individual Provider = Individual Provider or Supplier who enrolls in Medicare.
 Authorized Official (AO) = Person who is authorized to legally bind a company.
 E-Signature = Act of recording a users: identity, intent, and acceptance or confirmation of terms or actions.

PECOS is accessed with the same User ID and password used for NPPES.