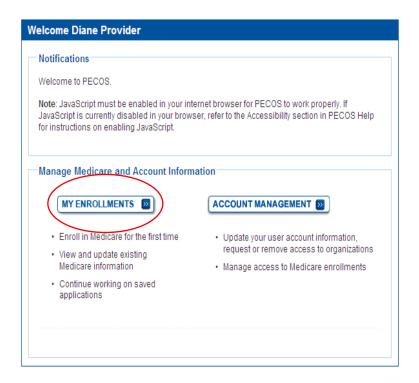

### Step 2: Provider selects My Enrollments.

Step 3: Provider selects View Enrollments.

Home > My Enrollments

| My Enrollments                                                                                                                                               |  |  |  |
|--------------------------------------------------------------------------------------------------------------------------------------------------------------|--|--|--|
| New Application                                                                                                                                              |  |  |  |
| Before you get started, please review the following checklists of information necessary to<br>complete an enrollment via Internet-based PECOS:               |  |  |  |
| <ul> <li>Checklist for Sole Proprietor or Solely Owned Organizations (eq. LLC, PC) using PECOS</li> </ul>                                                    |  |  |  |
| <ul> <li>Checklist for Individual Physician and Non-Physician Practitioners using PECOS</li> </ul>                                                           |  |  |  |
| <ul> <li>Checklist for Provider or Supplier Organization using PECOS</li> </ul>                                                                              |  |  |  |
| To enroll in the Medicare program for the first time or to create a new enrollment, please click the "New Application" button below.                         |  |  |  |
| Existing Associates                                                                                                                                          |  |  |  |
| In order to view Medicare applications and enrollments for an associate, please click on the<br>"View Enrollments" button next to an associate listed below. |  |  |  |
| Name: Richard Provider NPI:                                                                                                                                  |  |  |  |
|                                                                                                                                                              |  |  |  |