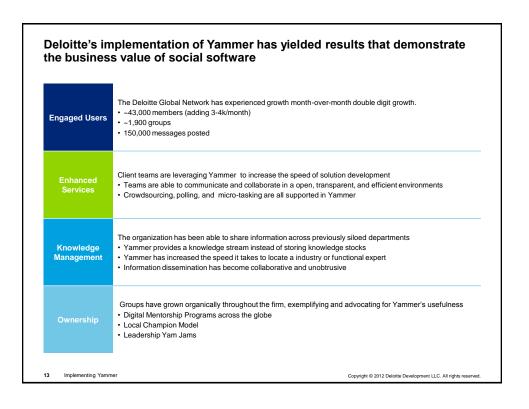

### Deloitte implemented Yammer throughout the organization in 90 days to transform the way employees engage with each other and the firm Formally launched on 11/11/11 with a Global "YamJam," the Deloitte Global Yammer network now exceeds 43,000 members, who have exchanged 150,000 messages. The network is constantly providing new insights into how social software transforms organizations. Some of the most remarkable improvements include: Increased knowledge sharing across country and function lines Improved networking between practitioners Me! Faster location of information Direct access to experts and leadership within the organization yammer<sup>€</sup> 🖾 👃 📧 Deloitte. Share an update - with my colleagues -This is a Verified Network: What are you working on? Global Stan Garfield Need help finding any of these? • # quals # qualifications • # proposals #ff #RFP • # thought | Leadership #pov #research • # wethods # tools • # km # knowledge\_management Someone I follow A My Profile 11 Invite All Company My Groups # US Federal: Official [1] Matthew Haigh is now following Anne Joyce. # DTTL 1800 Matthew Haigh published a new version of the Page Initiatives in the