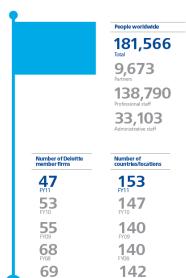

### The Deloitte brand represents independent firms in 150 countries worldwide

Deloitte is the brand under which tens of thousands of dedicated professionals in independent firms throughout the world collaborate to provide audit, consulting, financial advisory, risk management, and tax services to clients.