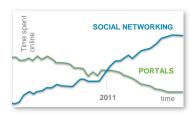

### The Communications Revolution of Our Time

Fueled by mobile, social networking is bigger than email & portals.

- > 800 million Facebook users with over 100 billion connections
- > 300 million Twitter users with 1 billion tweets every 4 days
- 488 million mobile devices v 417 million PCs shipped in 2011

Sources: Comscore, Forrester Research

yammer<sup>€</sup>