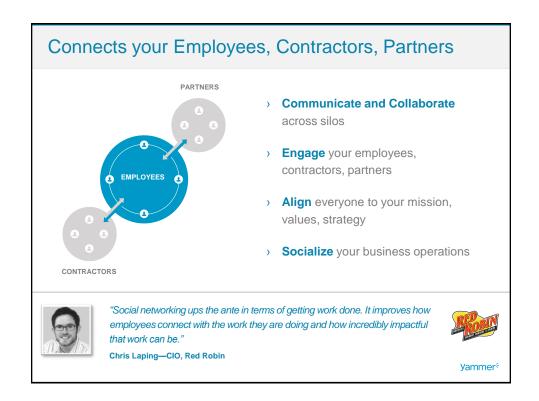

### The Enterprise Social Network

A private, secure social network for the employees of a company to collaborate and share

- > Across all departments, levels, geographies, and business applications
  - > Enabling enterprises to make transformative changes quickly

### Why Yammer?

- > First mover and leader in ESN
- > Used by over 85% of the Fortune 500
- > 200,000+ corporate networks
- > In 150+ countries and 23 languages
- > Raised over \$140M in venture capital
- > All-star team of investors including Facebook