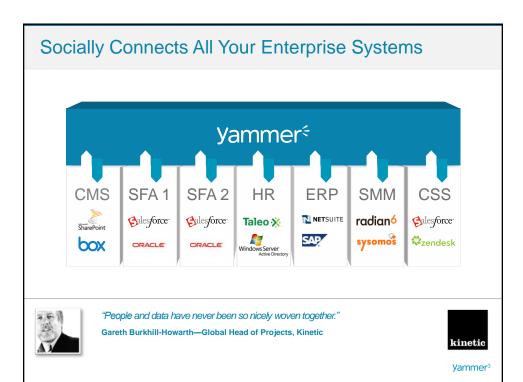

### The Enterprise Social Network

A private, secure social network for the employees of a company to collaborate and share

- > Across all departments, levels, geographies, and business applications
  - > Enabling enterprises to make transformative changes quickly