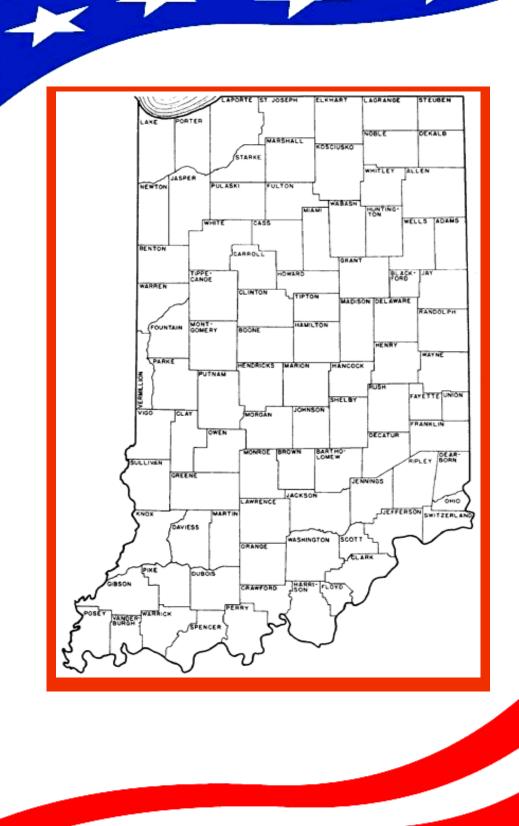

- Indiana has a booklet that provides clear instructions for military voters, families of military voters and overseas voters for how to register and vote absentee. It includes copies of all the forms described in the instructions, the Indiana election calendar, and contact information for federal, state and county election offices. (See Exhibit 10)
- The Missouri Secretary of State's web site has a section on military/overseas voter that is detailed and informative at <a href="http://www.sos.mo.gov/elections/military/default.asp">http://www.sos.mo.gov/elections/military/default.asp</a>. It does an excellent job of explaining Missouri's laws and practices for *UOCAVA* citizens.
- Michigan has their Qualified Voter File serving double duty as a voter education product by attaching it to their Voter Information Center. This allows Michigan voters to access information such as verification of registration status, view a tutorial on how to properly mark a ballot and cast a valid vote, and local election official contacts.