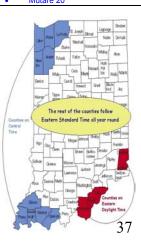

- Indiana has a booklet that provides clear instructions for military voters, families of military voters and overseas voters for how to register and vote absentee. It includes copies of all the forms described in the instructions, the Indiana election calendar, and contact information for federal, state and county election offices. (See Exhibit 10)
- The Missouri Secretary of State's web site has a section on military/overseas voter that is detailed and informative at <a href="http://www.sos.mo.gov/elections/military/default.asp">http://www.sos.mo.gov/elections/military/default.asp</a>. It does an excellent job of explaining Missouri's laws and practices for *UOCAVA* citizens.
- Michigan has their Qualified Voter File serving double duty as a voter education product by attaching it to their Voter Information Center. This allows Michigan voters to access information such as verification of registration status, view a tutorial on how to properly mark a ballot and cast a valid vote, and local election official contacts.