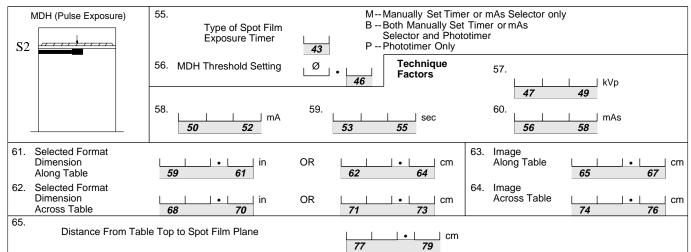

### Spot-Film Reproducibility and X-ray Field/Image Receptor Size Comparison:

12

11