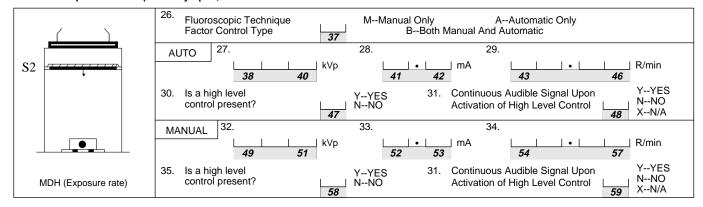

UF

REGIONAL REVIEW (NAME)

Card No. (9-10)

10

| Lest<br>Procedure |    | Beam Limiting Device Information |           |           |    |
|-------------------|----|----------------------------------|-----------|-----------|----|
| 1.                | 2. |                                  |           | Mfr. Code |    |
| UF 11 13          |    | Manufacturer                     |           | 14        | 17 |
|                   |    | 3.                               | Unique ID |           |    |
|                   |    | Model No.                        | 18        |           | 23 |

**Component Certification Information** 

Interlock Test

Surveyor Protection and Tracking Test:

X-Ray Field/Image Receptor Alignment

**S5** 