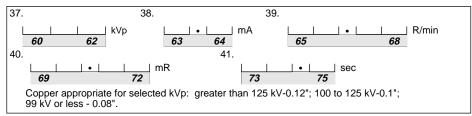

| Unique ID |           |    |
|                   |    | Model No.                        | 18        |           | 23 |

**Component Certification Information** 



Interlock Test



Surveyor Protection and Tracking Test:



X-Ray Field/Image Receptor Alignment



**S5** 

# DEPARTMENT OF HEALTH AND HUMAN SERVICES PUBLIC HEALTH SERVICE FOOD AND DRUG ADMINISTRATION

## UNDERTABLE X-RAY SOURCE FLOROSCOPIC AND SPOT FILM SYSTEMS FIELD TEST RECORD

(Use Form FDA 2782, Field Test Record Continuation, if more space is needed.)

Print Legibly. Use Black Ball Point Pen. Enter One Character Per Box. Do Not Write in Shaded Area. FIELD TEST SERIAL NO. (1-8)

UF

REGIONAL REVIEW (NAME)

Entrance Exposure Rate: (BLD fully open, no



### **Primary Barrier Transmission:**





#### **Beam Quality:**



### Spot-Film Reproducibility and X-ray Field/Image Receptor Size Comparison:



12

11

# DEPARTMENT OF HEALTH AND HUMAN SERVICES PUBLIC HEALTH SERVICE FOOD AND DRUG ADMINISTRATION

## UNDERTABLE X-RAY SOURCE FLOROSCOPIC AND SPOT FILM SYSTEMS FIELD TEST RECORD

(Use Form FDA 2782, Field Test Record Continuation, if more space is needed.)

Print Legibly. Use Black Ball Point Pen. Enter One Character Per Box. Do Not Write in Shaded Area. FIELD TEST SERIAL NO. (1-8)

UF

REGIONAL REVIEW (NAME)

### **Spot-Film Continued:**

13

14



REMARKS