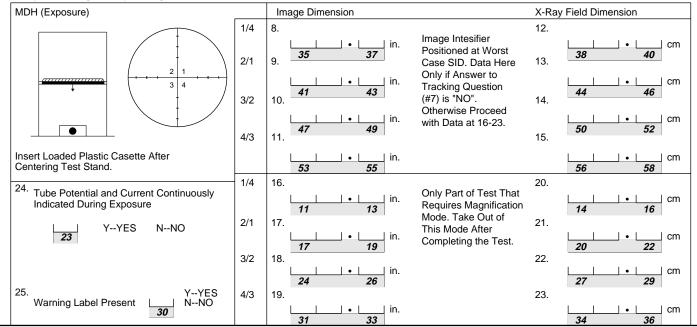

UF

REGIONAL REVIEW (NAME)

Card No. (9-10)

10

| Lest<br>Procedure |    | Beam Limiting Device Information |           |           |    |
|-------------------|----|----------------------------------|-----------|-----------|----|
| 1.                | 2. |                                  |           | Mfr. Code |    |
| UF 11 13          |    | Manufacturer                     |           | 14        | 17 |
|                   |    | 3.                               | Unique ID |           |    |
|                   |    | Model No.                        | 18        |           | 23 |

UF

REGIONAL REVIEW (NAME)

Entrance Exposure Rate: (BLD fully open, no