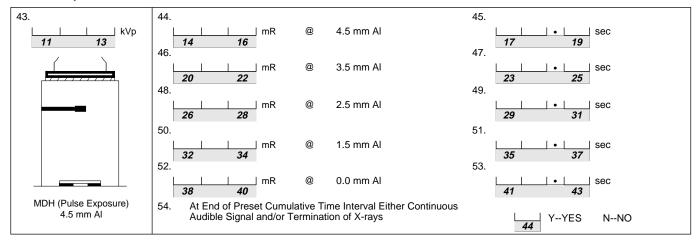

| Unique ID |           |    |
|                   |    | Model No.                        | 18        |           | 23 |

**Component Certification Information** 



Interlock Test



Surveyor Protection and Tracking Test:



X-Ray Field/Image Receptor Alignment



**S5** 

# DEPARTMENT OF HEALTH AND HUMAN SERVICES PUBLIC HEALTH SERVICE FOOD AND DRUG ADMINISTRATION

## UNDERTABLE X-RAY SOURCE FLOROSCOPIC AND SPOT FILM SYSTEMS FIELD TEST RECORD

(Use Form FDA 2782, Field Test Record Continuation, if more space is needed.)

Print Legibly. Use Black Ball Point Pen. Enter One Character Per Box. Do Not Write in Shaded Area. FIELD TEST SERIAL NO. (1-8)

UF

REGIONAL REVIEW (NAME)

Entrance Exposure Rate: (BLD fully open, no



### **Primary Barrier Transmission:**





#### **Beam Quality:**



### Spot-Film Reproducibility and X-ray Field/Image Receptor Size Comparison:



12

11

# DEPARTMENT OF HEALTH AND HUMAN SERVICES PUBLIC HEALTH SERVICE FOOD AND DRUG ADMINISTRATION

## UNDERTABLE X-RAY SOURCE FLOROSCOPIC AND SPOT FILM SYSTEMS FIELD TEST RECORD

(Use Form FDA 2782, Field Test Record Continuation, if more space is needed.)

Print Legibly. Use Black Ball Point Pen. Enter One Character Per Box. Do Not Write in Shaded Area. FIELD TEST SERIAL NO. (1-8)

UF

REGIONAL REVIEW (NAME)

### **Spot-Film Continued:**

13

14



REMARKS