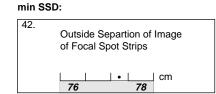

### Spot-Film Reproducibility and X-ray Field/Image Receptor Size Comparison:

12

11