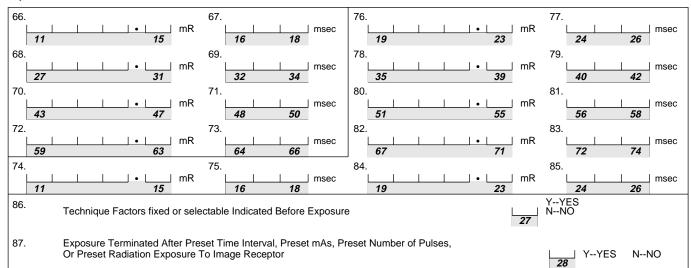

gibly. Use Black Ball Point Pen. Enter One Character Per Box. Do Not Write in Shaded Area. FIELD TEST SERIAL NO. (1-8)

UF

REGIONAL REVIEW (NAME)

Entrance Exposure Rate: (BLD fully open, no



### **Primary Barrier Transmission:**





#### **Beam Quality:**



### Spot-Film Reproducibility and X-ray Field/Image Receptor Size Comparison:



12

11

# DEPARTMENT OF HEALTH AND HUMAN SERVICES PUBLIC HEALTH SERVICE FOOD AND DRUG ADMINISTRATION

## UNDERTABLE X-RAY SOURCE FLOROSCOPIC AND SPOT FILM SYSTEMS FIELD TEST RECORD

(Use Form FDA 2782, Field Test Record Continuation, if more space is needed.)

Print Legibly. Use Black Ball Point Pen. Enter One Character Per Box. Do Not Write in Shaded Area. FIELD TEST SERIAL NO. (1-8)

UF

REGIONAL REVIEW (NAME)

### **Spot-Film Continued:**

13

14



REMARKS