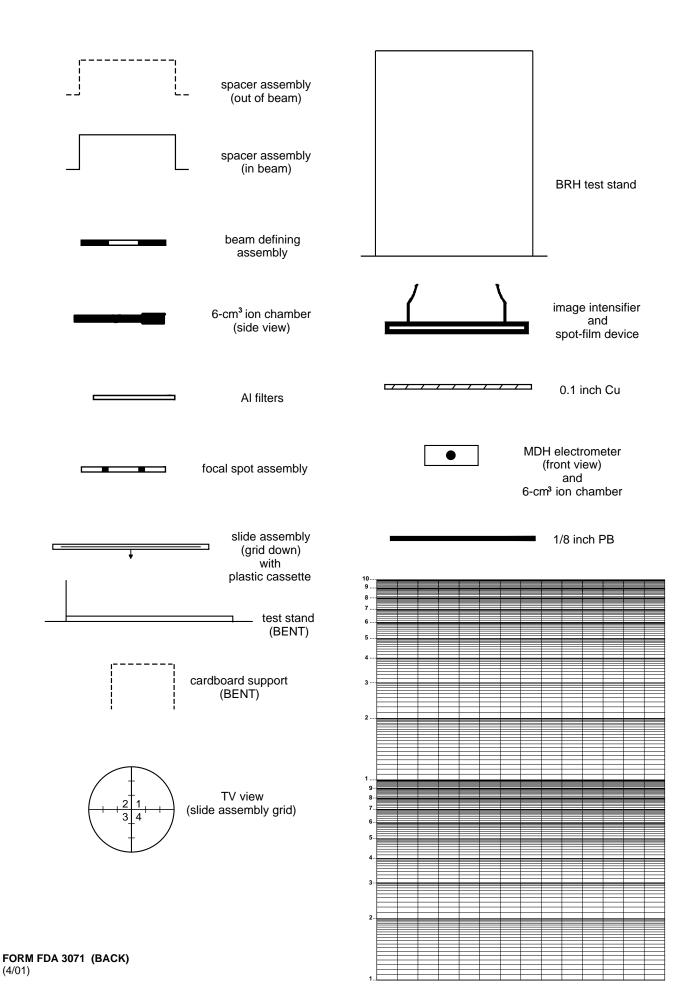

|
|                                                                                                                        | Home D                                                                                                                                                                    | District        | FEI Number                      |                                  |
|                                                                                                                        | MR VC 30                                                                                                                                                                  | 31 33           | 34                              | 43                               |