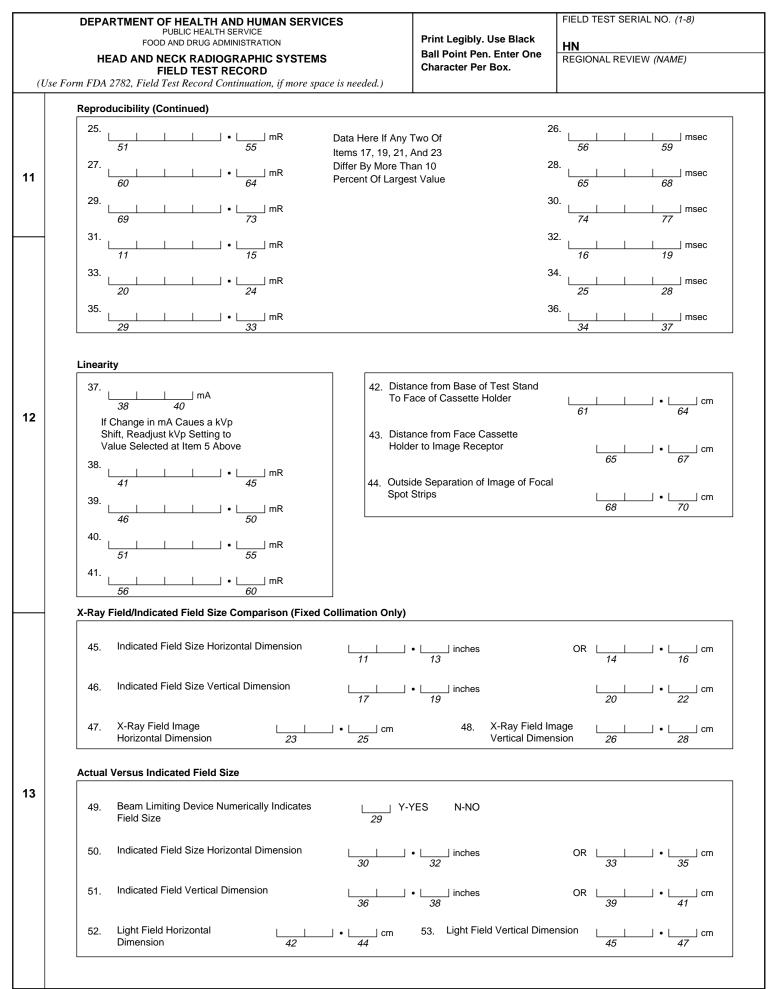

FORM FDA 3297 (4/84)

PAGE 1 of 3 PAGES Created by: PSC Media Arts (301) 443-2454 EF

| DEPARTMENT OF HEALTH AND HUMAN SERVICES                                       |                                                                                                                                                                                                                                                                          |                                               |         | FIELD TEST SERIAL NO. (1-8)                                        |
|-------------------------------------------------------------------------------|--------------------------------------------------------------------------------------------------------------------------------------------------------------------------------------------------------------------------------------------------------------------------|-----------------------------------------------|---------|--------------------------------------------------------------------|
| PUBLIC HEALTH SERVICE<br>FOOD AND DRUG ADMINISTRATION                         |                                                                                                                                                                                                                                                                          | Print Legibly. Use                            | Black   |                                                                    |
| HEAD AND NECK RADIOGRAPHIC SYSTEMS                                            |                                                                                                                                                                                                                                                                          | Ball Point Pen. Enter One                     |         | HN<br>REGIONAL REVIEW (NAME)                                       |
|                                                                               | FIELD TEST RECORD                                                                                                                                                                                                                                                        | Character Per Box.                            |         |                                                                    |
| (Use Form FDA 2782, Field Test Record Continuation, if more space is needed.) |                                                                                                                                                                                                                                                                          |                                               |         |                                                                    |
|                                                                               | Illuminance                                                                                                                                                                                                                                                              |                                               |         |                                                                    |
|                                                                               |                                                                                                                                                                                                                                                                          | 5                                             |         | =                                                                  |
|                                                                               | total ambient $48$ $50$                                                                                                                                                                                                                                                  | total                                         | ambient |                                                                    |
|                                                                               |                                                                                                                                                                                                                                                                          | lotai                                         | ampient | 51 55                                                              |
|                                                                               | 56 5                                                                                                                                                                                                                                                                     | 7.                                            |         | _                                                                  |
|                                                                               | $\begin{array}{cccccccccccccccccccccccccccccccccccc$                                                                                                                                                                                                                     |                                               |         |                                                                    |
|                                                                               | total ambient 54 56                                                                                                                                                                                                                                                      | total                                         | ambient | 57 59                                                              |
| 13                                                                            | X-Ray Field/Light Alignment and Size Comparison                                                                                                                                                                                                                          |                                               |         |                                                                    |
|                                                                               |                                                                                                                                                                                                                                                                          |                                               |         |                                                                    |
|                                                                               | 58. X-Ray Field or 5<br>Horizontal Dimension 60 62                                                                                                                                                                                                                       | 9. X-Ray Field<br>Vertical Dimension          |         | 63 • Cm                                                            |
|                                                                               |                                                                                                                                                                                                                                                                          | Ventical Dimension                            |         | 65 65                                                              |
|                                                                               |                                                                                                                                                                                                                                                                          | 1. Light Field<br>Vertical Dimension 69 71 cm |         |                                                                    |
|                                                                               | Horizontal Dimension 66 68                                                                                                                                                                                                                                               | Vertical Dimension                            |         | 69 71                                                              |
|                                                                               | 62. Horizontal Misalignment                                                                                                                                                                                                                                              |                                               |         |                                                                    |
|                                                                               | 62. Horizontal Misalignment                                                                                                                                                                                                                                              |                                               |         | └──」 • └──」 cm<br>74 75                                            |
|                                                                               | X-Ray Field/Image Receptor Centers Comparison                                                                                                                                                                                                                            |                                               |         |                                                                    |
|                                                                               |                                                                                                                                                                                                                                                                          |                                               |         |                                                                    |
|                                                                               | 64. Centers Misalignment                                                                                                                                                                                                                                                 |                                               |         |                                                                    |
|                                                                               |                                                                                                                                                                                                                                                                          |                                               |         |                                                                    |
|                                                                               | PBL X-Ray Field/Image Receptor Size Comparison                                                                                                                                                                                                                           |                                               | 1       |                                                                    |
|                                                                               | 65. Horizontal L Inches OR L<br>Film Dimension 13 15 16                                                                                                                                                                                                                  | • cm                                          | 68. Typ | e of Positive Beam Limitation (PBL)                                |
|                                                                               | Film Dimension 13 15 16                                                                                                                                                                                                                                                  | 18                                            |         |                                                                    |
|                                                                               |                                                                                                                                                                                                                                                                          |                                               |         | Automatically Adjusts X-ray Field                                  |
|                                                                               | 66. Vertical                                                                                                                                                                                                                                                             | • [] cm<br>24                                 |         | Prevents Production of X-rays<br>Until Manual Adjustments are Made |
|                                                                               |                                                                                                                                                                                                                                                                          |                                               |         |                                                                    |
|                                                                               | 67. Indicated SID • Inches OR                                                                                                                                                                                                                                            | • cm                                          |         |                                                                    |
| 67. Indicated SID • Inches OR • cm<br>25 27 28 31                             |                                                                                                                                                                                                                                                                          |                                               |         | 32                                                                 |
|                                                                               | 69. Is the PBL Currently Operating in Conformance with its Design                                                                                                                                                                                                        |                                               |         |                                                                    |
|                                                                               |                                                                                                                                                                                                                                                                          |                                               |         |                                                                    |
|                                                                               |                                                                                                                                                                                                                                                                          |                                               |         |                                                                    |
| 14                                                                            | 70. Distance from Film Cassette to Plastic Cassette $34$ $37$ 71. Light Field $37$ $37$ 71. Light Field $38$ $40$ $72$ . Light Field $41$ $43$ 73. Indicated SID $44$ $46$ $66$ $66$ $75$ . Light Field $50$ 74. Light Field $51$ $53$ $53$ $75$ . Light Field $54$ $56$ |                                               |         |                                                                    |
|                                                                               |                                                                                                                                                                                                                                                                          |                                               |         |                                                                    |
|                                                                               |                                                                                                                                                                                                                                                                          |                                               |         |                                                                    |
|                                                                               |                                                                                                                                                                                                                                                                          |                                               |         |                                                                    |
|                                                                               |                                                                                                                                                                                                                                                                          |                                               |         |                                                                    |
|                                                                               |                                                                                                                                                                                                                                                                          |                                               |         |                                                                    |
|                                                                               |                                                                                                                                                                                                                                                                          |                                               |         |                                                                    |
|                                                                               |                                                                                                                                                                                                                                                                          |                                               |         |                                                                    |
|                                                                               |                                                                                                                                                                                                                                                                          |                                               |         |                                                                    |
|                                                                               | PBL Operation                                                                                                                                                                                                                                                            |                                               |         |                                                                    |
|                                                                               | 76. In PBL Mode, Adjustment Possible To Field<br>Size Smaller Than Image Receptor       Y-YES<br>57       Y-YES<br>N-NO       77. Automatic Return To PBL When<br>Image Receptor is Changed       Y-YES<br>58                                                            |                                               |         |                                                                    |
|                                                                               |                                                                                                                                                                                                                                                                          |                                               |         |                                                                    |
|                                                                               |                                                                                                                                                                                                                                                                          |                                               |         |                                                                    |
|                                                                               | 78. X-ray Production Prevented At SID's Where Operation Is Not Intended                                                                                                                                                                                                  |                                               |         |                                                                    |
|                                                                               |                                                                                                                                                                                                                                                                          | 59 N-NO                                       |         |                                                                    |
| REMARKS                                                                       |                                                                                                                                                                                                                                                                          |                                               |         |                                                                    |
|                                                                               |                                                                                                                                                                                                                                                                          |                                               |         |                                                                    |
|                                                                               |                                                                                                                                                                                                                                                                          |                                               |         |                                                                    |
|                                                                               |                                                                                                                                                                                                                                                                          |                                               |         |                                                                    |
|                                                                               |                                                                                                                                                                                                                                                                          |                                               |         |                                                                    |
|                                                                               |                                                                                                                                                                                                                                                                          |                                               |         |                                                                    |
|                                                                               |                                                                                                                                                                                                                                                                          |                                               |         |                                                                    |
|                                                                               |                                                                                                                                                                                                                                                                          |                                               |         |                                                                    |
|                                                                               |                                                                                                                                                                                                                                                                          |                                               |         |                                                                    |