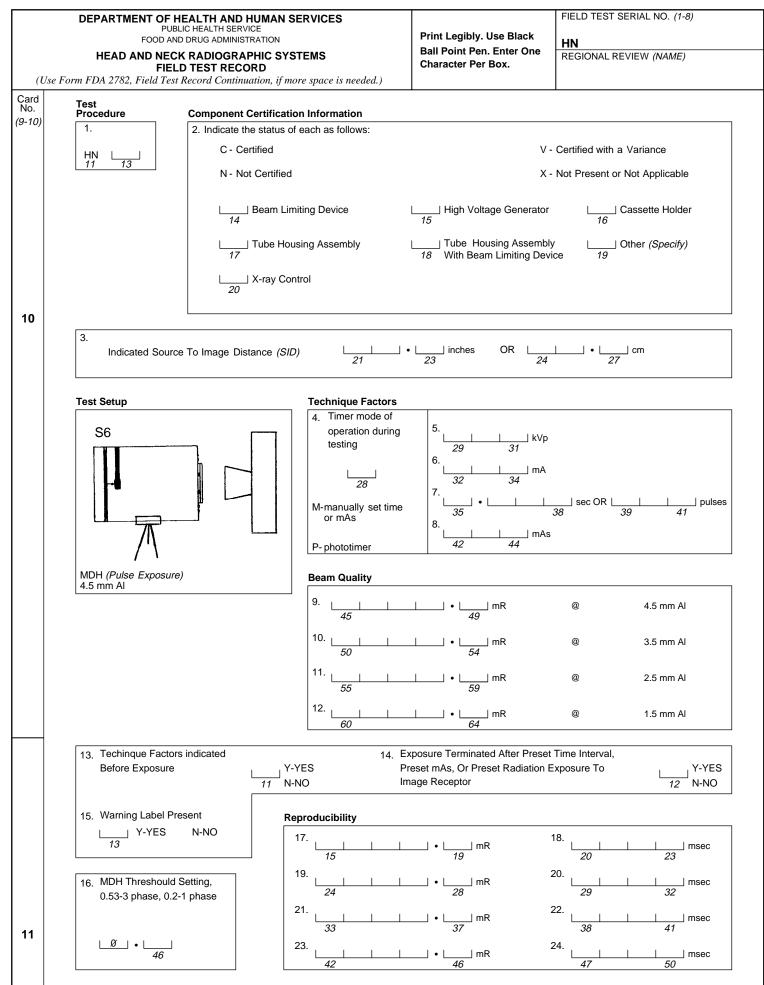

FORM FDA 3297 (4/84)

PAGE 1 of 3 PAGES Created by: PSC Media Arts (301) 443-2454 EF

| DEPARTMENT OF HEALTH AND HUMAN SERVICES                                       |                                                                                                                                                                                                                                                                          |                                               |         | FIELD TEST SERIAL NO. (1-8)                                        |
|-------------------------------------------------------------------------------|--------------------------------------------------------------------------------------------------------------------------------------------------------------------------------------------------------------------------------------------------------------------------|-----------------------------------------------|---------|--------------------------------------------------------------------|
| PUBLIC HEALTH SERVICE<br>FOOD AND DRUG ADMINISTRATION                         |                                                                                                                                                                                                                                                                          | Print Legibly. Use                            | Black   |                                                                    |
| HEAD AND NECK RADIOGRAPHIC SYSTEMS                                            |                                                                                                                                                                                                                                                                          | Ball Point Pen. Enter One                     |         | HN<br>REGIONAL REVIEW (NAME)                                       |
|                                                                               | FIELD TEST RECORD                                                                                                                                                                                                                                                        | Character Per Box.                            |         |                                                                    |
| (Use Form FDA 2782, Field Test Record Continuation, if more space is needed.) |                                                                                                                                                                                                                                                                          |                                               |         |                                                                    |
|                                                                               | Illuminance                                                                                                                                                                                                                                                              |                                               |         |                                                                    |
|                                                                               |                                                                                                                                                                                                                                                                          | 5                                             |         | =                                                                  |
|                                                                               | total ambient $48$ $50$                                                                                                                                                                                                                                                  | total                                         | ambient |                                                                    |
|                                                                               |                                                                                                                                                                                                                                                                          | lotai                                         | ampient | 51 55                                                              |
|                                                                               | 56 5                                                                                                                                                                                                                                                                     | 7.                                            |         | _                                                                  |
|                                                                               | $\begin{array}{cccccccccccccccccccccccccccccccccccc$                                                                                                                                                                                                                     |                                               |         |                                                                    |
|                                                                               | total ambient 54 56                                                                                                                                                                                                                                                      | total                                         | ambient | 57 59                                                              |
| 13                                                                            | X-Ray Field/Light Alignment and Size Comparison                                                                                                                                                                                                                          |                                               |         |                                                                    |
|                                                                               |                                                                                                                                                                                                                                                                          |                                               |         |                                                                    |
|                                                                               | 58. X-Ray Field or 5<br>Horizontal Dimension 60 62                                                                                                                                                                                                                       | 9. X-Ray Field<br>Vertical Dimension          |         | 63 • Cm                                                            |
|                                                                               |                                                                                                                                                                                                                                                                          | Ventical Dimension                            |         | 65 65                                                              |
|                                                                               |                                                                                                                                                                                                                                                                          | 1. Light Field<br>Vertical Dimension 69 71 cm |         |                                                                    |
|                                                                               | Horizontal Dimension 66 68                                                                                                                                                                                                                                               | Vertical Dimension                            |         | 69 71                                                              |
|                                                                               | 62. Horizontal Misalignment                                                                                                                                                                                                                                              |                                               |         |                                                                    |
|                                                                               | 62. Horizontal Misalignment                                                                                                                                                                                                                                              |                                               |         | └──」 • └──」 cm<br>74 75                                            |
|                                                                               | X-Ray Field/Image Receptor Centers Comparison                                                                                                                                                                                                                            |                                               |         |                                                                    |
|                                                                               |                                                                                                                                                                                                                                                                          |                                               |         |                                                                    |
|                                                                               | 64. Centers Misalignment                                                                                                                                                                                                                                                 |                                               |         |                                                                    |
|                                                                               |                                                                                                                                                                                                                                                                          |                                               |         |                                                                    |
|                                                                               | PBL X-Ray Field/Image Receptor Size Comparison                                                                                                                                                                                                                           |                                               | 1       |                                                                    |
|                                                                               | 65. Horizontal L Inches OR L<br>Film Dimension 13 15 16                                                                                                                                                                                                                  | • cm                                          | 68. Typ | e of Positive Beam Limitation (PBL)                                |
|                                                                               | Film Dimension 13 15 16                                                                                                                                                                                                                                                  | 18                                            |         |                                                                    |
|                                                                               |                                                                                                                                                                                                                                                                          |                                               |         | Automatically Adjusts X-ray Field                                  |
|                                                                               | 66. Vertical                                                                                                                                                                                                                                                             | • [] cm<br>24                                 |         | Prevents Production of X-rays<br>Until Manual Adjustments are Made |
|                                                                               |                                                                                                                                                                                                                                                                          |                                               |         |                                                                    |
|                                                                               | 67. Indicated SID • Inches OR                                                                                                                                                                                                                                            | • cm                                          |         |                                                                    |
| 67. Indicated SID • Inches OR • cm<br>25 27 28 31                             |                                                                                                                                                                                                                                                                          |                                               |         | 32                                                                 |
|                                                                               | 69. Is the PBL Currently Operating in Conformance with its Design                                                                                                                                                                                                        |                                               |         |                                                                    |
|                                                                               |                                                                                                                                                                                                                                                                          |                                               |         |                                                                    |
|                                                                               |                                                                                                                                                                                                                                                                          |                                               |         |                                                                    |
| 14                                                                            | 70. Distance from Film Cassette to Plastic Cassette $34$ $37$ 71. Light Field $37$ $37$ 71. Light Field $38$ $40$ $72$ . Light Field $41$ $43$ 73. Indicated SID $44$ $46$ $66$ $66$ $75$ . Light Field $50$ 74. Light Field $51$ $53$ $53$ $75$ . Light Field $54$ $56$ |                                               |         |                                                                    |
|                                                                               |                                                                                                                                                                                                                                                                          |                                               |         |                                                                    |
|                                                                               |                                                                                                                                                                                                                                                                          |                                               |         |                                                                    |
|                                                                               |                                                                                                                                                                                                                                                                          |                                               |         |                                                                    |
|                                                                               |                                                                                                                                                                                                                                                                          |                                               |         |                                                                    |
|                                                                               |                                                                                                                                                                                                                                                                          |                                               |         |                                                                    |
|                                                                               |                                                                                                                                                                                                                                                                          |                                               |         |                                                                    |
|                                                                               |                                                                                                                                                                                                                                                                          |                                               |         |                                                                    |
|                                                                               |                                                                                                                                                                                                                                                                          |                                               |         |                                                                    |
|                                                                               | PBL Operation                                                                                                                                                                                                                                                            |                                               |         |                                                                    |
|                                                                               | 76. In PBL Mode, Adjustment Possible To Field<br>Size Smaller Than Image Receptor       Y-YES<br>57       Y-YES<br>N-NO       77. Automatic Return To PBL When<br>Image Receptor is Changed       Y-YES<br>58                                                            |                                               |         |                                                                    |
|                                                                               |                                                                                                                                                                                                                                                                          |                                               |         |                                                                    |
|                                                                               |                                                                                                                                                                                                                                                                          |                                               |         |                                                                    |
|                                                                               | 78. X-ray Production Prevented At SID's Where Operation Is Not Intended                                                                                                                                                                                                  |                                               |         |                                                                    |
|                                                                               |                                                                                                                                                                                                                                                                          | 59 N-NO                                       |         |                                                                    |
| REMARKS                                                                       |                                                                                                                                                                                                                                                                          |                                               |         |                                                                    |
|                                                                               |                                                                                                                                                                                                                                                                          |                                               |         |                                                                    |
|                                                                               |                                                                                                                                                                                                                                                                          |                                               |         |                                                                    |
|                                                                               |                                                                                                                                                                                                                                                                          |                                               |         |                                                                    |
|                                                                               |                                                                                                                                                                                                                                                                          |                                               |         |                                                                    |
|                                                                               |                                                                                                                                                                                                                                                                          |                                               |         |                                                                    |
|                                                                               |                                                                                                                                                                                                                                                                          |                                               |         |                                                                    |
|                                                                               |                                                                                                                                                                                                                                                                          |                                               |         |                                                                    |
|                                                                               |                                                                                                                                                                                                                                                                          |                                               |         |                                                                    |