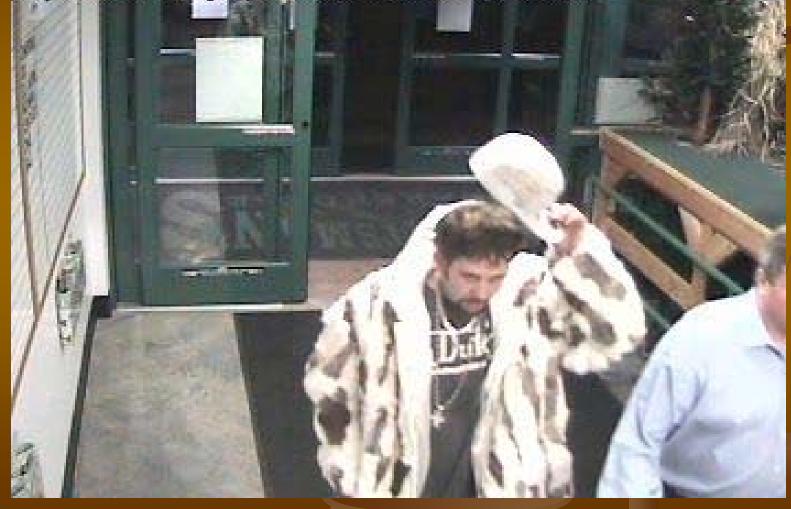

Investigative Steps – cont. Obtain and execute Federal search warrant Seize "identifiable clothing" Obtain and execute Federal arrest warrant Get confession from BUYER Locate firearm(s) Guilty pleas Straw Purchaser Buyer Passenger