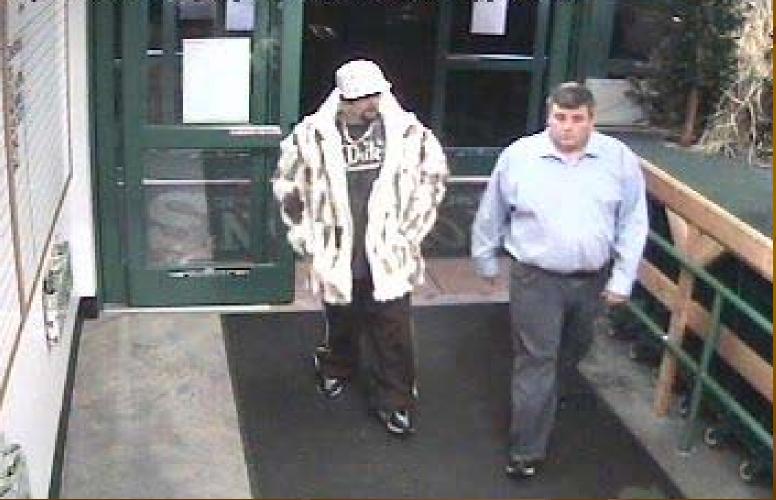

Investigative Steps – cont. Obtain and execute Federal search warrant Seize "identifiable clothing" Obtain and execute Federal arrest warrant Get confession from BUYER Locate firearm(s) Guilty pleas Straw Purchaser Buyer Passenger