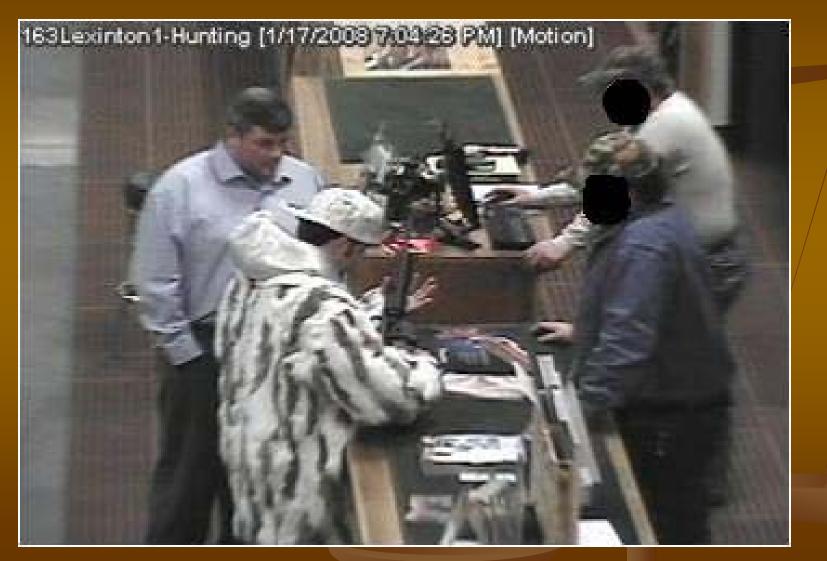

# Case Study: Kentucky Straw Purchase

163Lexinton1-Front Left [1/17/2008 7:11:42 PM] [Motion]

163Lexinton1-Entry 1 [1/17/2008 7:01:22 PM] [Motion]

163Lexinton1-Entry\_1 [1/17/2008 7:01:24 PM] [Motion]

163Lexinton1-Hunting [1/17/2008 7:09:14 PM] [Motion]

Investigative Steps – cont. Obtain and execute Federal search warrant Seize "identifiable clothing" Obtain and execute Federal arrest warrant Get confession from BUYER Locate firearm(s) Guilty pleas Straw Purchaser Buyer Passenger