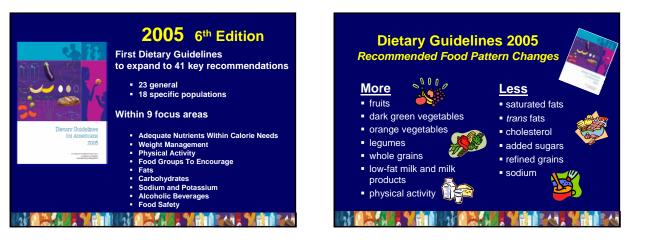

## Dietary Guidelines for Americans 1980 - 2005

#### New for 2005 A Dietary Guidelines policy guide and a separate brochure to target consumers 69 Major effort for using evidence-based science Use of 2000 calorie reference diet (Label, Pyramid) Use of servings changed to cups and ounces Energy balance was theme and use of BMI Formative consumer research for messaging was completed (Focus groups and Web survey)