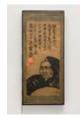

File Name: 3376-001.jpg

Nam June Paik

Untitled (Red Hand), 1967

19th century paper scroll by Komatsu Akira, red ink, light bulb, and wood frame

overall: 168.91 x 74.93 x 14.61 cm (66 1/2 x 29 1/2 x 5 3/4 in.) National Gallery of Art, Washington, Gift of Hakuta Family