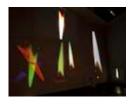

graphite and collage on wove black Canson paper

overall: 53 x 68 cm (20 7/8 x 26 3/4 in.)

National Gallery of Art, Washington, Dorothy and Herbert Vogel Collection

:

File Name: 3376-004.jpg

Nam June Paik

One Candle, Candle Projection, 1988-2000

candle, candle monitoring device, closed circuit camera, projectors, distribution amplifier, and

5" color monitor dimensions variable Nam June Paik Estate

© Nam June Paik Studios, Inc. 2010

File Name: 3376-005.jpg