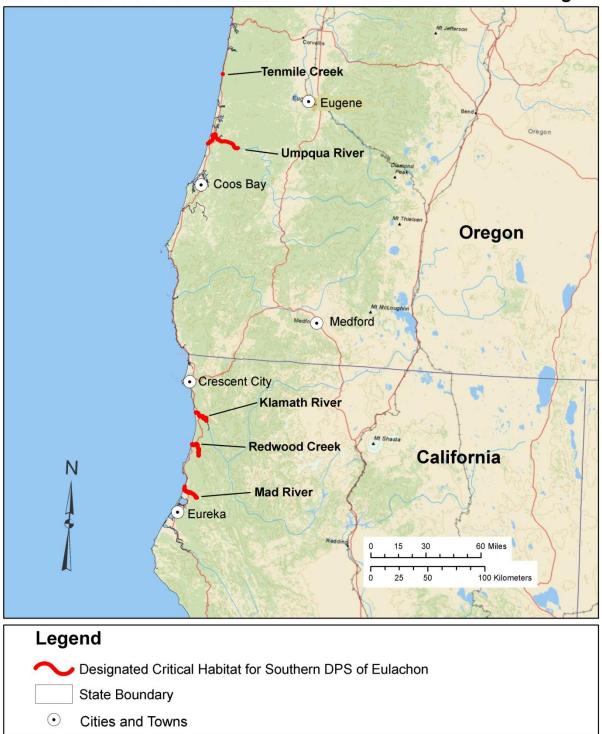

## California & Southern Oregon

This map is intended to serve the public as a general depiction of the final critical habitat designation for southern DPS eulachon. Every attempt has been made to ensure the accuracy of the information depicted; however, this map DOES NOT constitute a legal description of critical habitat. For exact legal descriptions of the areas designated as critical habitat (as well as the specific areas excluded from designation), please see the *Federal Register* notice in the Northwest Region's *Federal Register* Notices index.