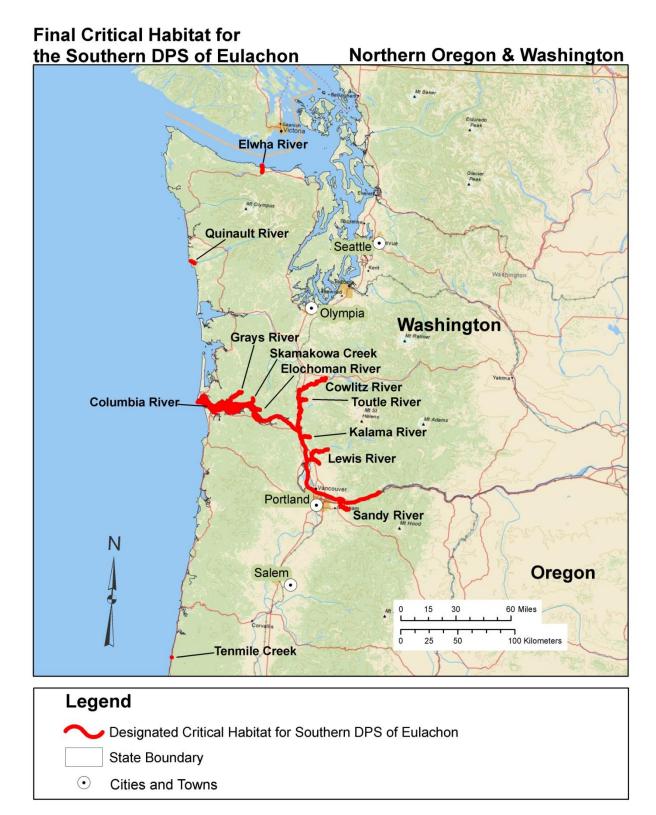

This map is intended to serve the public as a general depiction of the final critical habitat designation for southern DPS eulachon. Every attempt has been made to ensure the accuracy of the information depicted; however, this map DOES NOT constitute a legal description of critical habitat. For exact legal descriptions of the areas designated as critical habitat (as well as the specific areas excluded from designation), please see the *Federal Register* notice in the Northwest Region's *Federal Register* Notices index.

## Final Critical Habitat for the Southern DPS of Eulachon