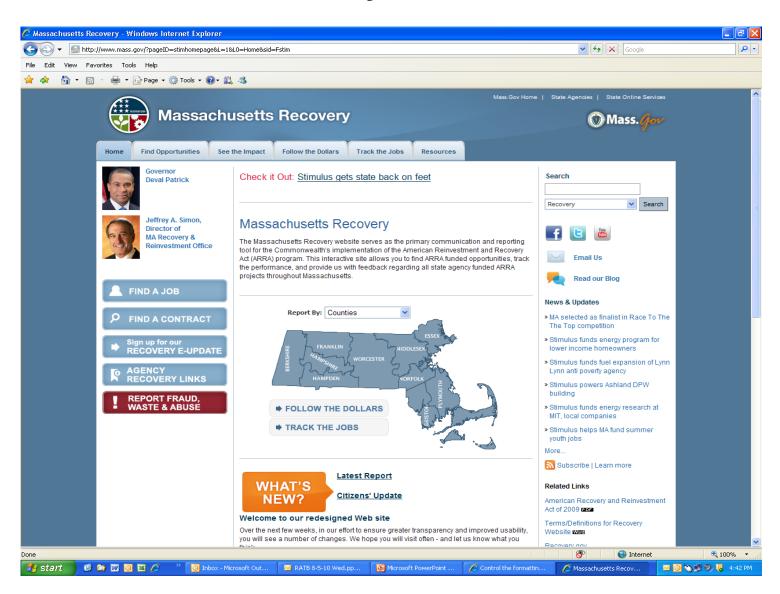

## **Recovery Website**

## **Compliance Monitoring and Oversight**

- Making Our Presence Felt
- Work with the STOP Fraud Task Force
  - State Attorney General, Inspector General, and Auditor
- Fraud, Waste and Abuse Button on www.mass.gov/recovery