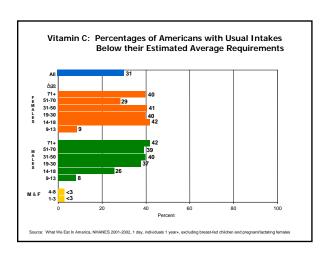

| 21            | 3    |
| 31 - 50            | 754  | 755  | 29.4 | 414 | 470 | 579 | 722             | 895  | 1080 | 1206 | 1000                    | 15            | 3.   |
| 51 - 70            | 643  | 701  | 18.9 | 327 | 384 | 498 | 661             | 861  | 1069 | 1210 | 1200                    | 5             | 1.   |
| 71+                | 405  | 666  | 23.8 | 329 | 382 | 481 | 613             | 796  | 1011 | 1167 | 1200                    | 4             | 1.   |
| 19+                | 2267 | 735  | 18.4 | 360 | 421 | 538 | 696             | 889  | 1100 | 1245 |                         | 12"           |      |
| All persons 1+     | 8940 | 892  | 16.7 |     |     |     |                 |      |      |      |                         | 30°           |      |