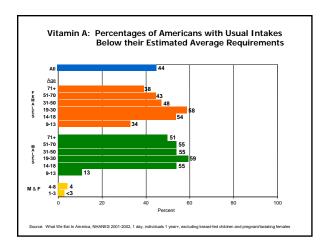

| 21            | 3    |
| 31 - 50            | 754  | 755  | 29.4 | 414 | 470 | 579 | 722             | 895  | 1080 | 1206 | 1000                    | 15            | 3.   |
| 51 - 70            | 643  | 701  | 18.9 | 327 | 384 | 498 | 661             | 861  | 1069 | 1210 | 1200                    | 5             | 1.   |
| 71+                | 405  | 666  | 23.8 | 329 | 382 | 481 | 613             | 796  | 1011 | 1167 | 1200                    | 4             | 1.   |
| 19+                | 2267 | 735  | 18.4 | 360 | 421 | 538 | 696             | 889  | 1100 | 1245 |                         | 12"           |      |
| All persons 1+     | 8940 | 892  | 16.7 |     |     |     |                 |      |      |      |                         | 30°           |      |