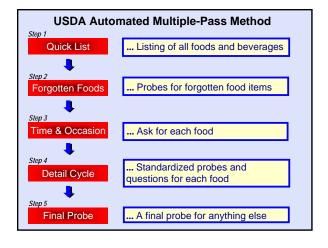

## Why is usual intake important?

- Dietary recommendations are intended to be met over time and diet-health hypotheses are based on dietary intakes over the long term.
- It is the usual intake that is often of interest to policy makers and researchers to determine the proportion of the population at or below a certain level, standard, etc.

|                    |      |      |      |     |     |     |                 |      |      |      | $\bigcirc$ ( $^{\circ}$ |               |      |
|--------------------|------|------|------|-----|-----|-----|-----------------|------|------|------|-------------------------|---------------|------|
|                    | N    | Mean | SE   | 5   | 10  | 25  | ercentile<br>50 | 75   | 90   | 95   |                         | Greater Tha   | »)