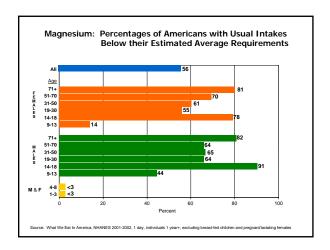

|                    |      |      |      |     |     |     |                 |      |      |      | $\bigcirc$ ( $^{\circ}$ |               |      |
|--------------------|------|------|------|-----|-----|-----|-----------------|------|------|------|-------------------------|---------------|------|
|                    | N    | Mean | SE   | 5   | 10  | 25  | ercentile<br>50 | 75   | 90   | 95   |                         | Greater Tha   | ») : |
| Males and females: |      |      |      |     |     |     |                 |      |      |      |                         | $\overline{}$ |      |
| 1 - 3              | 798  | 972  | 35.4 | 472 | 562 | 726 | 932             | 1172 | 1428 | 1602 | 500                     | 94            | 1    |
| 4 - 8              | 920  | 960  | 28.7 | 551 | 626 | 760 | 929             | 1127 | 1332 | 1471 | 800                     | 69            | 3.   |
| Males:             |      |      |      |     |     |     |                 |      |      |      |                         |               |      |
| 9 - 13             | 574  | 1139 | 77.9 | 681 | 760 | 900 | 1086            | 1341 | 1584 | 1743 | 1300                    | 28            | 10.  |
| 14 - 18            | 727  | 1142 | 47.1 | 584 | 675 | 849 | 1094            | 1374 | 1658 | 1865 | 1300                    | 31            | 5.   |
| 19 - 30            | 552  | 1098 | 54.0 | 482 | 579 | 771 | 1034            | 1356 | 1701 | 1935 | 1000                    | 53            | 4.   |
| 31 - 50            | 785  | 1021 | 27.3 | 446 | 536 | 715 | 961             | 1261 | 1583 | 1802 | 1000                    | 46            | 2.   |
| 51 - 70            | 651  | 874  | 30.2 | 403 | 473 | 614 | 813             | 1066 | 1350 | 1551 | 1200                    | 16            | 2.   |
| 71+                | 392  | 817  | 33.2 | 376 | 445 | 580 | 771             | 1003 | 1248 | 1414 | 1200                    | 12            | 2.   |
| 19+                | 2380 | 984  | 22.7 | 423 | 508 | 678 | 914             | 1212 | 1544 | 1780 |                         | 37°           |      |
| Females:           |      |      |      |     |     |     |                 |      |      |      |                         |               |      |
| 9 - 13             | 597  | 865  | 36.2 | 492 | 558 | 680 | 837             | 1020 | 1208 | 1332 | 1300                    | 6             | 1.   |
| 14 - 18            | 677  | 804  | 42.9 | 336 | 407 | 552 | 753             | 999  | 1264 | 1446 | 1300                    | 9             | 2.   |
| 19 - 30            | 465  | 784  | 36.0 | 373 | 444 | 579 | 755             | 956  | 1162 | 1298 | 1000                    | 21            | 3    |
| 31 - 50            | 754  | 755  | 29.4 | 414 | 470 | 579 | 722             | 895  | 1080 | 1206 | 1000                    | 15            | 3.   |
| 51 - 70            | 643  | 701  | 18.9 | 327 | 384 | 498 | 661             | 861  | 1069 | 1210 | 1200                    | 5             | 1.   |
| 71+                | 405  | 666  | 23.8 | 329 | 382 | 481 | 613             | 796  | 1011 | 1167 | 1200                    | 4             | 1.   |
| 19+                | 2267 | 735  | 18.4 | 360 | 421 | 538 | 696             | 889  | 1100 | 1245 |                         | 12"           |      |
| All persons 1+     | 8940 | 892  | 16.7 |     |     |     |                 |      |      |      |                         | 30°           |      |