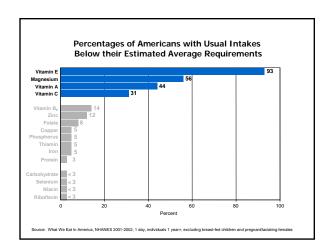

| 21            | 3    |
| 31 - 50            | 754  | 755  | 29.4 | 414 | 470 | 579 | 722             | 895  | 1080 | 1206 | 1000                    | 15            | 3.   |
| 51 - 70            | 643  | 701  | 18.9 | 327 | 384 | 498 | 661             | 861  | 1069 | 1210 | 1200                    | 5             | 1.   |
| 71+                | 405  | 666  | 23.8 | 329 | 382 | 481 | 613             | 796  | 1011 | 1167 | 1200                    | 4             | 1.   |
| 19+                | 2267 | 735  | 18.4 | 360 | 421 | 538 | 696             | 889  | 1100 | 1245 |                         | 12"           |      |
| All persons 1+     | 8940 | 892  | 16.7 |     |     |     |                 |      |      |      |                         | 30°           |      |