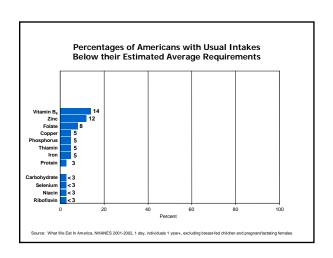

00                    | 21            | 3    |
| 31 - 50            | 754  | 755  | 29.4 | 414 | 470 | 579 | 722             | 895  | 1080 | 1206 | 1000                    | 15            | 3.   |
| 51 - 70            | 643  | 701  | 18.9 | 327 | 384 | 498 | 661             | 861  | 1069 | 1210 | 1200                    | 5             | 1.   |
| 71+                | 405  | 666  | 23.8 | 329 | 382 | 481 | 613             | 796  | 1011 | 1167 | 1200                    | 4             | 1.   |
| 19+                | 2267 | 735  | 18.4 | 360 | 421 | 538 | 696             | 889  | 1100 | 1245 |                         | 12"           |      |
| All persons 1+     | 8940 | 892  | 16.7 |     |     |     |                 |      |      |      |                         | 30°           |      |