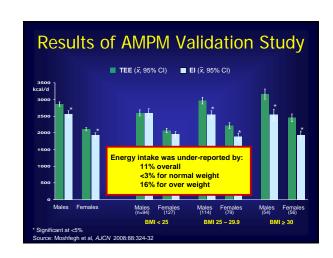

## Why is usual intake important?

- Dietary recommendations are intended to be met over time and diet-health hypotheses are based on dietary intakes over the long term.
- It is the usual intake that is often of interest to policy makers and researchers to determine the proportion of the population at or below a certain level, standard, etc.

|                    |      |      |      |     |     |     |                 |      |      |      | $\bigcirc$ ( $^{\circ}$ |               |      |
|--------------------|------|------|------|-----|-----|-----|-----------------|------|------|------|-------------------------|---------------|------|
|                    | N    | Mean | SE   | 5   | 10  | 25  | ercentile<br>50 | 75   | 90   | 95   |                         | Greater Tha   | ») : |