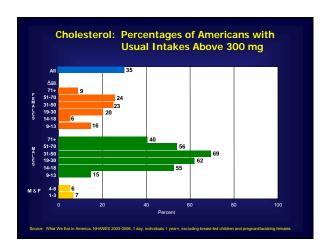

| 21            | 3    |
| 31 - 50            | 754  | 755  | 29.4 | 414 | 470 | 579 | 722             | 895  | 1080 | 1206 | 1000                    | 15            | 3.   |
| 51 - 70            | 643  | 701  | 18.9 | 327 | 384 | 498 | 661             | 861  | 1069 | 1210 | 1200                    | 5             | 1.   |
| 71+                | 405  | 666  | 23.8 | 329 | 382 | 481 | 613             | 796  | 1011 | 1167 | 1200                    | 4             | 1.   |
| 19+                | 2267 | 735  | 18.4 | 360 | 421 | 538 | 696             | 889  | 1100 | 1245 |                         | 12"           |      |
| All persons 1+     | 8940 | 892  | 16.7 |     |     |     |                 |      |      |      |                         | 30°           |      |