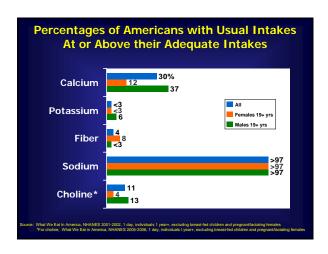

|                    |      |      |      |     |     |     |                 |      |      |      | $\bigcirc$ ( $^{\circ}$ |               |      |
|--------------------|------|------|------|-----|-----|-----|-----------------|------|------|------|-------------------------|---------------|------|
|                    | N    | Mean | SE   | 5   | 10  | 25  | ercentile<br>50 | 75   | 90   | 95   |                         | Greater Tha   | ») : |
| Males and females: |      |      |      |     |     |     |                 |      |      |      |                         | $\overline{}$ |      |
| 1 - 3              | 798  | 972  | 35.4 | 472 | 562 | 726 | 932             | 1172 | 1428 | 1602 | 500                     | 94            | 1    |
| 4 - 8              | 920  | 960  | 28.7 | 551 | 626 | 760 | 929             | 1127 | 1332 | 1471 | 800                     | 69            | 3.   |
| Males:             |      |      |      |     |     |     |                 |      |      |      |                         |               |      |
| 9 - 13             | 574  | 1139 | 77.9 | 681 | 760 | 900 | 1086            | 1341 | 1584 | 1743 | 1300                    | 28            | 10.  |
| 14 - 18            | 727  | 1142 | 47.1 | 584 | 675 | 849 | 1094            | 1374 | 1658 | 1865 | 1300                    | 31            | 5.   |
| 19 - 30            | 552  | 1098 | 54.0 | 482 | 579 | 771 | 1034            | 1356 | 1701 | 1935 | 1000                    | 53            | 4.   |
| 31 - 50            | 785  | 1021 | 27.3 | 446 | 536 | 715 | 961             | 1261 | 1583 | 1802 | 1000                    | 46            | 2.   |
| 51 - 70            | 651  | 874  | 30.2 | 403 | 473 | 614 | 813             | 1066 | 1350 | 1551 | 1200                    | 16            | 2.   |
| 71+                | 392  | 817  | 33.2 | 376 | 445 | 580 | 771             | 1003 | 1248 | 1414 | 1200                    | 12            | 2.   |
| 19+                | 2380 | 984  | 22.7 | 423 | 508 | 678 | 914             | 1212 | 1544 | 1780 |                         | 37°           |      |
| Females:           |      |      |      |     |     |     |                 |      |      |      |                         |               |      |
| 9 - 13             | 597  | 865  | 36.2 | 492 | 558 | 680 | 837             | 1020 | 1208 | 1332 | 1300                    | 6             | 1.   |
| 14 - 18            | 677  | 804  | 42.9 | 336 | 407 | 552 | 753             | 999  | 1264 | 1446 | 1300                    | 9             | 2.   |
| 19 - 30            | 465  | 784  | 36.0 | 373 | 444 | 579 | 755             | 956  | 1162 | 1298 | 1000                    | 21            | 3    |
| 31 - 50            | 754  | 755  | 29.4 | 414 | 470 | 579 | 722             | 895  | 1080 | 1206 | 1000                    | 15            | 3.   |
| 51 - 70            | 643  | 701  | 18.9 | 327 | 384 | 498 | 661             | 861  | 1069 | 1210 | 1200                    | 5             | 1.   |
| 71+                | 405  | 666  | 23.8 | 329 | 382 | 481 | 613             | 796  | 1011 | 1167 | 1200                    | 4             | 1.   |
| 19+                | 2267 | 735  | 18.4 | 360 | 421 | 538 | 696             | 889  | 1100 | 1245 |                         | 12"           |      |
| All persons 1+     | 8940 | 892  | 16.7 |     |     |     |                 |      |      |      |                         | 30°           |      |