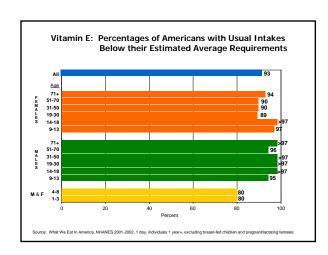

| 21            | 3    |
| 31 - 50            | 754  | 755  | 29.4 | 414 | 470 | 579 | 722             | 895  | 1080 | 1206 | 1000                    | 15            | 3.   |
| 51 - 70            | 643  | 701  | 18.9 | 327 | 384 | 498 | 661             | 861  | 1069 | 1210 | 1200                    | 5             | 1.   |
| 71+                | 405  | 666  | 23.8 | 329 | 382 | 481 | 613             | 796  | 1011 | 1167 | 1200                    | 4             | 1.   |
| 19+                | 2267 | 735  | 18.4 | 360 | 421 | 538 | 696             | 889  | 1100 | 1245 |                         | 12"           |      |
| All persons 1+     | 8940 | 892  | 16.7 |     |     |     |                 |      |      |      |                         | 30°           |      |