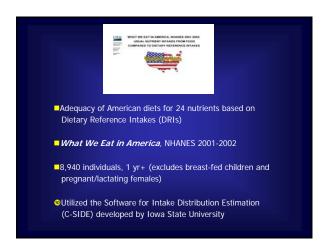

|                    |      |      |      |     |     |     |                 |      |      |      | $\bigcirc$ ( $^{\circ}$ |               |      |
|--------------------|------|------|------|-----|-----|-----|-----------------|------|------|------|-------------------------|---------------|------|
|                    | N    | Mean | SE   | 5   | 10  | 25  | ercentile<br>50 | 75   | 90   | 95   |                         | Greater Tha   | ») : |
| Males and females: |      |      |      |     |     |     |                 |      |      |      |                         | $\overline{}$ |      |
| 1 - 3              | 798  | 972  | 35.4 | 472 | 562 | 726 | 932             | 1172 | 1428 | 1602 | 500                     | 94            | 1    |
| 4 - 8              | 920  | 960  | 28.7 | 551 | 626 | 760 | 929             | 1127 | 1332 | 1471 | 800                     | 69            | 3.   |
| Males:             |      |      |      |     |     |     |                 |      |      |      |                         |               |      |
| 9 - 13             | 574  | 1139 | 77.9 | 681 | 760 | 900 | 1086            | 1341 | 1584 | 1743 | 1300                    | 28            | 10.  |
| 14 - 18            | 727  | 1142 | 47.1 | 584 | 675 | 849 | 1094            | 1374 | 1658 | 1865 | 1300                    | 31            | 5.   |
| 19 - 30            | 552  | 1098 | 54.0 | 482 | 579 | 771 | 1034            | 1356 | 1701 | 1935 | 1000                    | 53            | 4.   |
| 31 - 50            | 785  | 1021 | 27.3 | 446 | 536 | 715 | 961             | 1261 | 1583 | 1802 | 1000                    | 46            | 2.   |
| 51 - 70            | 651  | 874  | 30.2 | 403 | 473 | 614 | 813             | 1066 | 1350 | 1551 | 1200                    | 16            | 2.   |
| 71+                | 392  | 817  | 33.2 | 376 | 445 | 580 | 771             | 1003 | 1248 | 1414 | 1200                    | 12            | 2.   |
| 19+                | 2380 | 984  | 22.7 | 423 | 508 | 678 | 914             | 1212 | 1544 | 1780 |                         | 37°           |      |
| Females:           |      |      |      |     |     |     |                 |      |      |      |                         |               |      |
| 9 - 13             | 597  | 865  | 36.2 | 492 | 558 | 680 | 837             | 1020 | 1208 | 1332 | 1300                    | 6             | 1.   |
| 14 - 18            | 677  | 804  | 42.9 | 336 | 407 | 552 | 753             | 999  | 1264 | 1446 | 1300                    | 9             | 2.   |
| 19 - 30            | 465  | 784  | 36.0 | 373 | 444 | 579 | 755             | 956  | 1162 | 1298 | 1000                    | 21            | 3    |
| 31 - 50            | 754  | 755  | 29.4 | 414 | 470 | 579 | 722             | 895  | 1080 | 1206 | 1000                    | 15            | 3.   |
| 51 - 70            | 643  | 701  | 18.9 | 327 | 384 | 498 | 661             | 861  | 1069 | 1210 | 1200                    | 5             | 1.   |
| 71+                | 405  | 666  | 23.8 | 329 | 382 | 481 | 613             | 796  | 1011 | 1167 | 1200                    | 4             | 1.   |
| 19+                | 2267 | 735  | 18.4 | 360 | 421 | 538 | 696             | 889  | 1100 | 1245 |                         | 12"           |      |
| All persons 1+     | 8940 | 892  | 16.7 |     |     |     |                 |      |      |      |                         | 30°           |      |