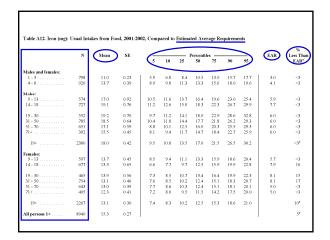

|                    |      |      |      |     |     |     |                 |      |      |      | $\bigcirc$ ( $^{\circ}$ |               |      |
|--------------------|------|------|------|-----|-----|-----|-----------------|------|------|------|-------------------------|---------------|------|
|                    | N    | Mean | SE   | 5   | 10  | 25  | ercentile<br>50 | 75   | 90   | 95   |                         | Greater Tha   | ») : |
| Males and females: |      |      |      |     |     |     |                 |      |      |      |                         | $\overline{}$ |      |
| 1 - 3              | 798  | 972  | 35.4 | 472 | 562 | 726 | 932             | 1172 | 1428 | 1602 | 500                     | 94            | 1    |
| 4 - 8              | 920  | 960  | 28.7 | 551 | 626 | 760 | 929             | 1127 | 1332 | 1471 | 800                     | 69            | 3.   |
| Males:             |      |      |      |     |     |     |                 |      |      |      |                         |               |      |
| 9 - 13             | 574  | 1139 | 77.9 | 681 | 760 | 900 | 1086            | 1341 | 1584 | 1743 | 1300                    | 28            | 10.  |
| 14 - 18            | 727  | 1142 | 47.1 | 584 | 675 | 849 | 1094            | 1374 | 1658 | 1865 | 1300                    | 31            | 5.   |
| 19 - 30            | 552  | 1098 | 54.0 | 482 | 579 | 771 | 1034            | 1356 | 1701 | 1935 | 1000                    | 53            | 4.   |
| 31 - 50            | 785  | 1021 | 27.3 | 446 | 536 | 715 | 961             | 1261 | 1583 | 1802 | 1000                    | 46            | 2.   |
| 51 - 70            | 651  | 874  | 30.2 | 403 | 473 | 614 | 813             | 1066 | 1350 | 1551 | 1200                    | 16            | 2.   |
| 71+                | 392  | 817  | 33.2 | 376 | 445 | 580 | 771             | 1003 | 1248 | 1414 | 1200                    | 12            | 2.   |
| 19+                | 2380 | 984  | 22.7 | 423 | 508 | 678 | 914             | 1212 | 1544 | 1780 |                         | 37°           |      |
| Females:           |      |      |      |     |     |     |                 |      |      |      |                         |               |      |
| 9 - 13             | 597  | 865  | 36.2 | 492 | 558 | 680 | 837             | 1020 | 1208 | 1332 | 1300                    | 6             | 1.   |
| 14 - 18            | 677  | 804  | 42.9 | 336 | 407 | 552 | 753             | 999  | 1264 | 1446 | 1300                    | 9             | 2.   |
| 19 - 30            | 465  | 784  | 36.0 | 373 | 444 | 579 | 755             | 956  | 1162 | 1298 | 1000                    | 21            | 3    |
| 31 - 50            | 754  | 755  | 29.4 | 414 | 470 | 579 | 722             | 895  | 1080 | 1206 | 1000                    | 15            | 3.   |
| 51 - 70            | 643  | 701  | 18.9 | 327 | 384 | 498 | 661             | 861  | 1069 | 1210 | 1200                    | 5             | 1.   |
| 71+                | 405  | 666  | 23.8 | 329 | 382 | 481 | 613             | 796  | 1011 | 1167 | 1200                    | 4             | 1.   |
| 19+                | 2267 | 735  | 18.4 | 360 | 421 | 538 | 696             | 889  | 1100 | 1245 |                         | 12"           |      |
| All persons 1+     | 8940 | 892  | 16.7 |     |     |     |                 |      |      |      |                         | 30°           |      |