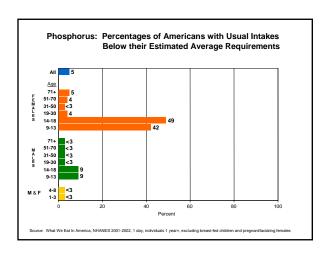

| 21            | 3    |
| 31 - 50            | 754  | 755  | 29.4 | 414 | 470 | 579 | 722             | 895  | 1080 | 1206 | 1000                    | 15            | 3.   |
| 51 - 70            | 643  | 701  | 18.9 | 327 | 384 | 498 | 661             | 861  | 1069 | 1210 | 1200                    | 5             | 1.   |
| 71+                | 405  | 666  | 23.8 | 329 | 382 | 481 | 613             | 796  | 1011 | 1167 | 1200                    | 4             | 1.   |
| 19+                | 2267 | 735  | 18.4 | 360 | 421 | 538 | 696             | 889  | 1100 | 1245 |                         | 12"           |      |
| All persons 1+     | 8940 | 892  | 16.7 |     |     |     |                 |      |      |      |                         | 30°           |      |