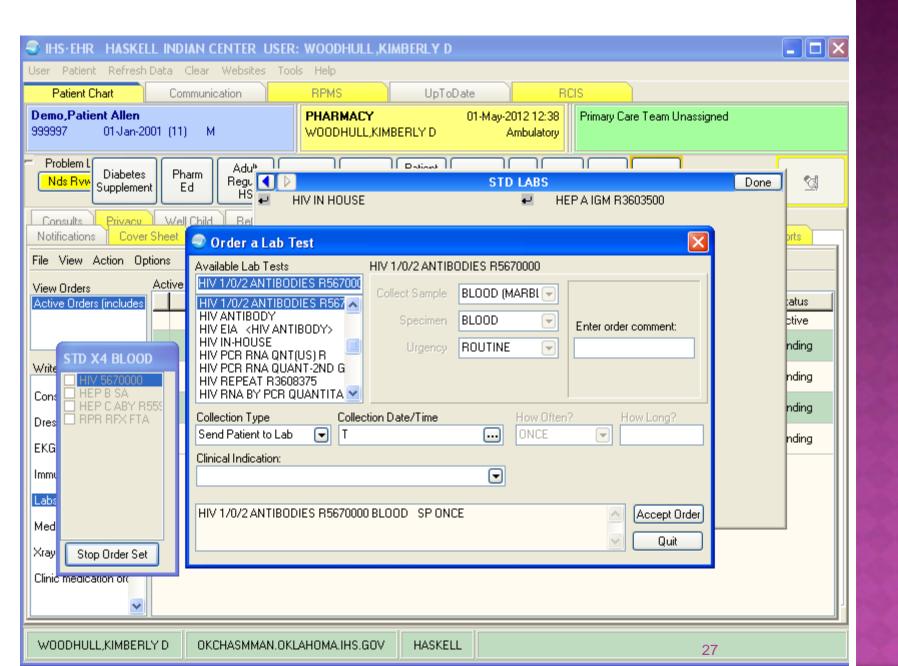

# CLINICAL EXAM FOR STD/STI'S HIV/HEP C

White Earth Health Center Karen K Coleman LPN Infection Preventionist

- Welcome
- EHR Documentation
- Not a right way or a wrong way.
- Trial and error
- Do what works for you and your team
- Slides 1-10 basic step to exam
- Slide 11 gets us started on screening for HIV