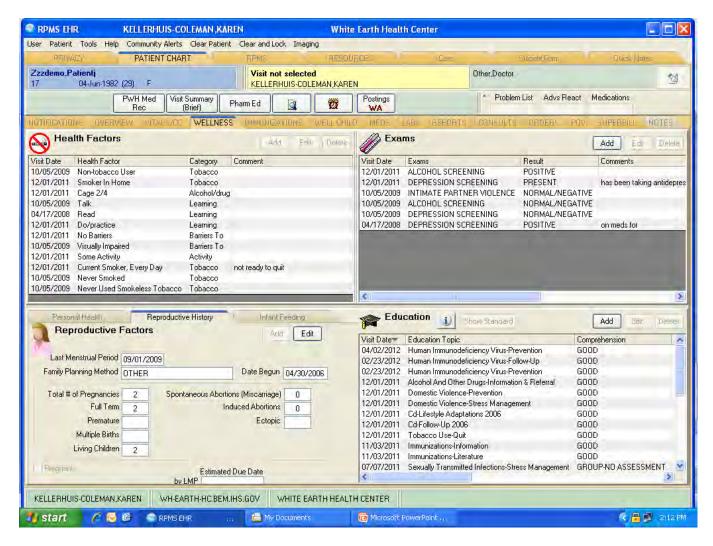

# CLINICAL EXAM FOR STD/STI'S HIV/HEP C

White Earth Health Center Karen K Coleman LPN Infection Preventionist

- Welcome
- EHR Documentation
- Not a right way or a wrong way.
- Trial and error
- Do what works for you and your team
- Slides 1-10 basic step to exam
- Slide 11 gets us started on screening for HIV