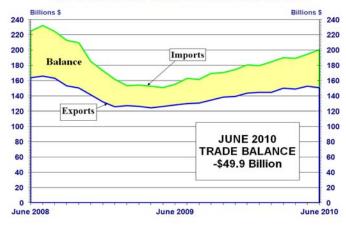

#### **Goods and Services**

The U.S. Census Bureau and the U.S. Bureau of Economic Analysis, through the Department of Commerce, announced today that total June exports of \$150.5 billion and imports of \$200.3 billion resulted in a goods and services deficit of \$49.9 billion, up from \$42.0 billion in May, revised. June exports were \$2.0 billion less than May exports of \$152.4 billion. June imports were \$5.9 billion more than May imports of \$194.4 billion.

In June, the goods deficit increased \$7.7 billion from May to \$62.0 billion, and the services surplus decreased \$0.2 billion to \$12.1 billion. Exports of goods decreased \$2.3 billion to \$105.0 billion, and imports of goods increased \$5.4 billion to \$167.0 billion. Exports of services increased \$0.3 billion to \$45.5 billion, and imports of services increased \$0.6 billion to \$33.3 billion.

The goods and services deficit increased \$22.8 billion from June 2009 to June 2010. Exports were up \$22.6 billion, or 17.7 percent, and imports were up \$45.3 billion, or 29.2 percent.