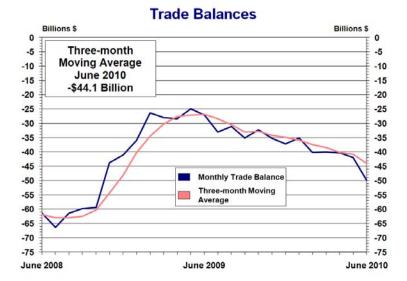

#### **Goods and Services Moving Average**

For the three months ending in June, exports of goods and services averaged \$150.5 billion, while imports of goods and services averaged \$194.6 billion, resulting in an average trade deficit of \$44.1 billion. For the three months ending in May, the average trade deficit was \$40.8 billion, reflecting average exports of \$150.3 billion and average imports of \$191.1 billion.

#### NOTES:

<sup>\*</sup> The three-month moving averages shown in this exhibit are computed by summing the subject month, the two prior months, dividing by three and showing the average at the end month of the period. A moving average is useful in smoothing the volatile trade data so that trends can better be discerned.