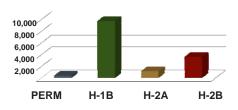

POSITIONS CERTIFIED BY MAJOR VISA CATEGORY





## **TOP THREE CITIES**

| Permanent Lal    | oor (by Applicati         | ons Certified)         | H-1B (by Positions Certified) |                        |                        |  |
|------------------|---------------------------|------------------------|-------------------------------|------------------------|------------------------|--|
| City Name        | Applications<br>Certified | Avg Wage<br>Offer/AEWR | City Name                     | Positions<br>Certified | Avg Wage<br>Offer/AEWR |  |
| Denver           | 90                        | \$80,488               | Englewood                     | 2,269                  | \$68,171               |  |
| Englewood        | 51                        | \$95,429               | Denver                        | 1,992                  | \$69