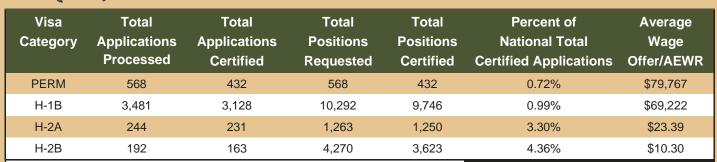

POSITIONS CERTIFIED BY MAJOR VISA CATEGORY





## **TOP THREE CITIES**

| Permanent Lal    | oor (by Applicati         | ons Certified)         | H-1B (by Positions Certified) |                        |                        |  |
|------------------|---------------------------|------------------------|-------------------------------|------------------------|------------------------|--|
| City Name        | Applications<br>Certified | Avg Wage<br>Offer/AEWR | City Name                     | Positions<br>Certified | Avg Wage<br>Offer/AEWR |  |
| Denver           | 90                        | \$80,488               | Englewood                     | 2,269                  | \$68,171               |  |
| Englewood        | 51                        | \$95,429               | Denver