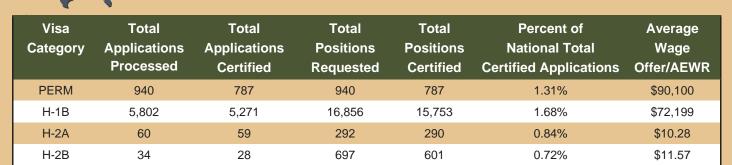

POSITIONS CERTIFIED BY MAJOR VISA CATEGORY





## **TOP THREE CITIES**

| Permanent Labor (by Applications Certified) |                           |                        | H-1B (by Positions Certified) |                        |                        |  |
|---------------------------------------------|---------------------------|------------------------|-------------------------------|------------------------|------------------------|--|
| City Name                                   | Applications<br>Certified | Avg Wage<br>Offer/AEWR | City Name                     | Positions<br>Certified | Avg Wage<br>Offer/AEWR |  |
| Stamford                                    | 160                       | \$102,138              | Hartford                      | 3,830                  | \$71,254