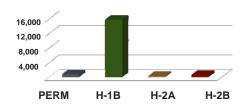

POSITIONS CERTIFIED BY MAJOR VISA CATEGORY





## **TOP THREE CITIES**

| Permanent Labor (by Applications Certified) |                           |                        | H-1B (by Positions Certified) |                        |                        |  |
|---------------------------------------------|---------------------------|------------------------|-------------------------------|------------------------|------------------------|--|
| City Name                                   | Applications<br>Certified | Avg Wage<br>Offer/AEWR | City Name                     | Positions<br>Certified | Avg Wage<br>Offer/AEWR |  |
| Stamford                                    | 160                       | \$102,138              | Hartford                      | 3,830                  | \$71,254               |  |
| Hartford