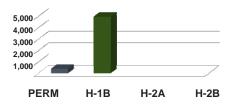

POSITIONS CERTIFIED BY MAJOR VISA CATEGORY





## **TOP THREE CITIES**

| Permanent Labor (by Applications Certified) |                           |                        | H-1B (by Positions Certified) |                        |                        |  |
|---------------------------------------------|---------------------------|------------------------|-------------------------------|------------------------|------------------------|--|
| City Name                                   | Applications<br>Certified | Avg Wage<br>Offer/AEWR | City Name                     | Positions<br>Certified | Avg Wage<br>Offer/AEWR |  |
| -                                           | -                         | -                      | Washington                    | 4,952                  | \$74,578               |  |
| -