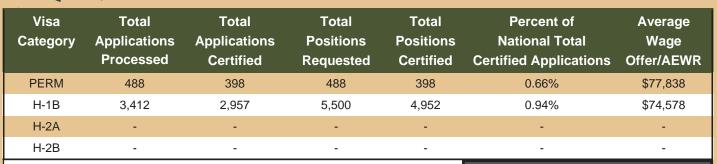

POSITIONS CERTIFIED BY MAJOR VISA CATEGORY





## **TOP THREE CITIES**

| Permanent Labor (by Applications Certified) |                           |                        | H-1B (by Positions Certified) |                        |                        |  |
|---------------------------------------------|---------------------------|------------------------|-------------------------------|------------------------|------------------------|--|
| City Name                                   | Applications<br>Certified | Avg Wage<br>Offer/AEWR | City Name                     | Positions<br>Certified | Avg Wage<br>Offer/AEWR |  |
| -                                           | -                         | -                      | Washington                    | 4,952                  | \$74,578