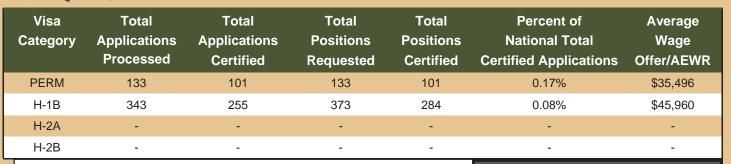

POSITIONS CERTIFIED BY MAJOR VISA CATEGORY





## **TOP THREE CITIES**

| Permanent Labor (by Applications Certified) |                           |                        | H-1B (by Positions Certified) |                        |                        |  |
|---------------------------------------------|---------------------------|------------------------|-------------------------------|------------------------|------------------------|--|
| City Name                                   | Applications<br>Certified | Avg Wage<br>Offer/AEWR | City Name                     | Positions<br>Certified | Avg Wage<br>Offer/AEWR |  |
| Harmon                                      | 27                        | \$31,865               | Tamuning                      | 81                     | \$51,205