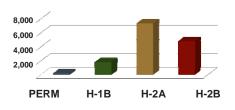

POSITIONS CERTIFIED BY MAJOR VISA CATEGORY





## **TOP THREE CITIES**

| Permanent Labor (by Applications Certified) |                           |                        | H-1B (by Positions Certified) |                        |                        |  |
|---------------------------------------------|---------------------------|------------------------|-------------------------------|------------------------|------------------------|--|
| City Name                                   | Applications<br>Certified | Avg Wage<br>Offer/AEWR | City Name                     | Positions<br>Certified | Avg Wage<br>Offer/AEWR |  |
| New Orleans                                 | 44                        | \$73,450               | Baton Rouge                   | 516                    | \$55,508               |  |
| Baton Rouge