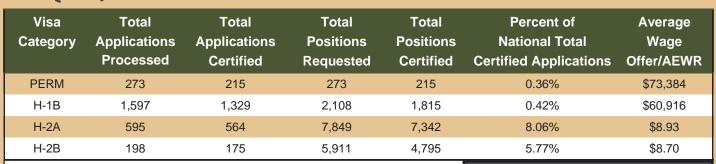

POSITIONS CERTIFIED BY MAJOR VISA CATEGORY





## **TOP THREE CITIES**

| Permanent Labor (by Applications Certified) |                           |                        | H-1B (by Positions Certified) |                        |                        |  |
|---------------------------------------------|---------------------------|------------------------|-------------------------------|------------------------|------------------------|--|
| City Name                                   | Applications<br>Certified | Avg Wage<br>Offer/AEWR | City Name                     | Positions<br>Certified | Avg Wage<br>Offer/AEWR |  |
| New Orleans                                 | 44                        | \$73,450               | Baton Rouge                   | 516                    | \$55,508