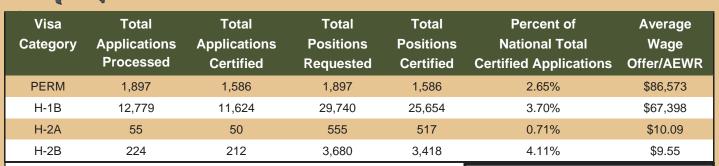

POSITIONS CERTIFIED BY MAJOR VISA CATEGORY





## **TOP THREE CITIES**

| Permanent Lal  | bor (by Applicati         | ons Certified)         | H-1B (by Positions Certified) |                        |                        |  |
|----------------|---------------------------|------------------------|-------------------------------|------------------------|------------------------|--|
| City Name      | Applications<br>Certified | Avg Wage<br>Offer/AEWR | City Name                     | Positions<br>Certified | Avg Wage<br>Offer/AEWR |  |
| Pittsburgh     | 285                       | \$85,196               | Philadelphia                  | 6,233                  | \$67,711               |  |
| Philadelphia   | 181                       | \$87,240               | Pittsburgh