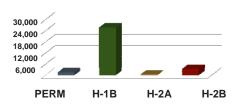

POSITIONS CERTIFIED BY MAJOR VISA CATEGORY





## **TOP THREE CITIES**

| Permanent Lal  | bor (by Applicati         | ons Certified)         | H-1B (by Positions Certified) |                        |                        |  |
|----------------|---------------------------|------------------------|-------------------------------|------------------------|------------------------|--|
| City Name      | Applications<br>Certified | Avg Wage<br>Offer/AEWR | City Name                     | Positions<br>Certified | Avg Wage<br>Offer/AEWR |  |
| Pittsburgh     | 285                       | \$85,196               | Philadelphia                  | 6,233                  | \$67,711               |  |
| Philadelphia   | 181                       | \$87,240               | Pittsburgh                    | 3,713                  | \$65,292