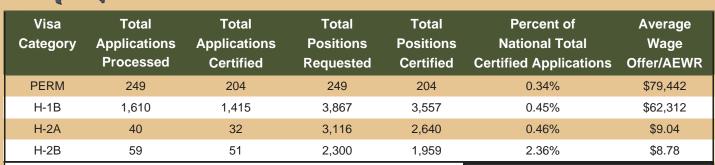

POSITIONS CERTIFIED BY MAJOR VISA CATEGORY





## **TOP THREE CITIES**

| Permanent Labor (by Applications Certified) |                           |                        | HH-1B (by Positions Certified) |                        |                        |  |
|---------------------------------------------|---------------------------|------------------------|--------------------------------|------------------------|------------------------|--|
| City Name                                   | Applications<br>Certified | Avg Wage<br>Offer/AEWR | City Name                      | Positions<br>Certified | Avg Wage<br>Offer/AEWR |  |
| Columbia                                    | 36                        | \$74,185               | Greenville                     | 1,664                  | \$58,