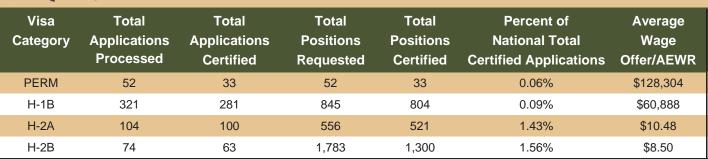

POSITIONS CERTIFIED BY MAJOR VISA CATEGORY





## **TOP THREE CITIES**

| Permanent Labor (by Applications Certified) |                           |                        | H-1B (by Positions Certified) |                        |                        |  |
|---------------------------------------------|---------------------------|------------------------|-------------------------------|------------------------|------------------------|--|
| City Name                                   | Applications<br>Certified | Avg Wage<br>Offer/AEWR | City Name                     | Positions<br>Certified | Avg Wage<br>Offer/AEWR |  |
| Sioux Falls                                 | 8                         | \$156,412              | Sioux Falls                   | 693                    | \$60,179