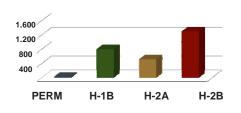

POSITIONS CERTIFIED BY MAJOR VISA CATEGORY





## **TOP THREE CITIES**

| Permanent Labor (by Applications Certified) |                           |                        | H-1B (by Positions Certified) |                        |                        |  |
|---------------------------------------------|---------------------------|------------------------|-------------------------------|------------------------|------------------------|--|
| City Name                                   | Applications<br>Certified | Avg Wage<br>Offer/AEWR | City Name                     | Positions<br>Certified | Avg Wage<br>Offer/AEWR |  |
| Sioux Falls                                 | 8                         | \$156,412              | Sioux Falls                   | 693                    | \$60,179               |  |
| Rapid City