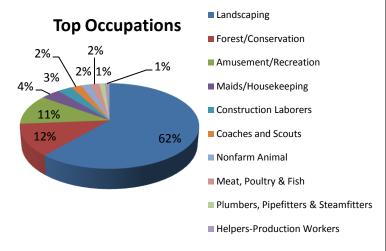

| Selected Statistics by Worker Positions Certified |                                                  |        |  |  |  |
|---------------------------------------------------|--------------------------------------------------|--------|--|--|--|
| Top 10                                            | Landscaping and<br>Groundskeeping Workers        | 13,486 |  |  |  |
|                                                   | Forest and Conservation Workers                  | 2,696  |  |  |  |
|                                                   | Amusement and Recreation Attendants              | 2,484  |  |  |  |
|                                                   | Maids and Housekeeping<br>Cleaners               | 873    |  |  |  |
| Occupations                                       | Construction Laborers                            | 661    |  |  |  |
| (based on SOC                                     | Coaches and Scouts                               | 470    |  |  |  |
| Codes)                                            | Nonfarm Animal<br>Caretakers                     | 430    |  |  |  |
|                                                   | Meat, Poultry, and Fish Cutters and Trimmers     | 392    |  |  |  |
|                                                   | Plumbers, Pipefitters, and Steamfitters          | 262    |  |  |  |
|                                                   | Helpers-Production Workers                       | 205    |  |  |  |
| Top 10 States                                     | Texas                                            | 5,576  |  |  |  |
|                                                   | Florida                                          | 1,458  |  |  |  |
|                                                   | Louisiana                                        | 1,175  |  |  |  |
|                                                   | Maryland                                         | 1,081  |  |  |  |
|                                                   | Virginia                                         | 1,057  |  |  |  |
|                                                   | Missouri                                         | 1,052  |  |  |  |
|                                                   | New Jersey                                       | 952    |  |  |  |
|                                                   | Pennsylvania                                     | 863    |  |  |  |
|                                                   | Arkansas                                         | 862    |  |  |  |
|                                                   | Colorado                                         | 852    |  |  |  |
|                                                   | The Brickman Group, LLC                          | 299    |  |  |  |
| Top Employers                                     | Alpha Services, LLC                              | 280    |  |  |  |
|                                                   | Ray Cammack Shows, Inc                           | 246    |  |  |  |
|                                                   | Butler Amusements, Inc                           | 225    |  |  |  |
|                                                   | JB Concrete                                      | 198    |  |  |  |
|                                                   | Kiawah Island Inn<br>Company                     | 180    |  |  |  |
|                                                   | LUSA Austin, LLC                                 | 174    |  |  |  |
|                                                   | North American Midway<br>Entertainment Southeast | 170    |  |  |  |
|                                                   | Superior Forestry Services, Inc.                 | 168    |  |  |  |
|                                                   | Denison Landscaping, Inc.                        | 299    |  |  |  |