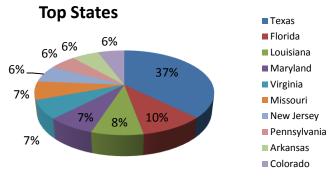

| Selected Statistics by Worker Positions Certified |                                                  |        |  |  |  |
|---------------------------------------------------|--------------------------------------------------|--------|--|--|--|
| Top 10                                            | Landscaping and<br>Groundskeeping Workers        | 13,486 |  |  |  |
|                                                   | Forest and Conservation Workers                  | 2,696  |  |  |  |
|                                                   | Amusement and Recreation Attendants              | 2,484  |  |  |  |
|                                                   | Maids and Housekeeping<br>Cleaners               | 873    |  |  |  |
| Occupations                                       | Construction Laborers                            | 661    |  |  |  |
| (based on SOC                                     | Coaches and Scouts                               | 470    |  |  |  |
| Codes)                                            | Nonfarm Animal<br>Caretakers                     | 430    |  |  |  |
|                                                   | Meat, Poultry, and Fish Cutters and Trimmers     | 392    |  |  |  |
|                                                   | Plumbers, Pipefitters, and Steamfitters          | 262    |  |  |  |
|                                                   | Helpers-Production Workers                       | 205    |  |  |  |
| Top 10 States                                     | Texas                                            | 5,576  |  |  |  |
|                                                   | Florida                                          | 1,458  |  |  |  |
|                                                   | Louisiana                                        | 1,175  |  |  |  |
|                                                   | Maryland                                         | 1,081  |  |  |  |
|                                                   | Virginia                                         | 1,057  |  |  |  |
|                                                   | Missouri                                         | 1,052  |  |  |  |
|                                                   | New Jersey                                       | 952    |  |  |  |
|                                                   | Pennsylvania                                     | 863    |  |  |  |
|                                                   | Arkansas                                         | 862    |  |  |  |
|                                                   | Colorado                                         | 852    |  |  |  |
|                                                   | The Brickman Group, LLC                          | 299    |  |  |  |
| Top Employers                                     | Alpha Services, LLC                              | 280    |  |  |  |
|                                                   | Ray Cammack Shows, Inc                           | 246    |  |  |  |
|                                                   | Butler Amusements, Inc                           | 225    |  |  |  |
|                                                   | JB Concrete                                      | 198    |  |  |  |
|                                                   | Kiawah Island Inn<br>Company                     | 180    |  |  |  |
|                                                   | LUSA Austin, LLC                                 | 174    |  |  |  |
|                                                   | North American Midway<br>Entertainment Southeast | 170    |  |  |  |
|                                                   | Superior Forestry Services, Inc.                 | 168    |  |  |  |
|                                                   | Denison Landscaping, Inc.                        | 299    |  |  |  |