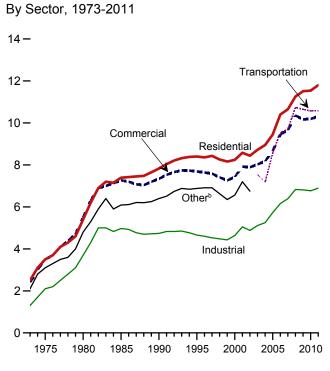

Figure 9.2 Average Retail Prices of Electricity

(Centsa per Kilowatthour)

<sup>&</sup>lt;sup>a</sup>Prices are not adjusted for inflation. See "Nominal Price" in Glossary. <sup>b</sup>Public street and highway lighting, interdepartmental sales, other sales to public authorities, agricultural and irrigation, and transportation including rail-roads and railways.