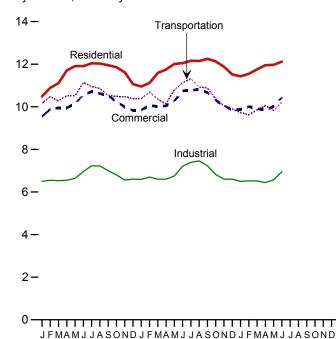

By Sector, Monthly

Note: Includes taxes. Web Page: http://www.eia.gov/totalenergy/data/monthly/#prices. Source: Table 9.9.

2011

2012

Figure 9.3 Cost of Fossil-Fuel Receipts at Electric Generating Plants (Dollarsa per Million Btu, Including Taxes)