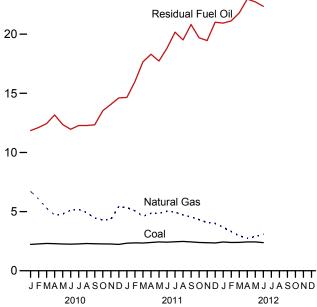

By Sector, Monthly

Note: Includes taxes. Web Page: http://www.eia.gov/totalenergy/data/monthly/#prices. Source: Table 9.9.

2011

2012

Figure 9.3 Cost of Fossil-Fuel Receipts at Electric Generating Plants (Dollarsa per Million Btu, Including Taxes)

<sup>a</sup>Prices are not adjusted for inflation. See "Nominal Dollars" in Glossary.

2010

Web Page: http://www.eia.gov/totalenergy/data/monthly/#prices. Source: Table 9.10.