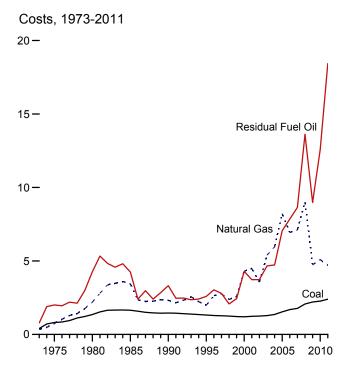

By Sector, Monthly

Note: Includes taxes. Web Page: http://www.eia.gov/totalenergy/data/monthly/#prices. Source: Table 9.9.

2011

2012

Figure 9.3 Cost of Fossil-Fuel Receipts at Electric Generating Plants (Dollarsa per Million Btu, Including Taxes)

<sup>a</sup>Prices are not adjusted for inflation. See "Nominal Dollars" in Glossary.

2010

Web Page: http://www.eia.gov/totalenergy/data/monthly/#prices. Source: Table 9.10.