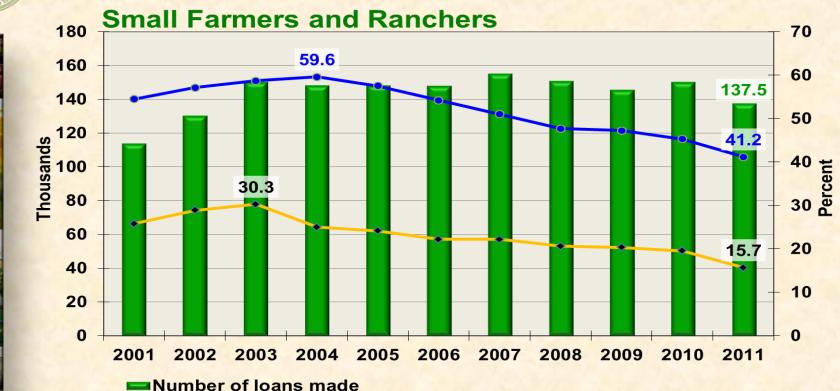

## **YBS Loans Made**

→ Dollars of loans made as a percent of total FCS farm loans made

## **YBS Loans Made**

- Number of loans made
- ---Number of loans made as a percent of total FCS farm loans made
- → Dollars of loans made as a percent of total FCS farm loans made

## **YBS Loans Made**

→ Number of loans made as a percent of total FCS farm loans made → Dollars of loans made as a percent of total FCS farm loans made

(

## **Conclusions - The Numbers**

- The downward trend in the share of total new lending made to YBS farmers continued in 2011
- Association YBS results vary with individual markets and policies
- System YBS performance measures depend heavily on relatively few associations