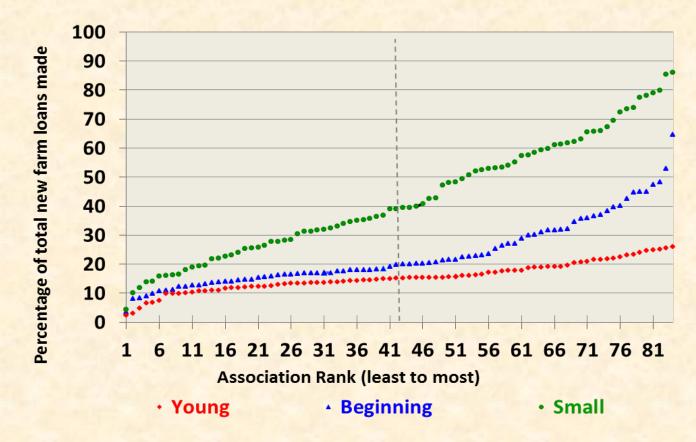

## **YBS Lending Varies Across Associations**

## **Conclusions - The Numbers**

- The downward trend in the share of total new lending made to YBS farmers continued in 2011
- Association YBS results vary with individual markets and policies
- System YBS performance measures depend heavily on relatively few associations