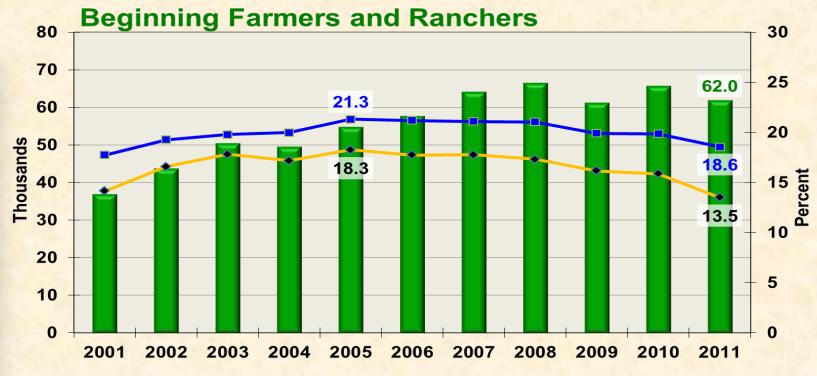

## **YBS Loans Made**

→ Dollars of loans made as a percent of total FCS farm loans made

## **YBS Loans Made**

- Number of loans made
- ---Number of loans made as a percent of total FCS farm loans made
- → Dollars of loans made as a percent of total FCS farm loans made

## **YBS Loans Made**

→ Number of loans made as a percent of total FCS farm loans made → Dollars of loans made as a percent of total FCS farm loans made

(

## **Conclusions - The Numbers**

- The downward trend in the share of total new lending made to YBS farmers continued in 2011
- Association YBS results vary with individual markets and policies
- System YBS performance measures depend heavily on relatively few associations