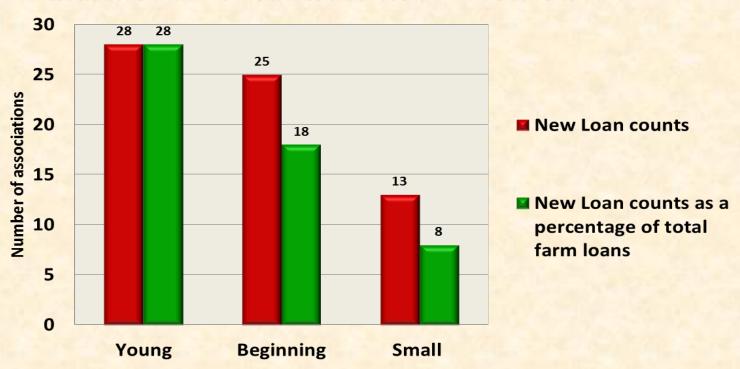

| YBS Loans Made During 2011 | Number  | Percentage | Dollar volume | Percentage |
|----------------------------|---------|------------|---------------|------------|
| As of December 31, 2011    | of      | of total   | of loans      | of total   |
|                            | loans   | number     | in millions*  | volume     |
| Young farmers/ranchers     | 52,800  | 15.8       | \$7,464       | 10.5       |
| Beginning farmers/ranchers | 61,995  | 18.6       | \$9,634       | 13.5       |
| Small farmers/ranchers     | 137,529 | 41.2       | 11,197        | 15.7       |