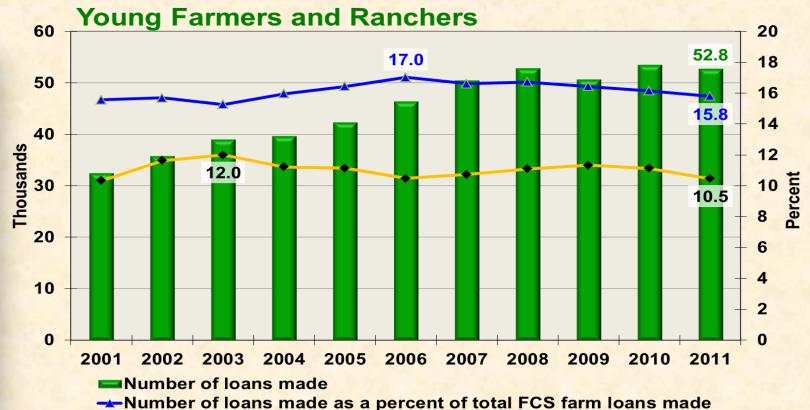

## **YBS Loans Made**

→ Dollars of loans made as a percent of total FCS farm loans made

## **YBS Loans Made**

- Number of loans made
- ---Number of loans made as a percent of total FCS farm loans made
- → Dollars of loans made as a percent of total FCS farm loans made

## **YBS Loans Made**

→ Number of loans made as a percent of total FCS farm loans made → Dollars of loans made as a percent of total FCS farm loans made

(

## **Conclusions - The Numbers**

- The downward trend in the share of total new lending made to YBS farmers continued in 2011
- Association YBS results vary with individual markets and policies
- System YBS performance measures depend heavily on relatively few associations