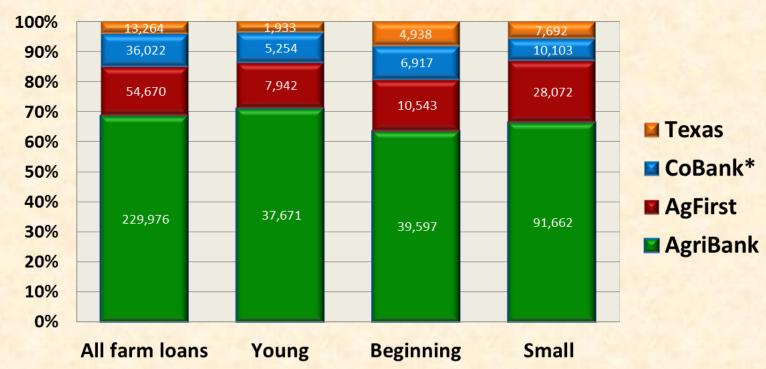

## **New 2011 Farm Lending by District**

#### **District Loan Counts in 2011**

<sup>\*</sup> Includes U.S. AgBank district.