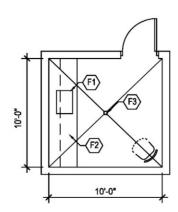

50-55 Shouting barely audible - Shouting not audible

PO-1: 350 SF PRIVATE OFFICE

### NOTES:

- Furniture shown indicates one of many possible arrangements
   Exterior window locations may be modified
   Side light can have clear or translucent glazing

CAPACITY: 7 Occupants

SIZE: 350 ft2

### KEYNOTES:

- F1 Tall wardrobe with locks
- F2 Lateral file with locks
- F3 Overhead storage with under cabinet lights
- F4 White board
- F5 Bookcase
- F6 Wall mounted TV
- F7 Exterior windows
- F8 Side lights