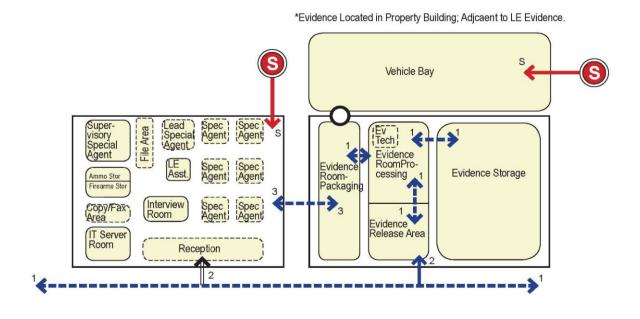

### A1000-2 Spatial Relationship Diagrams

- 2.1 The spatial relationship diagrams in this chapter show the possible arrangements for the various functional areas of Law Enforcement, Courts, and Detention spaces. These diagrams are meant only to demonstrate broad relationships between the parts of a building.
- 2.2 In addition to these overall building diagrams, there are program area diagrams where appropriate in each section of the following chapters. These diagrams demonstrate how the specific spaces within a program area may relate both to one another and to adjacent program areas.