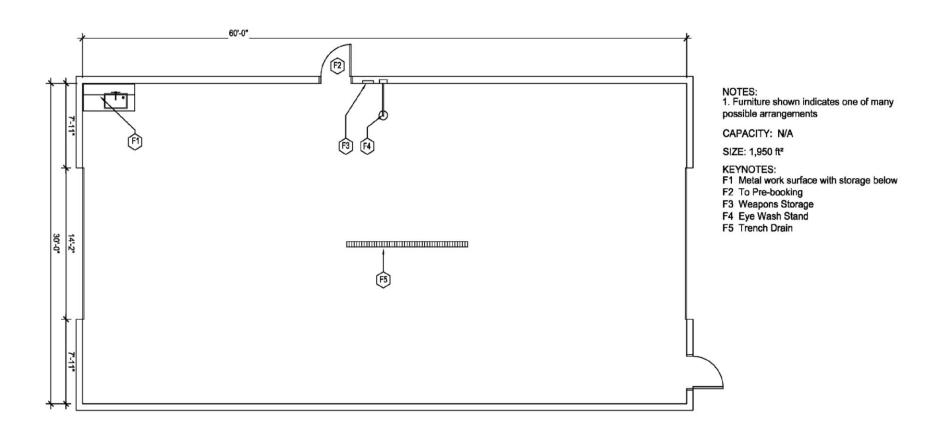

ri      | ring Room |

# **Chapter A7: ADMINISTRATIVE - INTERVIEW ROOMS**

| Structural Requirements Consider acoustic roof deck if no ceiling is provided Other structural requirements:  • |            | Notes                                      |
|-----------------------------------------------------------------------------------------------------------------|------------|--------------------------------------------|
| Signage Requirements Room identification sign Room number sign Other signage requirements:                      | Yes<br>Yes |                                            |
| Program Activities                                                                                              |            | Key Space Design and Relationship Concepts |

SUPP-1: 1950 SF SALLY PORT



### **A8: ADMINISTRATIVE - SUPPORT SPACES**

SPACE DESCRIPTION
For square footages, see space template

| ARCHITECTURAL DATA              |           |                                                                                 |                |
|---------------------------------|-----------|---------------------------------------------------------------------------------|----------------|
| Daily Occupancy Use             |           | Interior Finishes                                                               |                |
| 24-Hour Operation               | Yes       | Walls:                                                                          |                |
| Standard Office Hours           |           | Standard gypsum board - painted