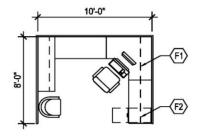

**WS-2: 80 SF WORKSTATION** 

NOTES:
1. Furniture shown indicates one of many possible arrangements

CAPACITY: 2 Occupants

SIZE: 80 ft2 KEYNOTES:

F1 Overhead cabinets

F2 File cabinet