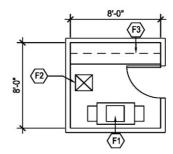

PO-3: 180 SF PRIVATE OFFICE

- NOTES:
  1. Furniture shown indicates one of many possible arrangements
- Exterior window locations may be modified
   Side light can have clear or translucent glazing

CAPACITY: 7 Occupants

SIZE: 180 ft<sup>2</sup>

### KEYNOTES:

- F1 Tall wardrobe with locks
- F2 Lateral file with locks
- F3 Overhead storage with under cabinet lights
- F4 White board
- F5 Bookcase
- F6 Wall mounted TV
- F7 Exterior windows
- F8 Side lights