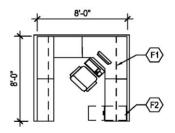

quirements Consider acoustic roof deck if no ceiling is provided Other structural requirements: • | Yes | Notes                                                                    |
|----------------------------------------------------------------------------------------------------------------|-----|--------------------------------------------------------------------------|
| Signage Requirements Room identification sign Room number sign Other signage requirements:                     | Yes |                                                                          |
| Program Activities                                                                                             |     | Key Space Design and Relationship Concepts  Spatial Relationship Diagram |

**WS-3: 64 SF WORKSTATION** 



NOTES: 1. Furniture shown indicates one of many possible arrangements

CAPACITY: 1 Occupant

SIZE: 64 ft<sup>2</sup>

KEYNOTES: F1 Overhead cabinets

F2 File cabinet

### A3: ADMINISTRATIVE - WORKSTATION

SPACE DESCRIPTION
For square footages, see space template

| ARCHITECTURAL DATA      |                                       | MECHANICAL DATA            | ELECTRICAL DATA                       |
|-------------------------|---------------------------------------|----------------------------|---------------------------------------|
| Daily Occupancy Use     | Interior Finishes                     | HVAC                       | Lighting                              |
|                         | Yes Walls:                            | Local Control              | Special Task Lighting Yes