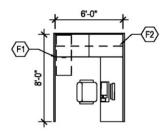

50-55 Shouting barely audible - Shouting not audible

PO-1: 350 SF PRIVATE OFFICE

### NOTES:

- Furniture shown indicates one of many possible arrangements
   Exterior window locations may be modified
   Side light can have clear or translucent glazing

CAPACITY: 7 Occupants

SIZE: 350 ft2

### KEYNOTES:

- F1 Tall wardrobe with locks
- F2 Lateral file with locks
- F3 Overhead storage with under cabinet lights
- F4 White board
- F5 Bookcase
- F6 Wall mounted TV
- F7 Exterior windows
- F8 Side lights