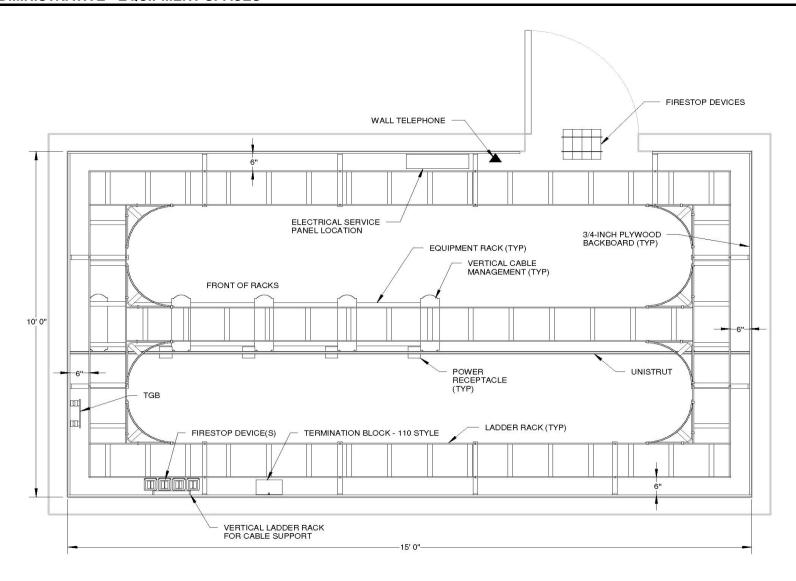

### A1000-2 Spatial Relationship Diagrams

- 2.1 The spatial relationship diagrams in this chapter show the possible arrangements for the various functional areas of Law Enforcement, Courts, and Detention spaces. These diagrams are meant only to demonstrate broad relationships between the parts of a building.
- 2.2 In addition to these overall building diagrams, there are program area diagrams where appropriate in each section of the following chapters. These diagrams demonstrate how the specific spaces within a program area may relate both to one another and to adjacent program areas.

### A1000-3 Facility Space Templates

- 3.1 At the beginning of each section of Chapters 2 through 11 are facility space templates for each type of space within the Bureau of Indian Justice | Detention program. Each space template includes a floor plan that illustrates the layout of a space and provides additional information concerning net square footages (within the walls of the room), loose furnishings, casework, plumbing and technical systems.
- 3.2 These space templates show how some of the features and loose furnishings in offices and other areas may be organized, and shall be used as diagrammed unless noted otherwise on the space template. However, as building designs are developed, there will be instances in which a given template layout does not work within the geometry of the design provided. In such cases, the layout may be modified. In general, however, modification of the space template layouts is not acceptable.
- 3.3 The loose furnishings shown on the space templates do not necessarily include all furniture options, nor do they mandate the inclusion of furnishings that may not be needed in a particular justice facility. Rather, they provide a general concept of how a particular space could be furnished.