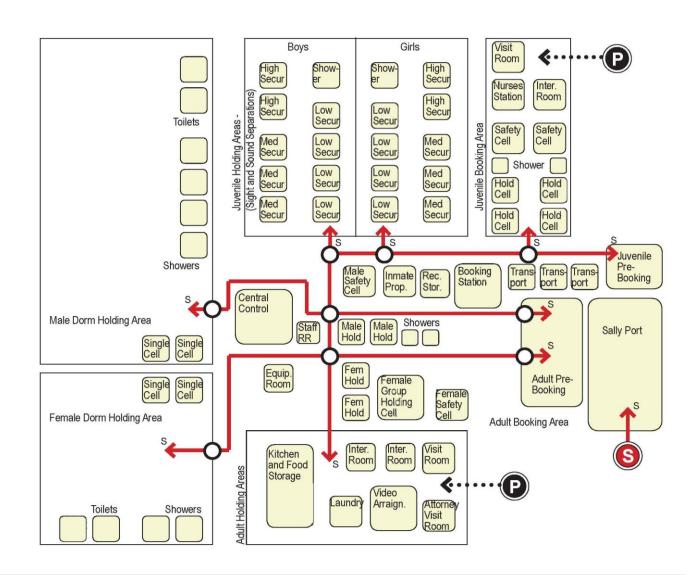

### A1000-2 Spatial Relationship Diagrams

- 2.1 The spatial relationship diagrams in this chapter show the possible arrangements for the various functional areas of Law Enforcement, Courts, and Detention spaces. These diagrams are meant only to demonstrate broad relationships between the parts of a building.
- 2.2 In addition to these overall building diagrams, there are program area diagrams where appropriate in each section of the following chapters. These diagrams demonstrate how the specific spaces within a program area may relate both to one another and to adjacent program areas.

### A1000-3 Facility Space Templates

- 3.1 At the beginning of each section of Chapters 2 through 11 are facility space templates for each type of space within the Bureau of Indian Justice | Detention program. Each space template includes a floor plan that illustrates the layout of a space and provides additional information concerning net square footages (within the walls of the room), loose furnishings, casework, plumbing and technical systems.
- 3.2 These space templates show how some of the features and loose furnishings in offices and other areas may be organized, and shall be used as diagrammed unless noted otherwise on the space template. However, as building designs are developed, there will be instances in which a given template layout does not work within the geometry of the design provided. In such cases, the layout may be modified. In general, however, modification of the space template layouts is not acceptable.
- 3.3 The loose furnishings shown on the space templates do not necessarily include all furniture options, nor do they mandate the inclusion of furnishings that may not be needed in a particular justice facility. Rather, they provide a general concept of how a particular space could be furnished.