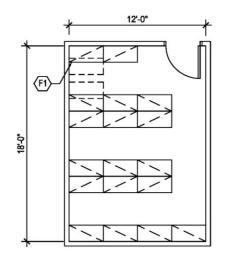

PO-2: 225 SF PRIVATE OFFICE

- NOTES:
  1. Furniture shown indicates one of many possible arrangements
- Exterior window locations may be modified
   Side light can have clear or translucent glazing

### CAPACITY: 5 Occupants

SIZE: 225 ft2

### KEYNOTES:

- F1 Tall wardrobe with locks
- F2 Lateral file with locks
- F3 Overhead storage with under cabinet lights
- F4 White board
- F5 Bookcase
- F6 Wall mounted TV
- F7 Exterior windows
- F8 Side lights