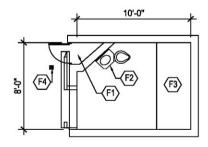

**WS-2: 80 SF WORKSTATION** 

NOTES:
1. Furniture shown indicates one of many possible arrangements

CAPACITY: 2 Occupants

SIZE: 80 ft2 KEYNOTES:

F1 Overhead cabinets

F2 File cabinet