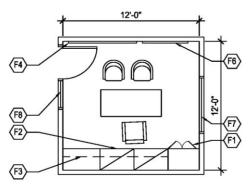

50-55 Shouting barely audible - Shouting not audible

PO-1: 350 SF PRIVATE OFFICE

### NOTES:

- Furniture shown indicates one of many possible arrangements
   Exterior window locations may be modified
   Side light can have clear or translucent glazing

CAPACITY: 7 Occupants

SIZE: 350 ft2

### KEYNOTES:

- F1 Tall wardrobe with locks
- F2 Lateral file with locks
- F3 Overhead storage with under cabinet lights
- F4 White board
- F5 Bookcase
- F6 Wall mounted TV
- F7 Exterior windows
- F8 Side lights