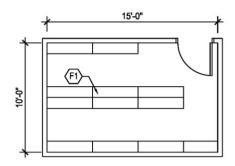

50-55 Shouting barely audible - Shouting not audible

PO-1: 350 SF PRIVATE OFFICE

### NOTES:

- Furniture shown indicates one of many possible arrangements
   Exterior window locations may be modified
   Side light can have clear or translucent glazing

CAPACITY: 7 Occupants

SIZE: 350 ft2

### KEYNOTES:

- F1 Tall wardrobe with locks
- F2 Lateral file with locks
- F3 Overhead storage with under cabinet lights
- F4 White board
- F5 Bookcase
- F6 Wall mounted TV
- F7 Exterior windows
- F8 Side lights