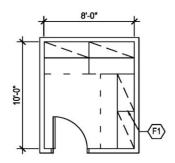

PO-3: 180 SF PRIVATE OFFICE

- NOTES:
  1. Furniture shown indicates one of many possible arrangements
- Exterior window locations may be modified
   Side light can have clear or translucent glazing

CAPACITY: 7 Occupants

SIZE: 180 ft<sup>2</sup>

### KEYNOTES:

- F1 Tall wardrobe with locks
- F2 Lateral file with locks
- F3 Overhead storage with under cabinet lights
- F4 White board
- F5 Bookcase
- F6 Wall mounted TV
- F7 Exterior windows
- F8 Side lights