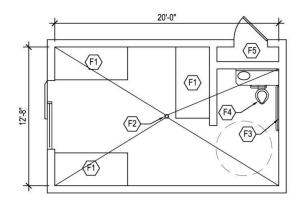

PO-3: 180 SF PRIVATE OFFICE

- NOTES:
  1. Furniture shown indicates one of many possible arrangements
- Exterior window locations may be modified
   Side light can have clear or translucent glazing

CAPACITY: 7 Occupants

SIZE: 180 ft<sup>2</sup>

### KEYNOTES:

- F1 Tall wardrobe with locks
- F2 Lateral file with locks
- F3 Overhead storage with under cabinet lights
- F4 White board
- F5 Bookcase
- F6 Wall mounted TV
- F7 Exterior windows
- F8 Side lights