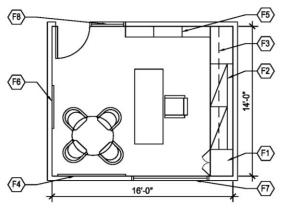

PO-2: 225 SF PRIVATE OFFICE

- NOTES:
  1. Furniture shown indicates one of many possible arrangements
- Exterior window locations may be modified
   Side light can have clear or translucent glazing

### CAPACITY: 5 Occupants

SIZE: 225 ft2

### KEYNOTES:

- F1 Tall wardrobe with locks
- F2 Lateral file with locks
- F3 Overhead storage with under cabinet lights
- F4 White board
- F5 Bookcase
- F6 Wall mounted TV
- F7 Exterior windows
- F8 Side lights