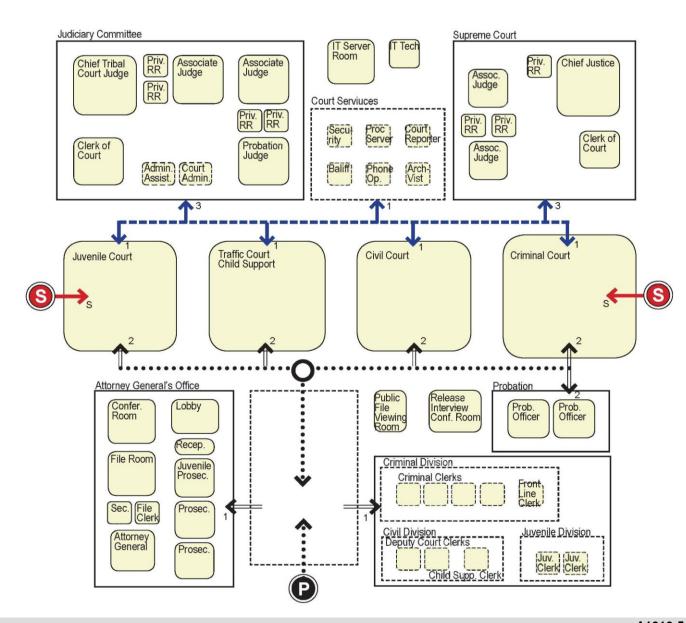

### A1000-2 Spatial Relationship Diagrams

- 2.1 The spatial relationship diagrams in this chapter show the possible arrangements for the various functional areas of Law Enforcement, Courts, and Detention spaces. These diagrams are meant only to demonstrate broad relationships between the parts of a building.
- 2.2 In addition to these overall building diagrams, there are program area diagrams where appropriate in each section of the following chapters. These diagrams demonstrate how the specific spaces within a program area may relate both to one another and to adjacent program areas.

### A1000-3 Facility Space Templates

- 3.1 At the beginning of each section of Chapters 2 through 11 are facility space templates for each type of space within the Bureau of Indian Justice | Detention program. Each space template includes a floor plan that illustrates the layout of a space and provides additional information concerning net square footages (within the walls of the room), loose furnishings, casework, plumbing and technical systems.
- 3.2 These space templates show how some of the features and loose furnishings in offices and other areas may be organized, and shall be used as diagrammed unless noted otherwise on the space template. However, as building designs are developed, there will be instances in which a given template layout does not work within the geometry of the design provided. In such cases, the layout may be modified. In general, however, modification of the space template layouts is not acceptable.
- 3.3 The loose furnishings shown on the space templates do not necessarily include all furniture options, nor do they mandate the inclusion of furnishings that may not be needed in a particular justice facility. Rather, they provide a general concept of how a particular space could be furnished.