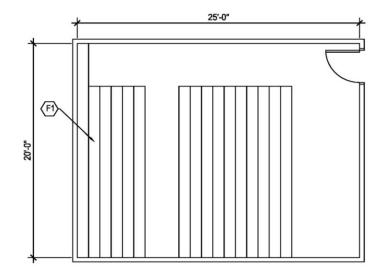

PO-2: 225 SF PRIVATE OFFICE

- NOTES:
  1. Furniture shown indicates one of many possible arrangements
- Exterior window locations may be modified
   Side light can have clear or translucent glazing

### CAPACITY: 5 Occupants

SIZE: 225 ft2

### KEYNOTES:

- F1 Tall wardrobe with locks
- F2 Lateral file with locks
- F3 Overhead storage with under cabinet lights
- F4 White board
- F5 Bookcase
- F6 Wall mounted TV
- F7 Exterior windows
- F8 Side lights