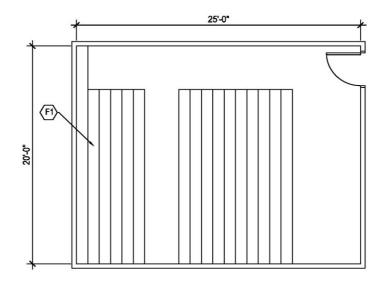

50-55 Shouting barely audible - Shouting not audible

PO-1: 350 SF PRIVATE OFFICE

### NOTES:

- Furniture shown indicates one of many possible arrangements
   Exterior window locations may be modified
   Side light can have clear or translucent glazing

CAPACITY: 7 Occupants

SIZE: 350 ft2

### KEYNOTES:

- F1 Tall wardrobe with locks
- F2 Lateral file with locks
- F3 Overhead storage with under cabinet lights
- F4 White board
- F5 Bookcase
- F6 Wall mounted TV
- F7 Exterior windows
- F8 Side lights