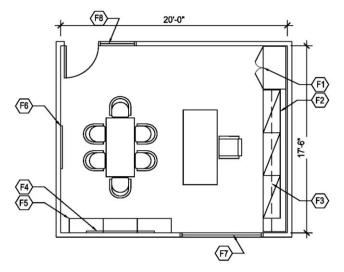

50-55 Shouting barely audible - Shouting not audible

PO-1: 350 SF PRIVATE OFFICE

### NOTES:

- Furniture shown indicates one of many possible arrangements
   Exterior window locations may be modified
   Side light can have clear or translucent glazing

CAPACITY: 7 Occupants

SIZE: 350 ft2

### KEYNOTES:

- F1 Tall wardrobe with locks
- F2 Lateral file with locks
- F3 Overhead storage with under cabinet lights
- F4 White board
- F5 Bookcase
- F6 Wall mounted TV
- F7 Exterior windows
- F8 Side lights