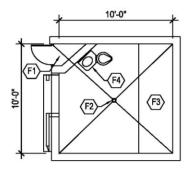

PO-2: 225 SF PRIVATE OFFICE

- NOTES:
  1. Furniture shown indicates one of many possible arrangements
- Exterior window locations may be modified
   Side light can have clear or translucent glazing

### CAPACITY: 5 Occupants

SIZE: 225 ft2

### KEYNOTES:

- F1 Tall wardrobe with locks
- F2 Lateral file with locks
- F3 Overhead storage with under cabinet lights
- F4 White board
- F5 Bookcase
- F6 Wall mounted TV
- F7 Exterior windows
- F8 Side lights