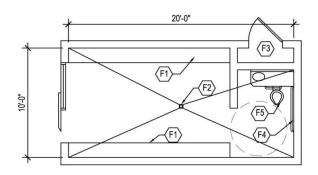

PO-4: 144 SF PRIVATE OFFICE

- NOTES:
  1. Furniture shown indicates one of many possible arrangements
- 2. Exterior window locations may be modified
- 3. Side light can have clear or translucent glazing

CAPACITY: 3 Occupants

SIZE: 144 ft<sup>2</sup>

KEYNOTES: F1 Tall wardrobe with locks

F2 Lateral file with locks

F3 Overhead storage with under cabinet lights

F4 White board

F5 Bookcase

F6 Wall mounted TV

F7 Exterior windows

F8 Side lights

SPACE DESCRIPTION
For square footages, see space template

| ARCHITECTURAL DATA           |     |
|------------------------------|-----|
| Daily Occupancy Use          |     |
| 24-Hour Operation            | Yes |
| Standard Office Hours        | Yes |
| Standard Since Hours         | 103 |
| Security Zone                |     |
| Reception                    |     |
| Operations                   | Yes |
| Security                     | Yes |
| High Security                |     |
| No.                          |     |
| Natural Light Required       |     |
| Not Required                 |     |
| Desirable                    | Yes |
| Blackout                     |     |
| Blinds                       | Yes |
| Not Allowed                  |     |
|                              |     |
| Door Type                    |     |
| Solid Core Wood              | Yes |
| Hollow Metal                 |     |
| Side Light                   | Yes |
| Glazed Panel                 |     |
| Door Hardware                |     |
| Keyed                        | Yes |
| Card Access                  |     |
| Passage                      |     |
| Special                      |     |
| ·                            |     |
| Door Width                   |     |
| Single                       | Yes |
| Double                       |     |
| Garage Doors                 |     |
| Other                        |     |
| <b>Acoustical Conditions</b> |     |
| Speech privacy               | Yes |
| Enhanced (STC 45)            |     |
| Secure (STC 52)              |     |
|                              |     |
| Wall Co nstruction Type      |     |
| Interior Wall                |     |
| ExteriorWall                 |     |
|                              |     |