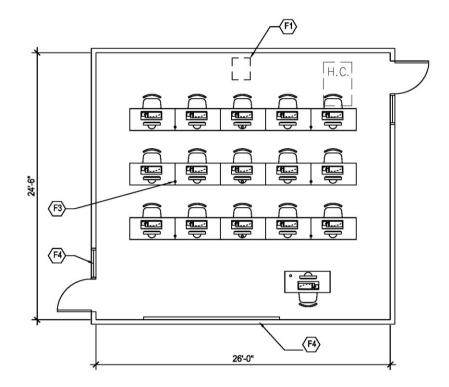

50-55 Shouting barely audible - Shouting not audible

PO-1: 350 SF PRIVATE OFFICE

### NOTES:

- Furniture shown indicates one of many possible arrangements
   Exterior window locations may be modified
   Side light can have clear or translucent glazing

CAPACITY: 7 Occupants

SIZE: 350 ft2

### KEYNOTES:

- F1 Tall wardrobe with locks
- F2 Lateral file with locks
- F3 Overhead storage with under cabinet lights
- F4 White board
- F5 Bookcase
- F6 Wall mounted TV
- F7 Exterior windows
- F8 Side lights