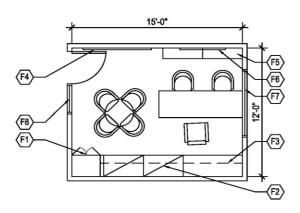

PO-3: 180 SF PRIVATE OFFICE

- NOTES:
  1. Furniture shown indicates one of many possible arrangements
- Exterior window locations may be modified
   Side light can have clear or translucent glazing

CAPACITY: 7 Occupants

SIZE: 180 ft<sup>2</sup>

### KEYNOTES:

- F1 Tall wardrobe with locks
- F2 Lateral file with locks
- F3 Overhead storage with under cabinet lights
- F4 White board
- F5 Bookcase
- F6 Wall mounted TV
- F7 Exterior windows
- F8 Side lights