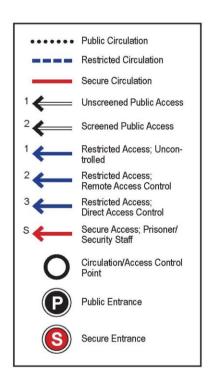

### A1000-2 Spatial Relationship Diagrams

- 2.1 The spatial relationship diagrams in this chapter show the possible arrangements for the various functional areas of Law Enforcement, Courts, and Detention spaces. These diagrams are meant only to demonstrate broad relationships between the parts of a building.
- 2.2 In addition to these overall building diagrams, there are program area diagrams where appropriate in each section of the following chapters. These diagrams demonstrate how the specific spaces within a program area may relate both to one another and to adjacent program areas.