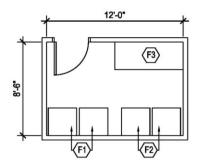

PO-3: 180 SF PRIVATE OFFICE

- NOTES:
  1. Furniture shown indicates one of many possible arrangements
- Exterior window locations may be modified
   Side light can have clear or translucent glazing

CAPACITY: 7 Occupants

SIZE: 180 ft<sup>2</sup>

### KEYNOTES:

- F1 Tall wardrobe with locks
- F2 Lateral file with locks
- F3 Overhead storage with under cabinet lights
- F4 White board
- F5 Bookcase
- F6 Wall mounted TV
- F7 Exterior windows
- F8 Side lights