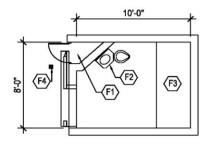

**WS-2: 80 SF WORKSTATION** 

NOTES:
1. Furniture shown indicates one of many possible arrangements

CAPACITY: 2 Occupants

SIZE: 80 ft2 KEYNOTES:

F1 Overhead cabinets

F2 File cabinet