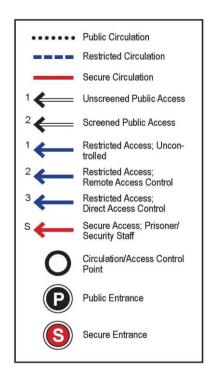

### A1000-2 Spatial Relationship Diagrams

- 2.1 The spatial relationship diagrams in this chapter show the possible arrangements for the various functional areas of Law Enforcement, Courts, and Detention spaces. These diagrams are meant only to demonstrate broad relationships between the parts of a building.
- 2.2 In addition to these overall building diagrams, there are program area diagrams where appropriate in each section of the following chapters. These diagrams demonstrate how the specific spaces within a program area may relate both to one another and to adjacent program areas.