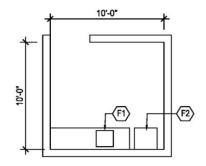

PO-3: 180 SF PRIVATE OFFICE

- NOTES:
  1. Furniture shown indicates one of many possible arrangements
- Exterior window locations may be modified
   Side light can have clear or translucent glazing

CAPACITY: 7 Occupants

SIZE: 180 ft<sup>2</sup>

### KEYNOTES:

- F1 Tall wardrobe with locks
- F2 Lateral file with locks
- F3 Overhead storage with under cabinet lights
- F4 White board
- F5 Bookcase
- F6 Wall mounted TV
- F7 Exterior windows
- F8 Side lights