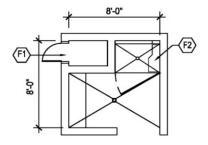

50-55 Shouting barely audible - Shouting not audible

PO-1: 350 SF PRIVATE OFFICE

### NOTES:

- Furniture shown indicates one of many possible arrangements
   Exterior window locations may be modified
   Side light can have clear or translucent glazing

CAPACITY: 7 Occupants

SIZE: 350 ft2

### KEYNOTES:

- F1 Tall wardrobe with locks
- F2 Lateral file with locks
- F3 Overhead storage with under cabinet lights
- F4 White board
- F5 Bookcase
- F6 Wall mounted TV
- F7 Exterior windows
- F8 Side lights