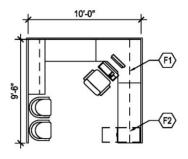

**WS-1: 96 SF WORKSTATION** 

NOTES:
1. Furniture shown indicates one of many possible arrangements

CAPACITY: 3 Occupants

SIZE: 96 ft2 KEYNOTES:

F1 Overhead cabinets

F2 File cabinet

### A3: ADMINISTRATIVE - WORKSTATION

SPACE DESCRIPTION
For square footages, see space template

| ARCHITECTURAL DATA      |     |                                                     |     | MECHANICAL DATA            |     | ELECTRICAL DATA                     |           |
|-------------------------|-----|-----------------------------------------------------|-----|----------------------------|-----|-------------------------------------|-----------|
| Daily Occupancy Use     |     | Interior Finishes                                   |     | HVAC                       |     | Lighting                            |           |
| 24-Hour Operation       | Yes | Walls:                                              |     | Local Control              |     | Special Task Lighting               | Yes       |
| Standard Office Hours   | Yes | <ul> <li>Standard gypsum board - painted</li> </ul> |     | Temperature Specific       |     | Dimmed                              |           |
|                         |     | <u> </u>                                            |     | Other                      |     | Lighting requirements:              |           |
| Security Zone           |     | vinyl covered                                       |     |                            |     | Automatic lighting controls         | Yes       |
| Reception               |     |                                                     |     | Remarks                    |     | Direct/indirect lighting            | Yes       |
| Operations              | Yes | Washable                                            |     | Dedicated HVAC             |     | Multi-level switched                |           |
| Security                | Yes | Water Impervious                                    |     | Air change Rate:           |     | Other electrical/lighting equipment |           |
| High Security           |     | Base:                                               |     | +/ Pressure:               |     | or requirements:                    |           |
| 3                       |     | Resilient rubber                                    |     | Filters:                   |     |                                     |           |
| Natural Light           |     | Other                                               |     | Dedicated Exhaust          |     | Power                               |           |
| Required                |     | Floors:                                             |     | Other                      |     | General Receptacle                  | Yes       |
| Not Required            |     | Carpet                                              | Yes |                            |     | Conditioned Receptacle              |           |
| Desirable               | Yes | • VCT                                               | Yes |                            |     | Power outlet minimum number         | 3 outlets |
| Blackout                |     | Concrete                                            |     | PLUMBING DATA              |     | Safety receptacles                  |           |
| Blinds                  |     | Raised Floor                                        |     | Domestic Hot Water         |     | Special Outlet                      |           |
| Not Allowed             |     | Resilient Floor                                     |     | Domestic Cold Water        |     | Uninterrupted Power Supply          |           |
|                         |     | Water Impervious                                    |     | Floor Drain                |     | Emergency Power Supply              |           |
| Door Type               |     | Chemical Resistant                                  | _   | Floor Sink                 |     | Other                               |           |
| Solid Core Wood         |     | Other                                               |     |                            |     | Guioi                               |           |
| Hollow Metal            |     | Ceilings:                                           |     | Fixtures                   |     | TECHNOLOGY SYSTEMS                  |           |
| Side Light              |     | Minimum ceiling height                              |     | Sink Only                  |     | Voice / Data                        | Yes       |
| Glazed Panel            |     | Exposed to structure - painted                      | _   | Sink With Disposal         |     | CATV / Satellite                    |           |
| 0.0200 . 0.10.          |     | Washable                                            | _   | Eyewash                    |     | Public Address                      |           |
| Door Hardware           |     | Lay-in acoustical                                   |     | Combination Detention Unit |     | Clock                               |           |
| Keyed                   |     | Gypsum Board                                        | _   | Toilet                     |     | Access Control                      |           |
| Card Access             |     | • Other                                             | _   | Detention Toilet           |     | Video Surveillance                  |           |
| Passage                 |     |                                                     |     | Shower                     |     | Intrusion Detection                 |           |
| Special                 |     | <b>MAJOR FURNITURE &amp; EQUIPMENT</b>              |     | Refrigerator               |     | Duress                              |           |
| Opposition .            |     | Whiteboard (4'-0")                                  |     | Dishwasher                 |     | Detention Controll                  |           |
| Door Width              |     | Tackboard (4'-0")                                   |     | Washer & Dryer             |     | Metal Detector                      |           |
| Single                  |     | Overhead projection screen                          |     | Drinking Fountain          |     | Security Xray Systems               |           |
| Double                  |     | TV with wall mounting bracket                       |     | Dimang Fountain            |     | Sidebar Noise-masking               |           |
| Garage Doors            |     | Movable Filing System                               |     |                            |     | Microphone                          |           |
| Other                   |     | Casework:                                           |     | Fire Suppression           |     | Audio Recording / Sources           |           |
| <b>5</b>                |     | 1' deep shelf w/coat hooks                          | _   | Recessed                   |     | Audio Speakers                      |           |
| Acoustical Conditions   |     | Base cabinets                                       | Yes | Semi-recessed              | Yes | Assisted Listening Devices          |           |
| Speech privacy          |     | Countertops                                         | 100 | Concealed                  | 100 | Language Translation                |           |
| Enhanced (STC 45)       |     | Upper cabinets                                      | Yes | Non-Water Based            |     | Covert Camera                       |           |
| Secure (STC 52)         |     | Tall wardrobe cabinet                               |     | Trailor Bacca              |     | Overt Camera                        |           |
| 000010 (010 02)         |     | • Locks                                             | Yes |                            |     | Video Recording / Sources           |           |
| Wall Co nstruction Type |     | 16" deep adjustable shelving                        | 100 |                            |     | Video Projector                     |           |
| Interior Wall           |     | Other                                               |     |                            |     | Projection Screen                   |           |
| ExteriorWall            |     |                                                     |     |                            |     | Flat Panel Display                  |           |
| Emono. IT dii           |     | •                                                   |     |                            |     | Video Conference                    |           |
|                         |     |                                                     |     |                            |     | Audio, Video, Lighting Controls     |           |
|                         |     |                                                     |     |                            |     | Other                               |           |
|                         |     |                                                     |     |                            |     | Otilei                              |           |
|                         |     |                                                     |     |                            |     |                                     |           |