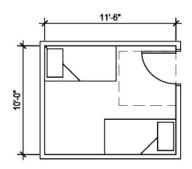

PO-2: 225 SF PRIVATE OFFICE

- NOTES:
  1. Furniture shown indicates one of many possible arrangements
- Exterior window locations may be modified
   Side light can have clear or translucent glazing

### CAPACITY: 5 Occupants

SIZE: 225 ft2

### KEYNOTES:

- F1 Tall wardrobe with locks
- F2 Lateral file with locks
- F3 Overhead storage with under cabinet lights
- F4 White board
- F5 Bookcase
- F6 Wall mounted TV
- F7 Exterior windows
- F8 Side lights