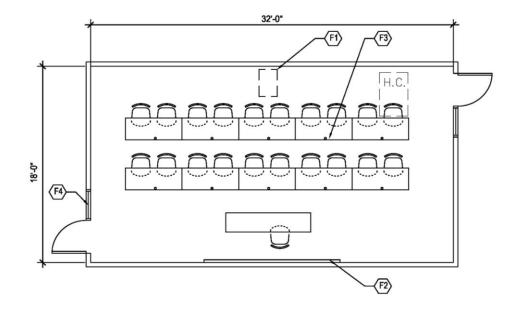

50-55 Shouting barely audible - Shouting not audible

PO-1: 350 SF PRIVATE OFFICE

### NOTES:

- Furniture shown indicates one of many possible arrangements
   Exterior window locations may be modified
   Side light can have clear or translucent glazing

CAPACITY: 7 Occupants

SIZE: 350 ft2

### KEYNOTES:

- F1 Tall wardrobe with locks
- F2 Lateral file with locks
- F3 Overhead storage with under cabinet lights
- F4 White board
- F5 Bookcase
- F6 Wall mounted TV
- F7 Exterior windows
- F8 Side lights