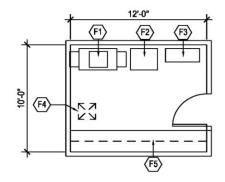

PO-2: 225 SF PRIVATE OFFICE

- NOTES:
  1. Furniture shown indicates one of many possible arrangements
- Exterior window locations may be modified
   Side light can have clear or translucent glazing

### CAPACITY: 5 Occupants

SIZE: 225 ft2

### KEYNOTES:

- F1 Tall wardrobe with locks
- F2 Lateral file with locks
- F3 Overhead storage with under cabinet lights
- F4 White board
- F5 Bookcase
- F6 Wall mounted TV
- F7 Exterior windows
- F8 Side lights