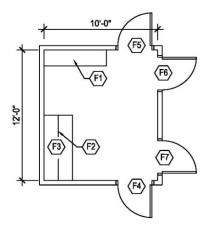

50-55 Shouting barely audible - Shouting not audible

PO-1: 350 SF PRIVATE OFFICE

### NOTES:

- Furniture shown indicates one of many possible arrangements
   Exterior window locations may be modified
   Side light can have clear or translucent glazing

CAPACITY: 7 Occupants

SIZE: 350 ft2

### KEYNOTES:

- F1 Tall wardrobe with locks
- F2 Lateral file with locks
- F3 Overhead storage with under cabinet lights
- F4 White board
- F5 Bookcase
- F6 Wall mounted TV
- F7 Exterior windows
- F8 Side lights