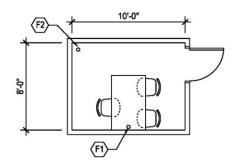

PO-4: 144 SF PRIVATE OFFICE

- NOTES:
  1. Furniture shown indicates one of many possible arrangements
- 2. Exterior window locations may be modified
- 3. Side light can have clear or translucent glazing

CAPACITY: 3 Occupants

SIZE: 144 ft<sup>2</sup>

KEYNOTES: F1 Tall wardrobe with locks

F2 Lateral file with locks

F3 Overhead storage with under cabinet lights

F4 White board

F5 Bookcase

F6 Wall mounted TV

F7 Exterior windows

F8 Side lights

SPACE DESCRIPTION
For square footages, see space template

| ARCHITECTURAL DATA           |     |
|------------------------------|-----|
| Daily Occupancy Use          |     |
| 24-Hour Operation            | Yes |
| Standard Office Hours        | Yes |
| Standard Since Hours         | 103 |
| Security Zone                |     |
| Reception                    |     |
| Operations                   | Yes |
| Security                     | Yes |
| High Security                |     |
| No.                          |     |
| Natural Light Required       |     |
| Not Required                 |     |
| Desirable                    | Yes |
| Blackout                     |     |
| Blinds                       | Yes |
| Not Allowed                  |     |
|                              |     |
| Door Type                    |     |
| Solid Core Wood              | Yes |
| Hollow Metal                 |     |
| Side Light                   | Yes |
| Glazed Panel                 |     |
| Door Hardware                |     |
| Keyed                        | Yes |
| Card Access                  |     |
| Passage                      |     |
| Special                      |     |
| ·                            |     |
| Door Width                   |     |
| Single                       | Yes |
| Double                       |     |
| Garage Doors                 |     |
| Other                        |     |
| <b>Acoustical Conditions</b> |     |
| Speech privacy               | Yes |
| Enhanced (STC 45)            |     |
| Secure (STC 52)              |     |
|                              |     |
| Wall Co nstruction Type      |     |
| Interior Wall                |     |
| ExteriorWall                 |     |
|                              |     |