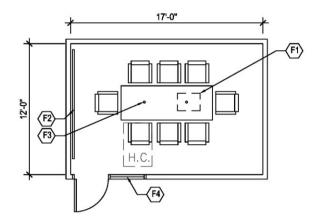

PO-3: 180 SF PRIVATE OFFICE

- NOTES:
  1. Furniture shown indicates one of many possible arrangements
- Exterior window locations may be modified
   Side light can have clear or translucent glazing

CAPACITY: 7 Occupants

SIZE: 180 ft<sup>2</sup>

### KEYNOTES:

- F1 Tall wardrobe with locks
- F2 Lateral file with locks
- F3 Overhead storage with under cabinet lights
- F4 White board
- F5 Bookcase
- F6 Wall mounted TV
- F7 Exterior windows
- F8 Side lights