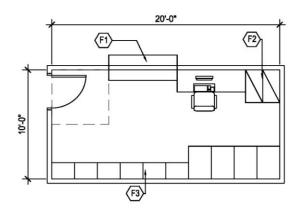

50-55 Shouting barely audible - Shouting not audible

PO-1: 350 SF PRIVATE OFFICE

### NOTES:

- Furniture shown indicates one of many possible arrangements
   Exterior window locations may be modified
   Side light can have clear or translucent glazing

CAPACITY: 7 Occupants

SIZE: 350 ft2

### KEYNOTES:

- F1 Tall wardrobe with locks
- F2 Lateral file with locks
- F3 Overhead storage with under cabinet lights
- F4 White board
- F5 Bookcase
- F6 Wall mounted TV
- F7 Exterior windows
- F8 Side lights