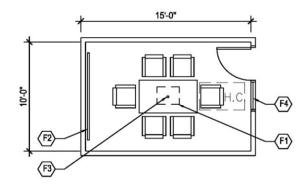

PO-4: 144 SF PRIVATE OFFICE

- NOTES:
  1. Furniture shown indicates one of many possible arrangements
- 2. Exterior window locations may be modified
- 3. Side light can have clear or translucent glazing

CAPACITY: 3 Occupants

SIZE: 144 ft<sup>2</sup>

KEYNOTES: F1 Tall wardrobe with locks

F2 Lateral file with locks

F3 Overhead storage with under cabinet lights

F4 White board

F5 Bookcase

F6 Wall mounted TV

F7 Exterior windows

F8 Side lights

SPACE DESCRIPTION
For square footages, see space template

| ARCHITECTURAL DATA           |     |
|------------------------------|-----|
| Daily Occupancy Use          |     |
| 24-Hour Operation            | Yes |
| Standard Office Hours        | Yes |
| Standard Since Hours         | 103 |
| Security Zone                |     |
| Reception                    |     |
| Operations                   | Yes |
| Security                     | Yes |
| High Security                |     |
| No.                          |     |
| Natural Light Required       |     |
| Not Required                 |     |
| Desirable                    | Yes |
| Blackout                     |     |
| Blinds                       | Yes |
| Not Allowed                  |     |
|                              |     |
| Door Type                    |     |
| Solid Core Wood              | Yes |
| Hollow Metal                 |     |
| Side Light                   | Yes |
| Glazed Panel                 |     |
| Door Hardware                |     |
| Keyed                        | Yes |
| Card Access                  |     |
| Passage                      |     |
| Special                      |     |
| ·                            |     |
| Door Width                   |     |
| Single                       | Yes |
| Double                       |     |
| Garage Doors                 |     |
| Other                        |     |
| <b>Acoustical Conditions</b> |     |
| Speech privacy               | Yes |
| Enhanced (STC 45)            |     |
| Secure (STC 52)              |     |
|                              |     |
| Wall Co nstruction Type      |     |
| Interior Wall                |     |
| ExteriorWall                 |     |
|                              |     |