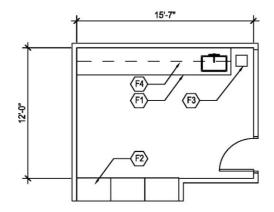

50-55 Shouting barely audible - Shouting not audible

PO-1: 350 SF PRIVATE OFFICE

### NOTES:

- Furniture shown indicates one of many possible arrangements
   Exterior window locations may be modified
   Side light can have clear or translucent glazing

CAPACITY: 7 Occupants

SIZE: 350 ft2

### KEYNOTES:

- F1 Tall wardrobe with locks
- F2 Lateral file with locks
- F3 Overhead storage with under cabinet lights
- F4 White board
- F5 Bookcase
- F6 Wall mounted TV
- F7 Exterior windows
- F8 Side lights