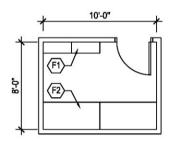

PO-2: 225 SF PRIVATE OFFICE

- NOTES:
  1. Furniture shown indicates one of many possible arrangements
- Exterior window locations may be modified
   Side light can have clear or translucent glazing

### CAPACITY: 5 Occupants

SIZE: 225 ft2

### KEYNOTES:

- F1 Tall wardrobe with locks
- F2 Lateral file with locks
- F3 Overhead storage with under cabinet lights
- F4 White board
- F5 Bookcase
- F6 Wall mounted TV
- F7 Exterior windows
- F8 Side lights