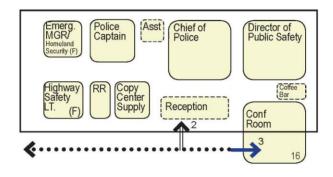

### A1000-2 Spatial Relationship Diagrams

- 2.1 The spatial relationship diagrams in this chapter show the possible arrangements for the various functional areas of Law Enforcement, Courts, and Detention spaces. These diagrams are meant only to demonstrate broad relationships between the parts of a building.
- 2.2 In addition to these overall building diagrams, there are program area diagrams where appropriate in each section of the following chapters. These diagrams demonstrate how the specific spaces within a program area may relate both to one another and to adjacent program areas.