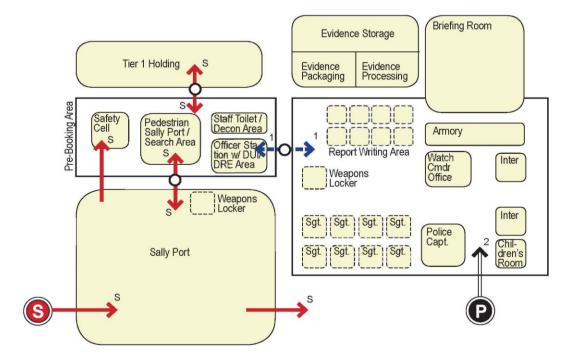

### A1000-2 Spatial Relationship Diagrams

- 2.1 The spatial relationship diagrams in this chapter show the possible arrangements for the various functional areas of Law Enforcement, Courts, and Detention spaces. These diagrams are meant only to demonstrate broad relationships between the parts of a building.
- 2.2 In addition to these overall building diagrams, there are program area diagrams where appropriate in each section of the following chapters. These diagrams demonstrate how the specific spaces within a program area may relate both to one another and to adjacent program areas.

### A1000-3 Facility Space Templates

- 3.1 At the beginning of each section of Chapters 2 through 11 are facility space templates for each type of space within the Bureau of Indian Justice | Detention program. Each space template includes a floor plan that illustrates the layout of a space and provides additional information concerning net square footages (within the walls of the room), loose furnishings, casework, plumbing and technical systems.
- 3.2 These space templates show how some of the features and loose furnishings in offices and other areas may be organized, and shall be used as diagrammed unless noted otherwise on the space template. However, as building designs are developed, there will be instances in which a given template layout does not work within the geometry of the design provided. In such cases, the layout may be modified. In general, however, modification of the space template layouts is not acceptable.
- 3.3 The loose furnishings shown on the space templates do not necessarily include all furniture options, nor do they mandate the inclusion of furnishings that may not be needed in a particular justice facility. Rather, they provide a general concept of how a particular space could be furnished.