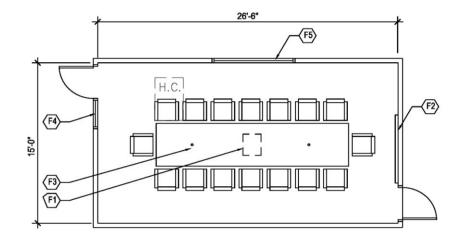

PO-2: 225 SF PRIVATE OFFICE

- NOTES:
  1. Furniture shown indicates one of many possible arrangements
- Exterior window locations may be modified
   Side light can have clear or translucent glazing

### CAPACITY: 5 Occupants

SIZE: 225 ft2

### KEYNOTES:

- F1 Tall wardrobe with locks
- F2 Lateral file with locks
- F3 Overhead storage with under cabinet lights
- F4 White board
- F5 Bookcase
- F6 Wall mounted TV
- F7 Exterior windows
- F8 Side lights