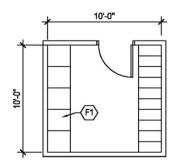

PO-4: 144 SF PRIVATE OFFICE

- NOTES:
  1. Furniture shown indicates one of many possible arrangements
- 2. Exterior window locations may be modified
- 3. Side light can have clear or translucent glazing

CAPACITY: 3 Occupants

SIZE: 144 ft<sup>2</sup>

KEYNOTES: F1 Tall wardrobe with locks

F2 Lateral file with locks

F3 Overhead storage with under cabinet lights

F4 White board

F5 Bookcase

F6 Wall mounted TV

F7 Exterior windows

F8 Side lights

SPACE DESCRIPTION
For square footages, see space template

| ARCHITECTURAL DATA           |     |
|------------------------------|-----|
| Daily Occupancy Use          |     |
| 24-Hour Operation            | Yes |
| Standard Office Hours        | Yes |
| Standard Since Hours         | 103 |
| Security Zone                |     |
| Reception                    |     |
| Operations                   | Yes |
| Security                     | Yes |
| High Security                |     |
| No.                          |     |
| Natural Light Required       |     |
| Not Required                 |     |
| Desirable                    | Yes |
| Blackout                     |     |
| Blinds                       | Yes |
| Not Allowed                  |     |
|                              |     |
| Door Type                    |     |
| Solid Core Wood              | Yes |
| Hollow Metal                 |     |
| Side Light                   | Yes |
| Glazed Panel                 |     |
| Door Hardware                |     |
| Keyed                        | Yes |
| Card Access                  |     |
| Passage                      |     |
| Special                      |     |
| ·                            |     |
| Door Width                   |     |
| Single                       | Yes |
| Double                       |     |
| Garage Doors                 |     |
| Other                        |     |
| <b>Acoustical Conditions</b> |     |
| Speech privacy               | Yes |
| Enhanced (STC 45)            |     |
| Secure (STC 52)              |     |
|                              |     |
| Wall Co nstruction Type      |     |
| Interior Wall                |     |
| ExteriorWall                 |     |
|                              |     |