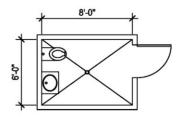

PO-4: 144 SF PRIVATE OFFICE

- NOTES:
  1. Furniture shown indicates one of many possible arrangements
- 2. Exterior window locations may be modified
- 3. Side light can have clear or translucent glazing

CAPACITY: 3 Occupants

SIZE: 144 ft<sup>2</sup>

KEYNOTES: F1 Tall wardrobe with locks

F2 Lateral file with locks

F3 Overhead storage with under cabinet lights

F4 White board

F5 Bookcase

F6 Wall mounted TV

F7 Exterior windows

F8 Side lights

SPACE DESCRIPTION
For square footages, see space template

| ARCHITECTURAL DATA           |     |
|------------------------------|-----|
| Daily Occupancy Use          |     |
| 24-Hour Operation            | Yes |
| Standard Office Hours        | Yes |
| Standard Since Hours         | 103 |
| Security Zone                |     |
| Reception                    |     |
| Operations                   | Yes |
| Security                     | Yes |
| High Security                |     |
| No.                          |     |
| Natural Light Required       |     |
| Not Required                 |     |
| Desirable                    | Yes |
| Blackout                     |     |
| Blinds                       | Yes |
| Not Allowed                  |     |
|                              |     |
| Door Type                    |     |
| Solid Core Wood              | Yes |
| Hollow Metal                 |     |
| Side Light                   | Yes |
| Glazed Panel                 |     |
| Door Hardware                |     |
| Keyed                        | Yes |
| Card Access                  |     |
| Passage                      |     |
| Special                      |     |
| ·                            |     |
| Door Width                   |     |
| Single                       | Yes |
| Double                       |     |
| Garage Doors                 |     |
| Other                        |     |
| <b>Acoustical Conditions</b> |     |
| Speech privacy               | Yes |
| Enhanced (STC 45)            |     |
| Secure (STC 52)              |     |
|                              |     |
| Wall Co nstruction Type      |     |
| Interior Wall                |     |
| ExteriorWall                 |     |
|                              |     |