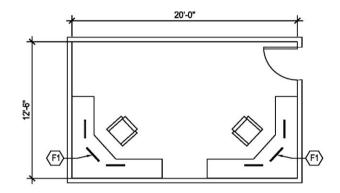

50-55 Shouting barely audible - Shouting not audible

PO-1: 350 SF PRIVATE OFFICE

### NOTES:

- Furniture shown indicates one of many possible arrangements
   Exterior window locations may be modified
   Side light can have clear or translucent glazing

CAPACITY: 7 Occupants

SIZE: 350 ft2

### KEYNOTES:

- F1 Tall wardrobe with locks
- F2 Lateral file with locks
- F3 Overhead storage with under cabinet lights
- F4 White board
- F5 Bookcase
- F6 Wall mounted TV
- F7 Exterior windows
- F8 Side lights