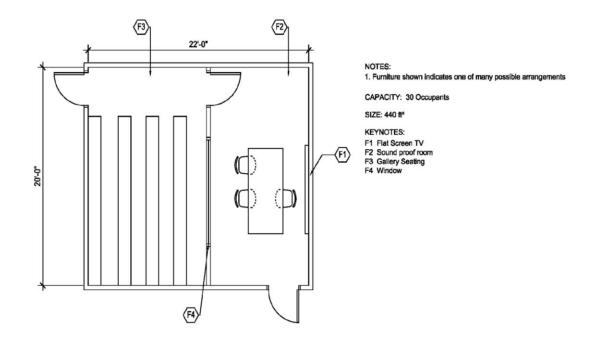

acoustic roof deck if no ceiling is provided Other structural requirements: | Notes —                                    |
|--------------------------------------------------------------------------------------------------------------|--------------------------------------------|
| Room identification sign Room number sign Other signage requirements:                                        |                                            |
| Program Activities                                                                                           | Key Space Design and Relationship Concepts |
|                                                                                                              | Spatial Relationship Diagram               |

**SUPP-3: 440 SF VIDEO ARRAIGNMENT ROOM** 



### **A8: ADMINISTRATIVE - SUPPORT SPACES**

SPACE DESCRIPTION
For square footages, see space template

| D !! 0                  |     |                                           |            | LINAA                             |                 | 1.1.1.1                                              |
|-------------------------|-----|-------------------------------------------|------------|-----------------------------------|-----------------|------------------------------------------------------|
| Daily Occupancy Use     | Yes | Interior Finishes                         |            | HVAC                              |                 | Lighting                                             |
| 24-Hour Operation       | 162 | _ Walls:                                  |            | Loc