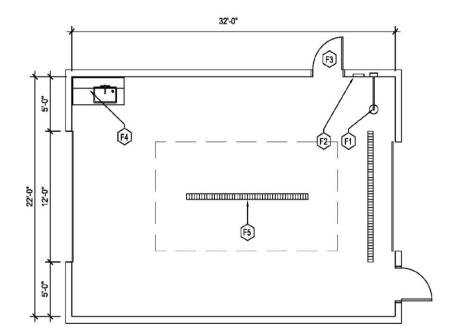

ts Consider acoustic roof deck if no ceiling is provided Other structural requirements: | Notes —                                    |
|--------------------------------------------------------------------------------------------------------------|--------------------------------------------|
| Room identification sign Room number sign Other signage requirements:                                        |                                            |
| Program Activities                                                                                           | Key Space Design and Relationship Concepts |
|                                                                                                              | Spatial Relationship Diagram               |

**SUPP-2: 700 SF SALLY PORT** 



NOTES: 1. Furniture shown indicates one of many possible arrangements

CAPACITY: N/A

SIZE: 700 ft2

KEYNOTES: F1 Eye Wash Stand F2 Weapons Storage

F3 To Pre-booking
F4 Metal work surface with storage below

F5 Trench Drain

### **A8: ADMINISTRATIVE - SUPPORT SPACES**

SPACE DESCRIPTION
For square footages, see space template

| ARCHITECTURAL DATA      |           |                                                  |                |
|-------------------------|-----------|--------------------------------------------------|----------------|
| Daily Occupancy Use     |           | Interior Finishes                                |                |
| 24-Hour Operation       | Yes       | Walls:                                           |                |
| Standard Office Hours   | -