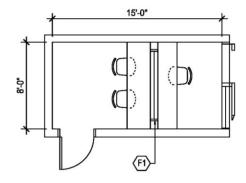

**WS-1: 96 SF WORKSTATION** 

NOTES:
1. Furniture shown indicates one of many possible arrangements

CAPACITY: 3 Occupants

SIZE: 96 ft2 KEYNOTES:

F1 Overhead cabinets

F2 File cabinet

### A3: ADMINISTRATIVE - WORKSTATION

SPACE DESCRIPTION
For square footages, see space template

| ARCHITECTURAL DATA      |     |                                                     |     | MECHANICAL DATA            |     | ELECTRICAL DATA                     |           |
|-------------------------|-----|-----------------------------------------------------|-----|----------------------------|-----|-------------------------------------|-----------|
| Daily Occupancy Use     |     | Interior Finishes                                   |     | HVAC                       |     | Lighting                            |           |
| 24-Hour Operation       | Yes | Walls:                                              |     | Local Control              |     | Special Task Lighting               | Yes       |
| Standard Office Hours   | Yes | <ul> <li>Standard gypsum board - painted</li> </ul> |     | Temperature Specific       |     | Dimmed                              |           |
|                         |     | <u> </u>                                            |     | Other                      |     | Lighting requirements:              |           |
| Security Zone           |     | vinyl covered                                       |     |                            |     | Automatic lighting controls         | Yes       |
| Reception               |     |                                                     |     | Remarks                    |     | Direct/indirect lighting            | Yes       |
| Operations              | Yes | Washable                                            |     | Dedicated HVAC             |     | Multi-level switched                |           |
| Security                | Yes | Water Impervious                                    |     | Air change Rate:           |     | Other electrical/lighting equipment |           |
| High Security           |     | Base:                                               |     | +/ Pressure:               |     | or requirements:                    |           |
| 3                       |     | Resilient rubber                                    |     | Filters:                   |     |                                     |           |
| Natural Light           |     | Other                                               |     | Dedicated Exhaust          |     | Power                               |           |
| Required                |     | Floors:                                             |     | Other                      |     | General Receptacle                  | Yes       |
| Not Required            |     | Carpet                                              | Yes |                            |     | Conditioned Receptacle              |           |
| Desirable               | Yes | • VCT                                               | Yes |                            |     | Power outlet minimum number         | 3 outlets |
| Blackout                |     | Concrete                                            |     | PLUMBING DATA              |     | Safety receptacles                  |           |
| Blinds                  |     | Raised Floor                                        |     | Domestic Hot Water         |     | Special Outlet                      |           |
| Not Allowed             |     | Resilient Floor                                     |     | Domestic Cold Water        |     | Uninterrupted Power Supply          |           |
|                         |     | Water Impervious                                    |     | Floor Drain                |     | Emergency Power Supply              |           |
| Door Type               |     | Chemical Resistant                                  | _   | Floor Sink                 |     | Other                               |           |
| Solid Core Wood         |     | Other                                               |     |                            |     | Guioi                               |           |
| Hollow Metal            |     | Ceilings:                                           |     | Fixtures                   |     | TECHNOLOGY SYSTEMS                  |           |
| Side Light              |     | Minimum ceiling height                              |     | Sink Only                  |     | Voice / Data                        | Yes       |
| Glazed Panel            |     | Exposed to structure - painted                      | _   | Sink With Disposal         |     | CATV / Satellite                    |           |
| 0.0200 . 0.10.          |     | Washable                                            | _   | Eyewash                    |     | Public Address                      |           |
| Door Hardware           |     | Lay-in acoustical                                   |     | Combination Detention Unit |     | Clock                               |           |
| Keyed                   |     | Gypsum Board                                        | _   | Toilet                     |     | Access Control                      |           |
| Card Access             |     | • Other                                             | _   | Detention Toilet           |     | Video Surveillance                  |           |
| Passage                 |     |                                                     |     | Shower                     |     | Intrusion Detection                 |           |
| Special                 |     | <b>MAJOR FURNITURE &amp; EQUIPMENT</b>              |     | Refrigerator               |     | Duress                              |           |
| Opposition .            |     | Whiteboard (4'-0")                                  |     | Dishwasher                 |     | Detention Controll                  |           |
| Door Width              |     | Tackboard (4'-0")                                   |     | Washer & Dryer             |     | Metal Detector                      |           |
| Single                  |     | Overhead projection screen                          |     | Drinking Fountain          |     | Security Xray Systems               |           |
| Double                  |     | TV with wall mounting bracket                       |     | Dimang Fountain            |     | Sidebar Noise-masking               |           |
| Garage Doors            |     | Movable Filing System                               |     |                            |     | Microphone                          |           |
| Other                   |     | Casework:                                           |     | Fire Suppression           |     | Audio Recording / Sources           |           |
| <b>5</b>                |     | 1' deep shelf w/coat hooks                          | _   | Recessed                   |     | Audio Speakers                      |           |
| Acoustical Conditions   |     | Base cabinets                                       | Yes | Semi-recessed              | Yes | Assisted Listening Devices          |           |
| Speech privacy          |     | Countertops                                         | 100 | Concealed                  | 100 | Language Translation                |           |
| Enhanced (STC 45)       |     | Upper cabinets                                      | Yes | Non-Water Based            |     | Covert Camera                       |           |
| Secure (STC 52)         |     | Tall wardrobe cabinet                               |     | Trailor Bacca              |     | Overt Camera                        |           |
| 000010 (010 02)         |     | • Locks                                             | Yes |                            |     | Video Recording / Sources           |           |
| Wall Co nstruction Type |     | 16" deep adjustable shelving                        | 100 |                            |     | Video Projector                     |           |
| Interior Wall           |     | Other                                               |     |                            |     | Projection Screen                   |           |
| ExteriorWall            |     |                                                     |     |                            |     | Flat Panel Display                  |           |
| Emono. IT dii           |     | •                                                   |     |                            |     | Video Conference                    |           |
|                         |     |                                                     |     |                            |     | Audio, Video, Lighting Controls     |           |
|                         |     |                                                     |     |                            |     | Other                               |           |
|                         |     |                                                     |     |                            |     | Otilei                              |           |
|                         |     |                                                     |     |                            |     |                                     |           |