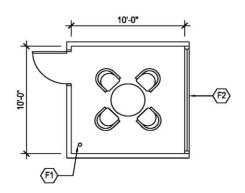

50-55 Shouting barely audible - Shouting not audible

PO-1: 350 SF PRIVATE OFFICE

### NOTES:

- Furniture shown indicates one of many possible arrangements
   Exterior window locations may be modified
   Side light can have clear or translucent glazing

CAPACITY: 7 Occupants

SIZE: 350 ft2

### KEYNOTES:

- F1 Tall wardrobe with locks
- F2 Lateral file with locks
- F3 Overhead storage with under cabinet lights
- F4 White board
- F5 Bookcase
- F6 Wall mounted TV
- F7 Exterior windows
- F8 Side lights