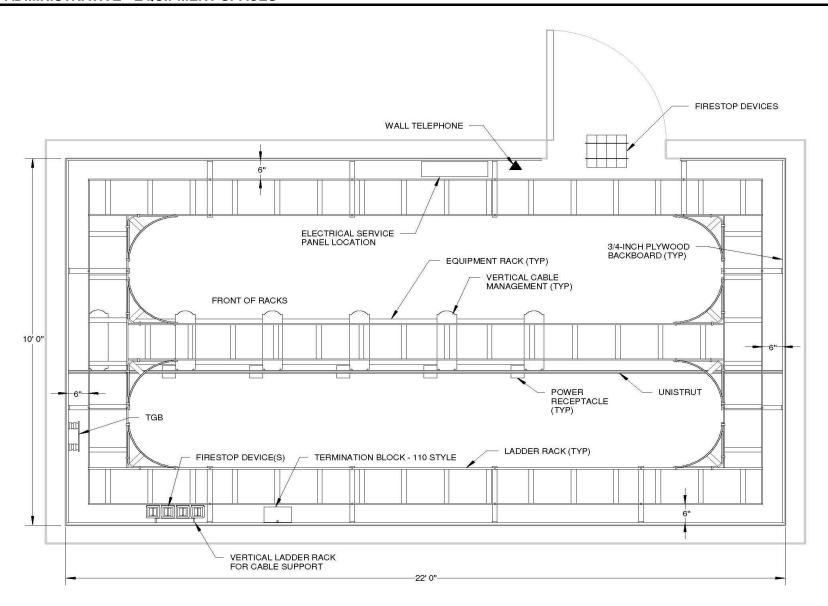

### A1000-2 Spatial Relationship Diagrams

- 2.1 The spatial relationship diagrams in this chapter show the possible arrangements for the various functional areas of Law Enforcement, Courts, and Detention spaces. These diagrams are meant only to demonstrate broad relationships between the parts of a building.
- 2.2 In addition to these overall building diagrams, there are program area diagrams where appropriate in each section of the following chapters. These diagrams demonstrate how the specific spaces within a program area may relate both to one another and to adjacent program areas.

### A1000-3 Facility Space Templates

- 3.1 At the beginning of each section of Chapters 2 through 11 are facility space templates for each type of space within the Bureau of Indian Justice | Detention program. Each space template includes a floor plan that illustrates the layout of a space and provides additional information concerning net square footages (within the walls of the room), loose furnishings, casework, plumbing and technical systems.
- 3.2 These space templates show how some of the features and loose furnishings in offices and other areas may be organized, and shall be used as diagrammed unless noted otherwise on the space template. However, as building designs are developed, there will be instances in which a given template layout does not work within the geometry of the design provided. In such cases, the layout may be modified. In general, however, modification of the space template layouts is not acceptable.
- 3.3 The loose furnishings shown on the space templates do not necessarily include all furniture options, nor do they mandate the inclusion of furnishings that may not be needed in a particular justice facility. Rather, they provide a general concept of how a particular space could be furnished.