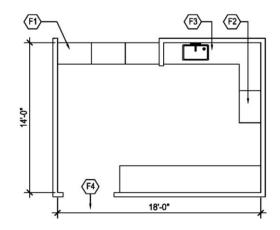

PO-4: 144 SF PRIVATE OFFICE

- NOTES:
  1. Furniture shown indicates one of many possible arrangements
- 2. Exterior window locations may be modified
- 3. Side light can have clear or translucent glazing

CAPACITY: 3 Occupants

SIZE: 144 ft<sup>2</sup>

KEYNOTES: F1 Tall wardrobe with locks

F2 Lateral file with locks

F3 Overhead storage with under cabinet lights

F4 White board

F5 Bookcase

F6 Wall mounted TV

F7 Exterior windows

F8 Side lights

SPACE DESCRIPTION
For square footages, see space template

| ARCHITECTURAL DATA           |     |
|------------------------------|-----|
| Daily Occupancy Use          |     |
| 24-Hour Operation            | Yes |
| Standard Office Hours        | Yes |
| Standard Since Hours         | 103 |
| Security Zone                |     |
| Reception                    |     |
| Operations                   | Yes |
| Security                     | Yes |
| High Security                |     |
| No.                          |     |
| Natural Light Required       |     |
| Not Required                 |     |
| Desirable                    | Yes |
| Blackout                     |     |
| Blinds                       | Yes |
| Not Allowed                  |     |
|                              |     |
| Door Type                    |     |
| Solid Core Wood              | Yes |
| Hollow Metal                 |     |
| Side Light                   | Yes |
| Glazed Panel                 |     |
| Door Hardware                |     |
| Keyed                        | Yes |
| Card Access                  |     |
| Passage                      |     |
| Special                      |     |
| ·                            |     |
| Door Width                   |     |
| Single                       | Yes |
| Double                       |     |
| Garage Doors                 |     |
| Other                        |     |
| <b>Acoustical Conditions</b> |     |
| Speech privacy               | Yes |
| Enhanced (STC 45)            |     |
| Secure (STC 52)              |     |
|                              |     |
| Wall Co nstruction Type      |     |
| Interior Wall                |     |
| ExteriorWall                 |     |
|                              |     |