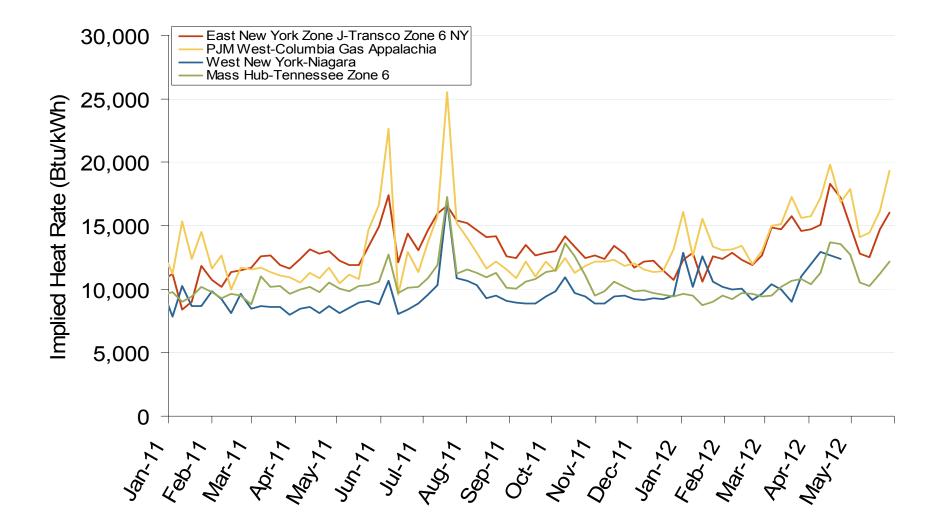

#### **PJM Electric Market: Eastern Implied Heat Rates**

Federal Energy Regulatory Commission • Market Oversight • www.ferc.gov/oversight

# Implied Heat Rates at Eastern Trading Points - Weekly Avgs.