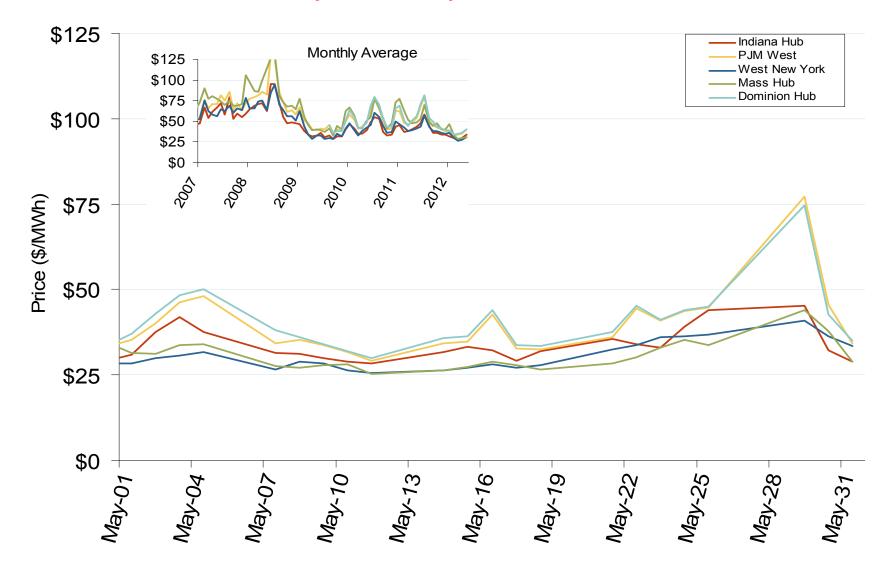

# **Eastern Daily Index Day-Ahead On-Peak Prices**

# Eastern Daily Index Day-Ahead On-Peak Prices