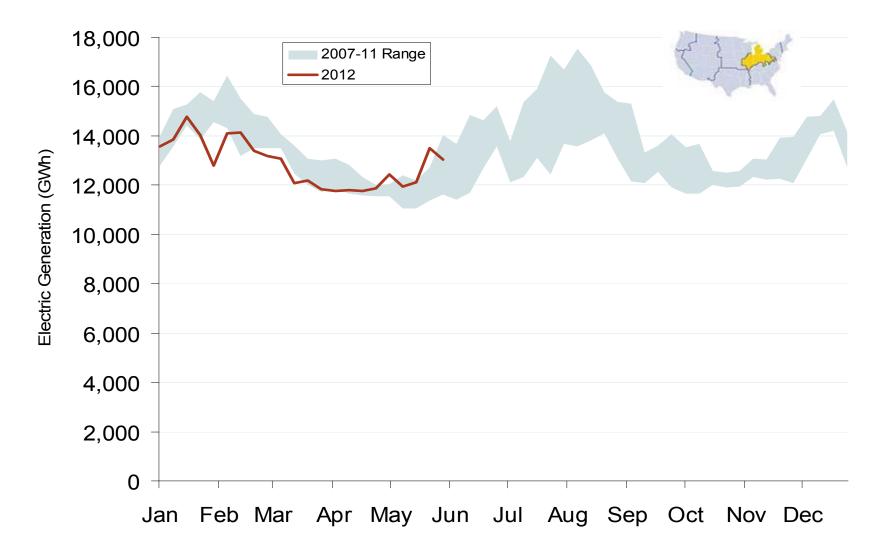

#### **PJM Electric Market: Generation Output**

Federal Energy Regulatory Commission • Market Oversight • <u>www.ferc.gov/oversight</u>

# **Weekly Generation Output - Central Industrial Region**

Federal Energy Regulatory Commission • Market Oversight @ FERC.gov