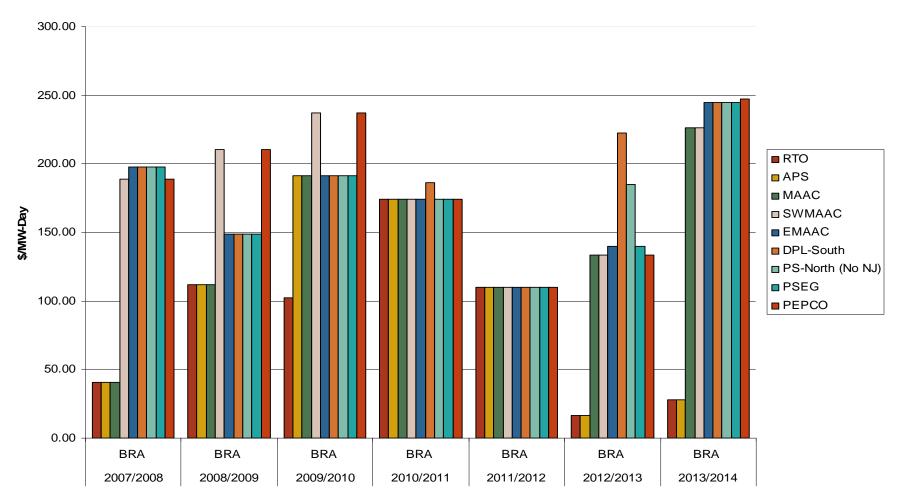

# **PJM, NYISO and ISO-NE Capacity Prices**

**RPM Auction Clearing Prices by Locational Delivery Area (LDA)** 

Note: PJM values are for Base Residual Auctions only.

ISO-NE results for 2010/2011 and 2011/2012 are based on preliminary FCM auction before pro-rationing and EAS adjustment.