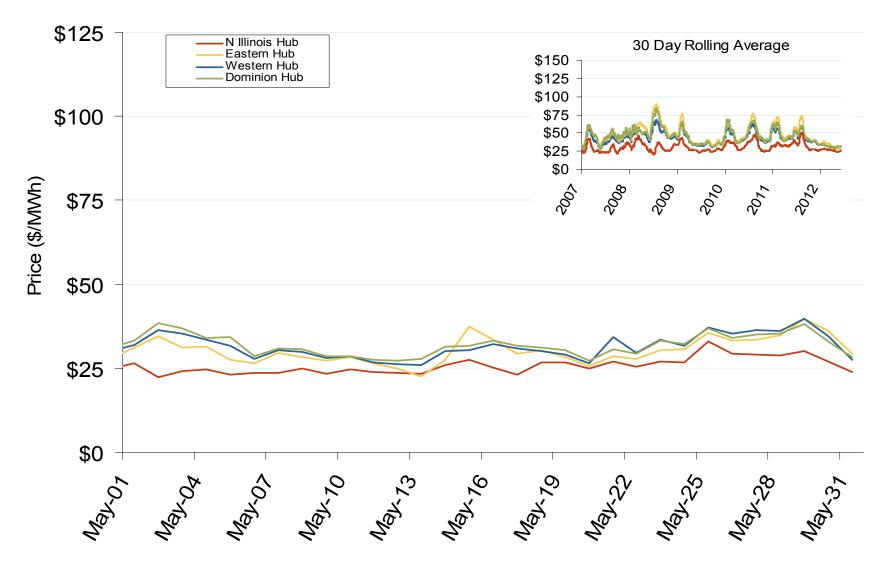

# Daily Average of PJM Day-Ahead Prices - All Hours

### **Daily Average of PJM Day-Ahead Prices - All Hours**