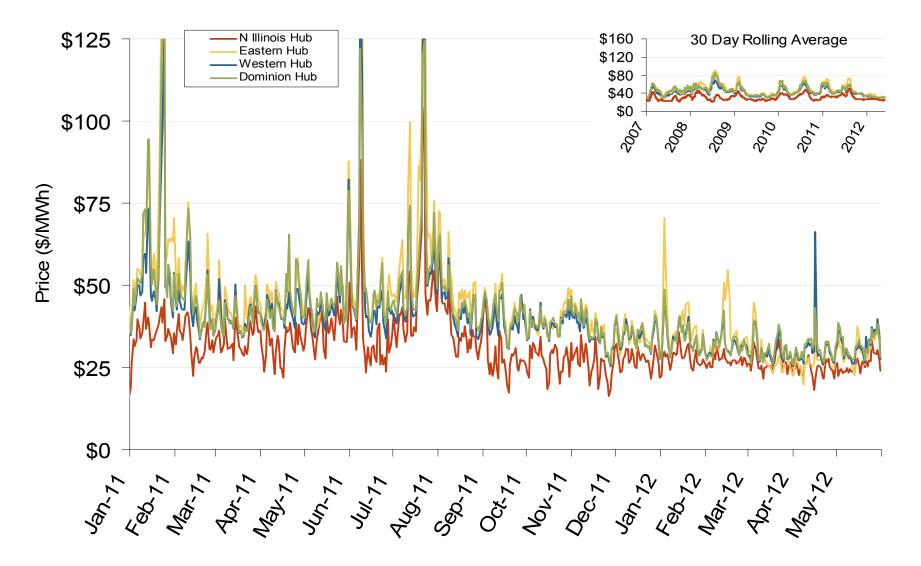

# Daily Average of PJM Day-Ahead Prices - All Hours

### **Daily Average of PJM Day-Ahead Prices - All Hours**