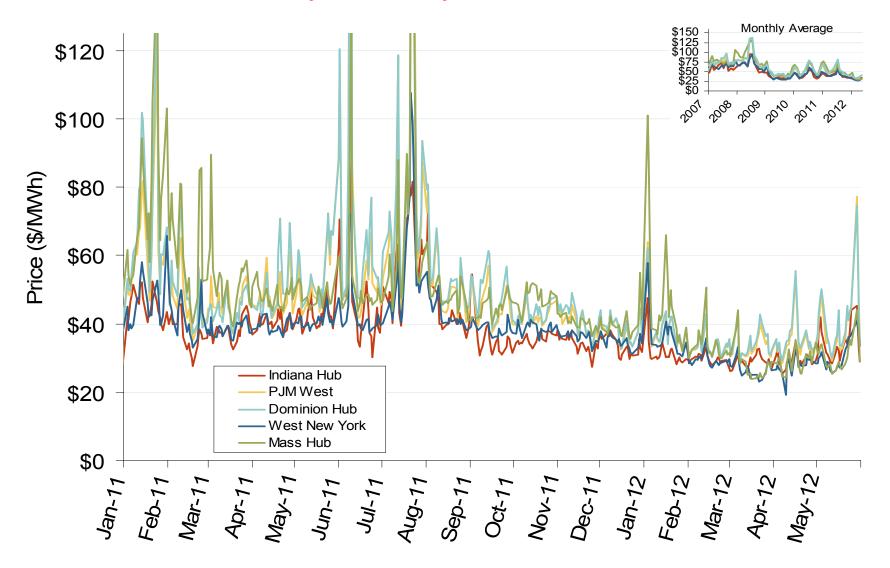

# **Eastern Daily Index Day-Ahead On-Peak Prices**

# Eastern Daily Index Day-Ahead On-Peak Prices