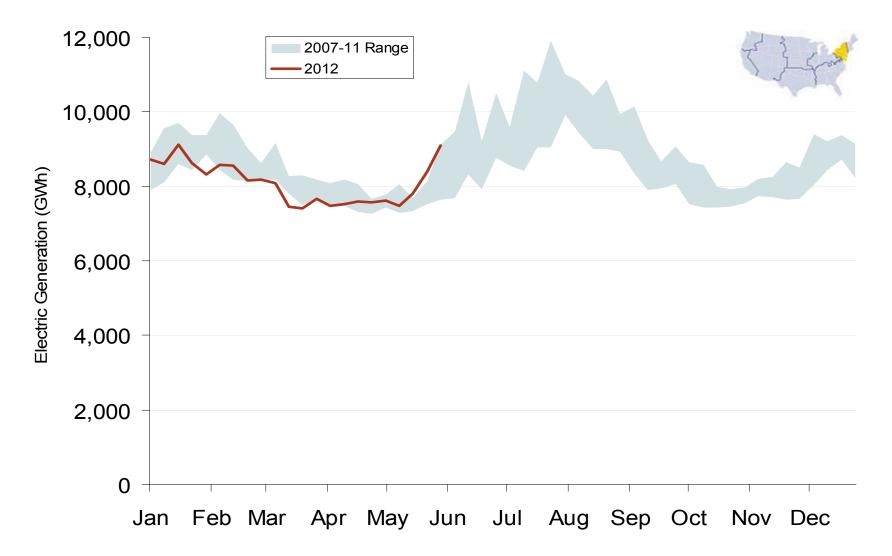

#### **PJM Electric Market: Generation Output**

Federal Energy Regulatory Commission • Market Oversight • <u>www.ferc.gov/oversight</u>

# Weekly Generation Output - Mid Atlantic