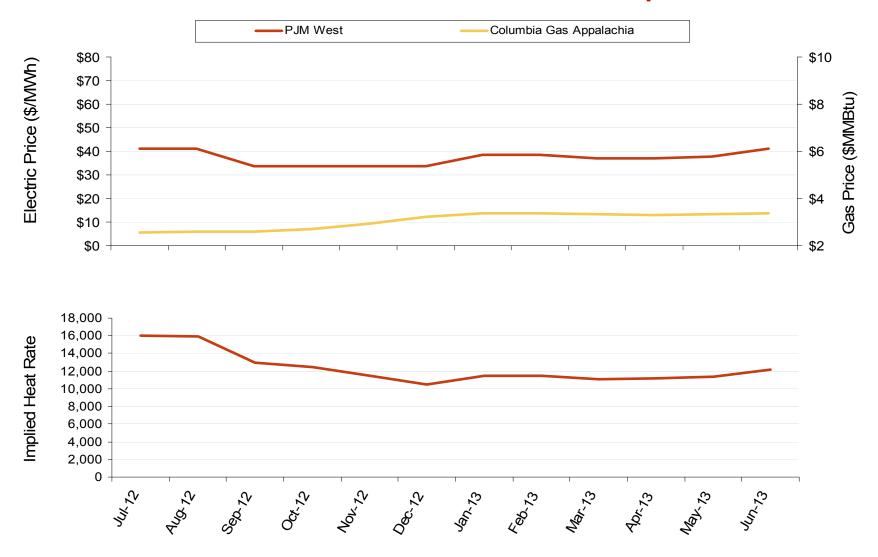

mmission • Market Oversight • www.ferc.gov/oversight

# Implied Heat Rates at Eastern Trading Points - Weekly Avgs.



#### **PJM Electric Market: Generation Output**

Federal Energy Regulatory Commission • Market Oversight • <u>www.ferc.gov/oversight</u>

# Weekly Generation Output - Mid Atlantic



# **Weekly Generation Output - Central Industrial Region**



Federal Energy Regulatory Commission • Market Oversight @ FERC.gov

# **PJM, NYISO and ISO-NE Capacity Prices**

**RPM Auction Clearing Prices by Locational Delivery Area (LDA)** 



Note: PJM values are for Base Residual Auctions only.

ISO-NE results for 2010/2011 and 2011/2012 are based on preliminary FCM auction before pro-rationing and EAS adjustment.

1146

## **PJM West Electric Forward Price Curves and Implied Heat Rates**