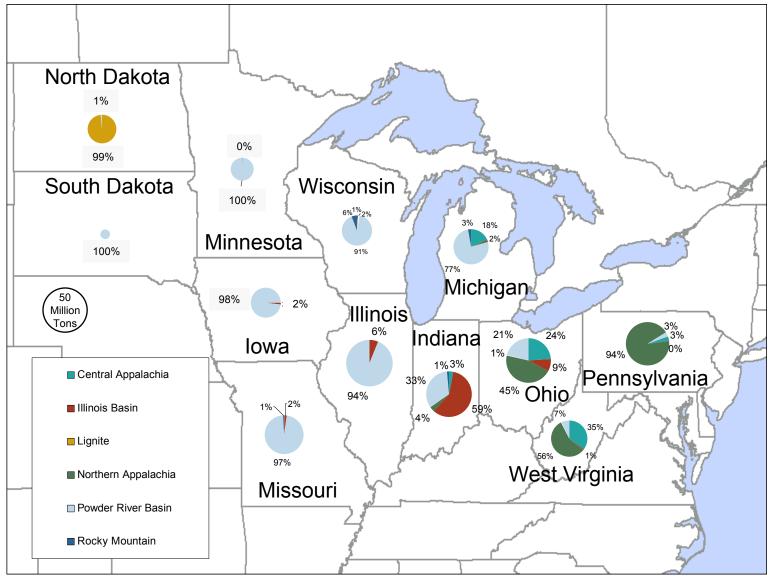

# 2008 Coal Shipment Origins by Supply Basin

Source: Derived from FERC and EIA data.

Federal Energy Regulatory Commission • Market Oversight • <u>www.ferc.gov/oversight</u>