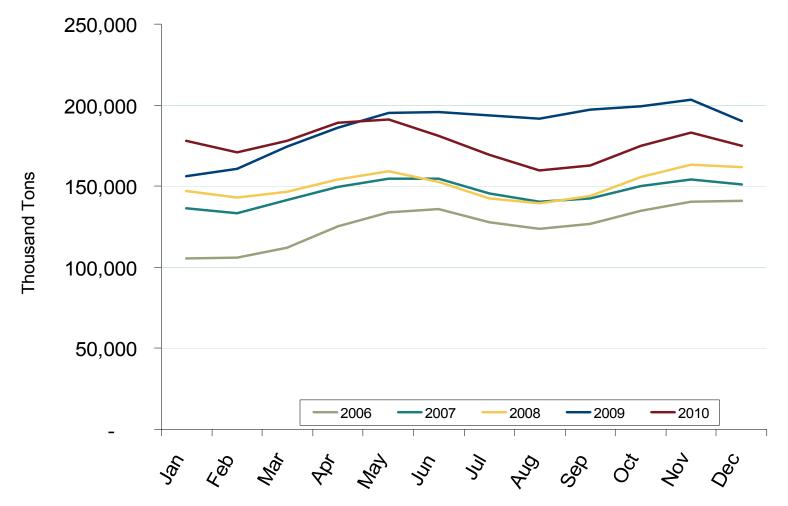

## U.S. Coal Stockpiles at Electric Power Generating Facilities

Source: Derived from Energy Information Administration. Excludes Industrial and Commercial Plants.