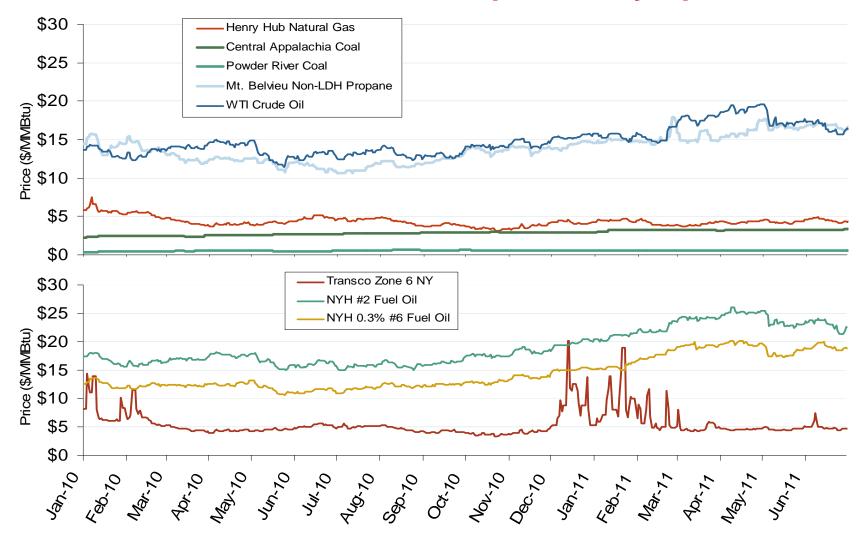

### **Oil, Coal, Natural Gas and Propane Daily Spot Prices**

Source: Derived from ICE and Bloomberg data.

Note: Coal prices are quoted in \$/ton. Conversion factors to \$/MMBtu are based on contract specifications of 12,000 btus/pound for Central Appalachian coal and 8800 btus/pound for Powder River Basin coal.