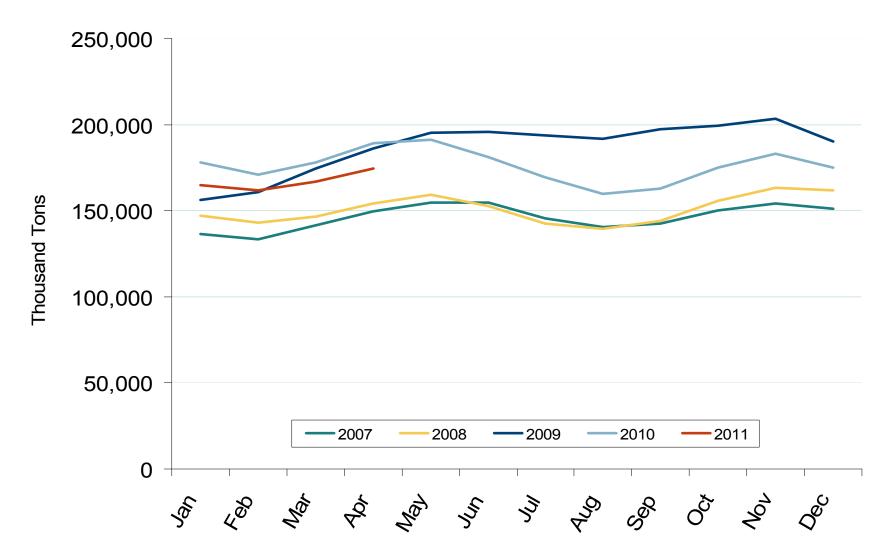

### Coal Market: U.S. Coal Stockpiles

Federal Energy Regulatory Commission • Market Oversight • <u>www.ferc.gov/oversight</u>

### **U.S. Coal Stockpiles at Electric Power Generating Facilities**