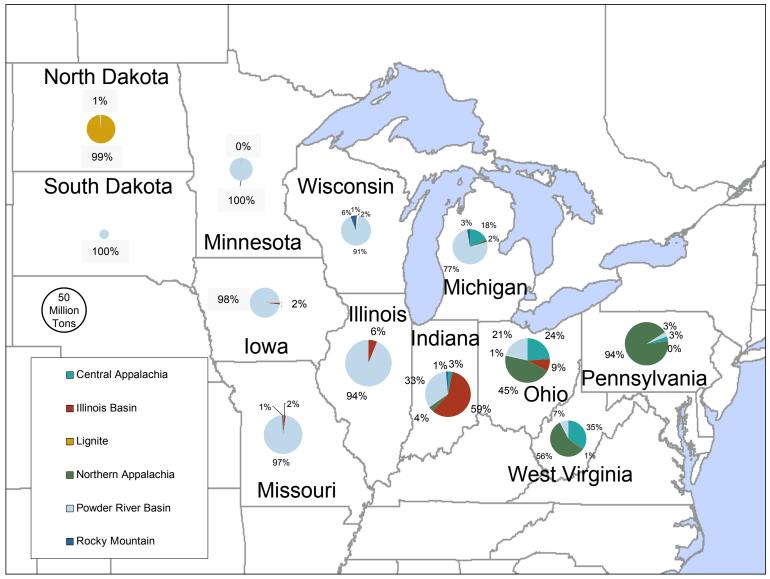

### **Coal Market: Coal Shipments by Basin**

Federal Energy Regulatory Commission • Market Oversight @ FERC.gov

# 2008 Coal Shipment Origins by Supply Basin

Source: Derived from FERC and EIA data.