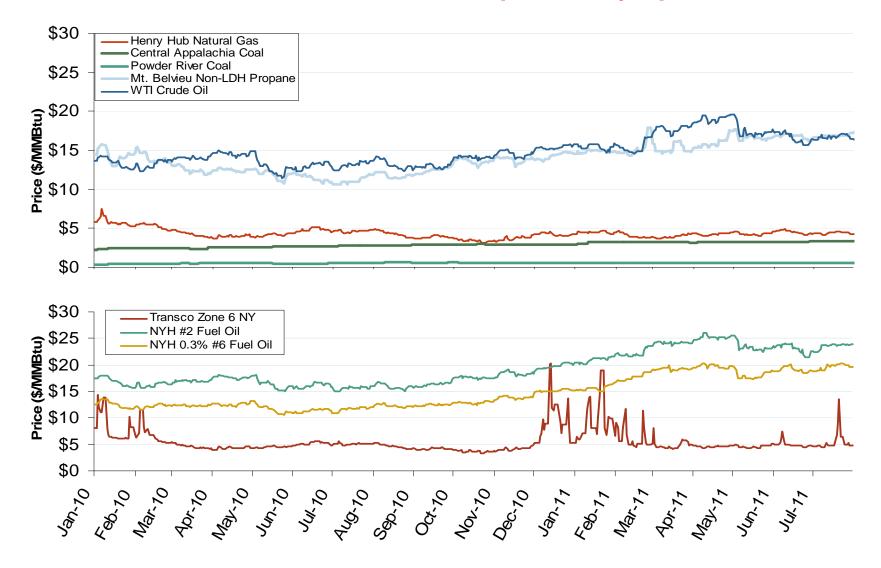

## **Oil, Coal, Natural Gas and Propane Daily Spot Prices**

Notes: Coal prices are quoted in \$/ton. Conversion factors to \$/MMBtu are based on contract specifications of 12,000 btus/pound for Central Appalachian coal and 8800 btus/pound for Powder River Basin coal

Source: Derived from ICE and Bloomberg data