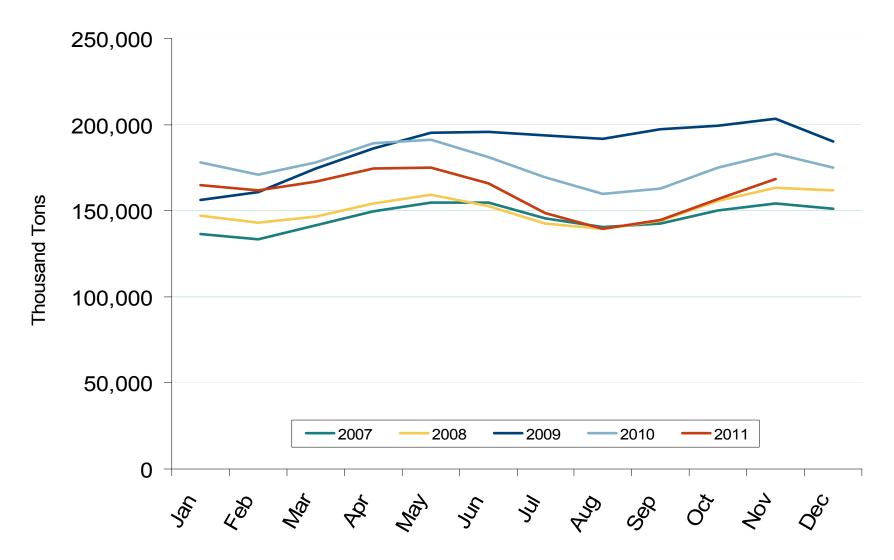

#### **Other Fuels Market: U.S. Coal Stockpiles**

Federal Energy Regulatory Commission • Market Oversight • <u>www.ferc.gov/oversight</u>

### **U.S. Coal Stockpiles at Electric Power Generating Facilities**

Federal Energy Regulatory Commission • Market Oversight • <u>www.ferc.gov/oversight</u>