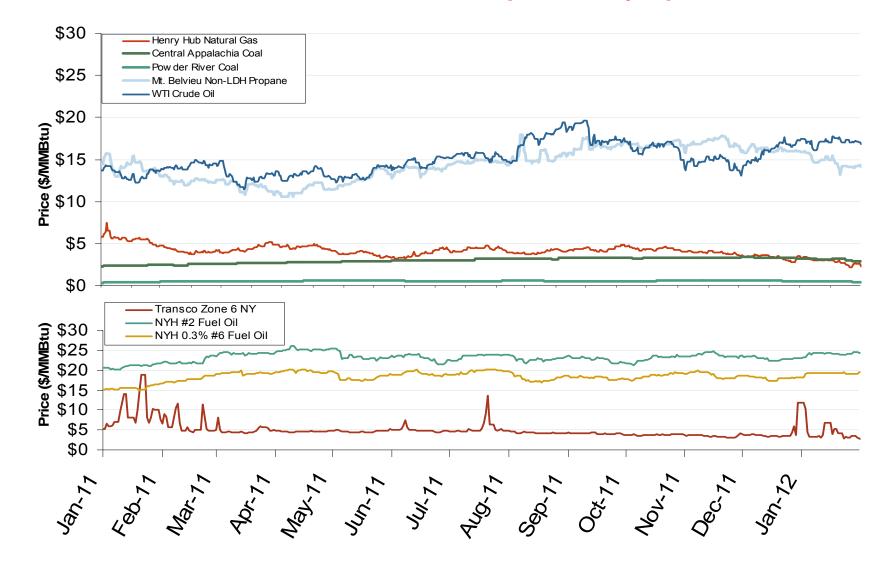

# **Oil, Coal, Natural Gas and Propane Daily Spot Prices**

Notes: Coal prices are quoted in \$/ton. Conversion factors to \$/MMBtu are based on contract specifications of 12,000 btus/pound for Central Appalachian coal and 8800 btus/pound for Powder River Basin coal

Source: Derived from ICE and Bloomberg data