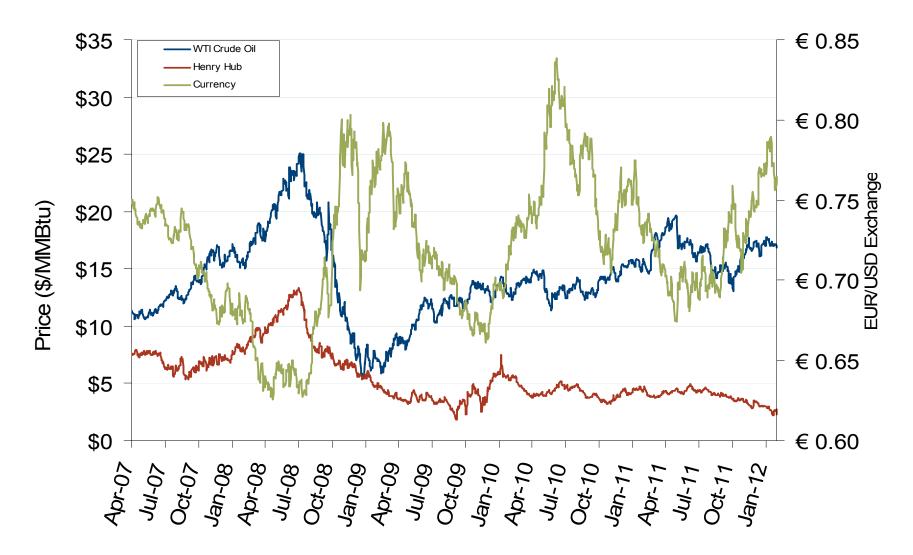

### **Other Fuels Market: Fossil Fuel Prices**

Federal Energy Regulatory Commission • Market Oversight • www.ferc.gov/oversight

# **Oil, Coal, Natural Gas and Propane Daily Spot Prices**



Notes: Coal prices are quoted in \$/ton. Conversion factors to \$/MMBtu are based on contract specifications of 12,000 btus/pound for Central Appalachian coal and 8800 btus/pound for Powder River Basin coal

Source: Derived from ICE and Bloomberg data

#### **Other Fuels Market: U.S. Coal Stockpiles**

Federal Energy Regulatory Commission • Market Oversight • <u>www.ferc.gov/oversight</u>

### **U.S. Coal Stockpiles at Electric Power Generating Facilities**



Federal Energy Regulatory Commission • Market Oversight • <u>www.ferc.gov/oversight</u>

# **Oil, Natural Gas and Currency Spot Prices**