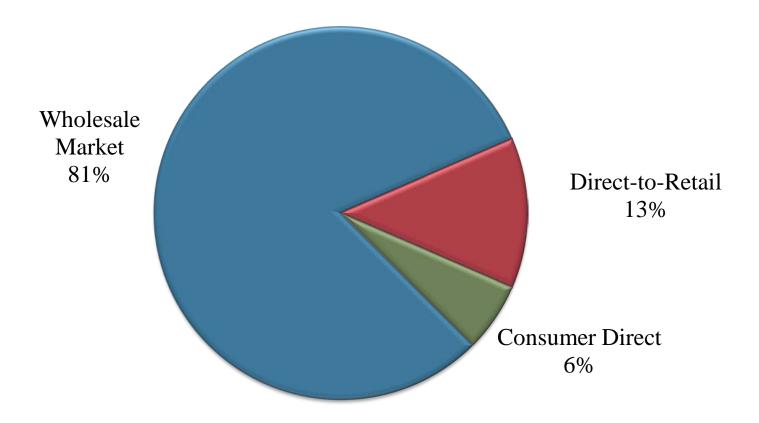

| \$1,041,322,000 | 29.5%                             |
| Livestock and Poultry          | \$269,857,000   | 7.6%                              |





## Certified Organic Sales – Crops

- Vegetables \$1.1 billion
- Fruits \$494.8 million
  - Apples \$122.2 million
  - Grapes \$160.6 million
- Field crops \$464.9 million
- Berries \$125.3 million
- Tree nuts \$47.0 million
- Maple syrup \$16.9 million







## Certified Organic Sales – Livestock

- Milk \$765 million
- Chicken eggs \$276 million
- Broilers \$115 million







# Certified Organic Value-added Sales

- 2011 certified organic value-added sales totaled \$118.6 million
- Average sales per farm \$225,458
- Top states
  - California
  - Washington
  - Oregon
  - Vermont
  - Pennsylvania





# Marketing Outlets Percent of sales







#### What's Next for NASS?

# CENSUS OF AGRICULTURE

YOUR VOICE. YOUR FUTURE. YOUR RESPONSIBILITY.







#### **Upcoming Reports**

October 11 Crop Production

October 19 Cattle on Feed Milk Production

October 31 Agricultural Prices







#### All Reports Available At

www.nass.usda.gov

For Questions

202-720-2127 800-727-9540 nass@nass.usda.gov