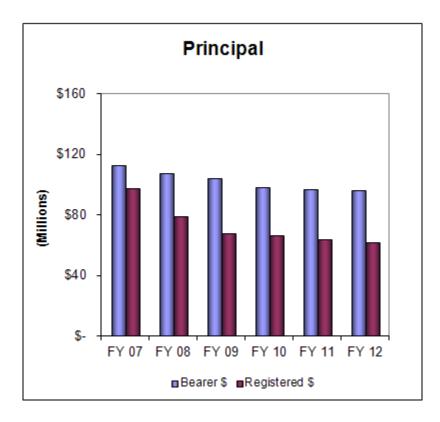

## Bearer and Registered Securities Balances as of August 31, 2012

|                                 | Bearer          | Registered      | Total            |
|---------------------------------|-----------------|-----------------|------------------|
|                                 | Amount          | Amount          |                  |
| Matured                         |                 |                 |                  |
| ≤ 1yr ago                       | \$0.00          | \$0.00          | \$0.00           |
| 1 - 5 yrs                       | \$0.00          | \$1,347,000.00  | \$1,347,000.00   |
| > 5 yrs ago                     | \$96,140,904.70 | \$37,036,826.03 | \$133,177,730.73 |
| Total Matured                   | \$96,140,904.70 | \$38,383,826.03 | \$134,524,730.73 |
| Unmatured                       | \$0.00          | \$23,718,000.00 | \$23,718,000.00  |
| Total Definitive<br>Outstanding |                 |                 |                  |
|                                 | \$96,140,904.70 | \$62,101,826.03 | \$158,242,730.73 |

No more of the \$23.7 million remaining in unmatured definitive securities (5 CUSIPS) are callable. The next maturities will occur in 2015. The last definitive securities were issued in 1986 and are due to mature in 2016. Approximately 1 percent or less of the total matured securities is redeemed each month.