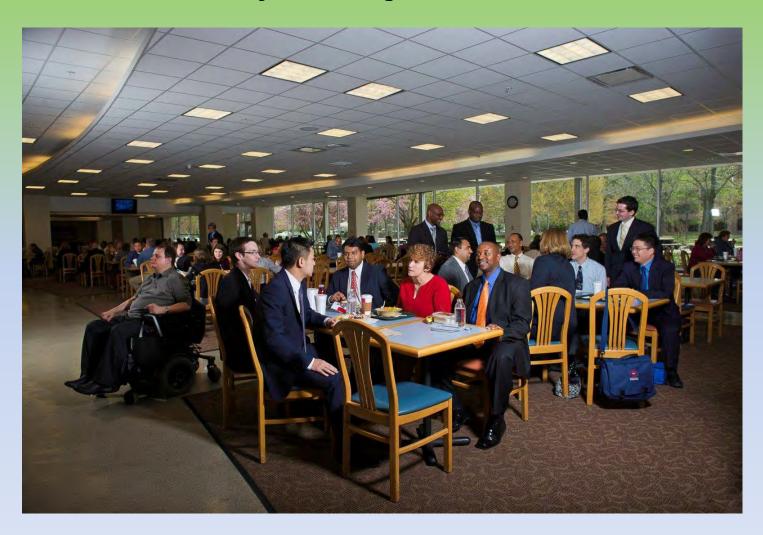

**Social Security Headquarters Campus--Baltimore** 





**Altmeyer Building** 

### **Altmeyer Building Main Cafeteria**





**Altmeyer Building Outside Patio** 





#### **Roosevelt Garden**



## **Campus Walkways**





**Annex Building** 







**Robert Ball Building** 







**Robert Ball Building Atrium** 



#### **Robert Ball Building Atrium**





**Central Transportation Loop for Main Campus** 





**Faces of Social Security** 

# **East High Rise Building**



# **East High Rise Patio**





**Outside East Low Rise Building** 

## **National Computer Center**









**National Computer Center** 



In addition to our Headquarters location, Social Security has over 1400 field offices, 10 regional offices, and 7 program service centers nationwide. Worldwide there are 19 foreign service posts located in U.S. Embassies.

We Touch the Lives of People You Know!

**Social Security Benefits America*