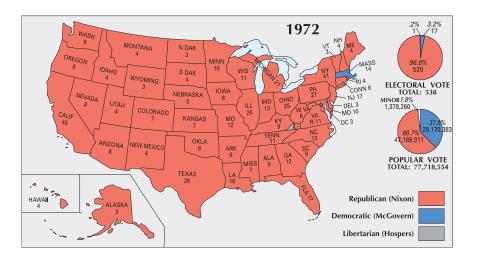

## PRESIDENTIAL ELECTIONS 1972-1984

**ELECTORAL VOTES** 

Page 12 in a set of 15.

Electoral vote maps reproduced from the National Atlas map "Presidential Elections 1789–2008", published 2009. Please consult the nationalatlas.gov^{IM} Web site for ordering information.

This map is available at: http://nationalatlas.gov/printable.html

Numbers within states reflect electoral vote by candidate. States are shown proportionately divided if electoral vote was split. 1972–1984 maps compiled from Elections Research Center, "America Votes": Washington, Congressional Quarterly, 1973–1969.