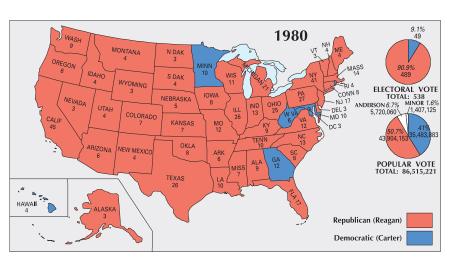

## PRESIDENTIAL ELECTIONS 1972-1984

**ELECTORAL VOTES** 

Page 12 in a set of 15.

Electoral vote maps reproduced from the National Atlas map "Presidential Elections 1789–2008", published 2009. Please consult the nationalatlas.gov^{IM} Web site for ordering information.

This map is available at: http://nationalatlas.gov/printable.html

Numbers within states reflect electoral vote by candidate. States are shown proportionately divided if electoral vote was split. 1972–1984 maps compiled from Elections Research Center, "America Votes": Washington, Congressional Quarterly, 1973–1969.