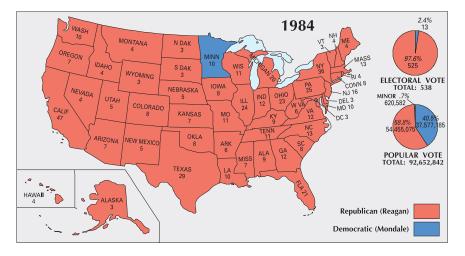

## PRESIDENTIAL ELECTIONS 1972-1984

**ELECTORAL VOTES** 

Page 12 in a set of 15.

Electoral vote maps reproduced from the National Atlas map "Presidential Elections 1789–2008", published 2009. Please consult the nationalatlas.gov^{IM} Web site for ordering information.

This map is available at: http://nationalatlas.gov/printable.html

Numbers within states reflect electoral vote by candidate. States are shown proportionately divided if electoral vote was split. 1972–1984 maps compiled from Elections Research Center, "America Votes": Washington, Congressional Quarterly, 1973–1969.