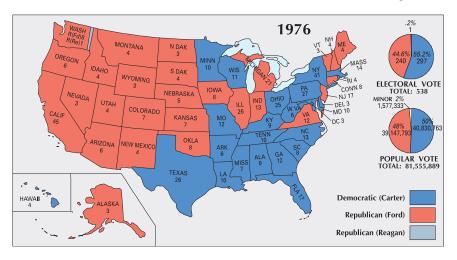

## PRESIDENTIAL ELECTIONS 1972-1984

**ELECTORAL VOTES** 

Page 12 in a set of 15.

Electoral vote maps reproduced from the National Atlas map "Presidential Elections 1789–2008", published 2009. Please consult the nationalatlas.gov^{IM} Web site for ordering information.

This map is available at: http://nationalatlas.gov/printable.html

Numbers within states reflect electoral vote by candidate. States are shown proportionately divided if electoral vote was split. 1972–1984 maps compiled from Elections Research Center, "America Votes": Washington, Congressional Quarterly, 1973–1969.