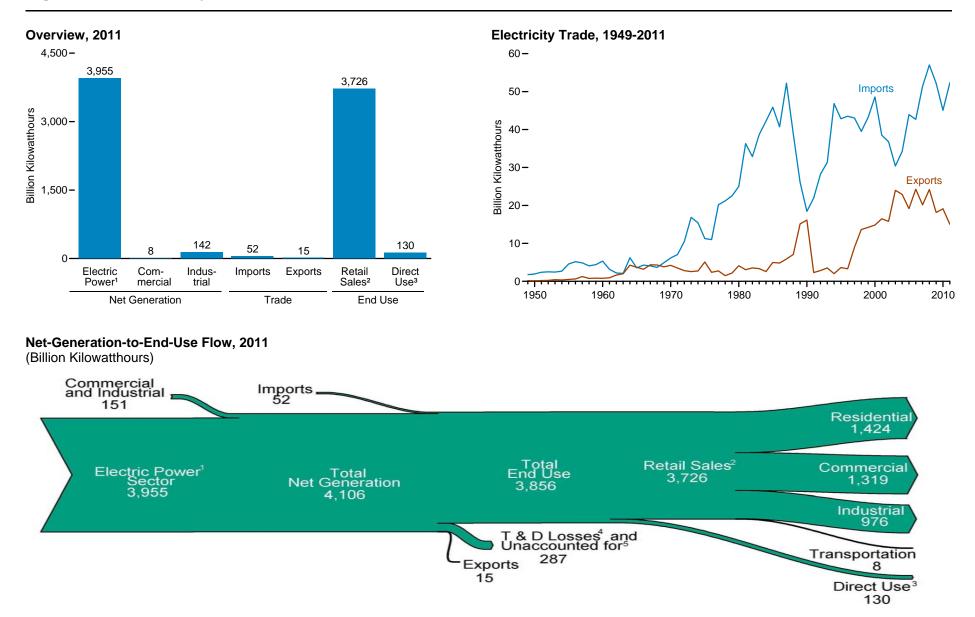

## Figure 8.1 Electricity Overview

<sup>1</sup> Electricity-only and combined-heat-and-power plants within the NAICS 22 category whose primary business is to sell electricity, or electricity and heat, to the public.

<sup>2</sup> Electricity retail sales to ultimate customers reported by electric utilities and other energy service providers.

<sup>3</sup> See Table 8.1, footnote 8.

<sup>4</sup>Transmission and distribution losses (electricity losses that occur between the point of generation and delivery to the customer). See Note, "Electrical System Energy Losses," at the end of Section 2.

<sup>5</sup> Data collection frame differences and nonsampling error. Sources: Tables 8.1 and 8.9.