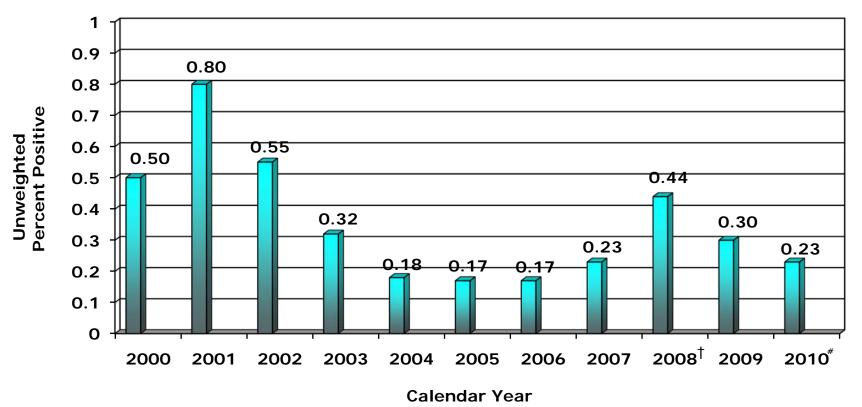

Unweighted *E. coli* O157:H7 percent positive values from the FSIS Raw Ground Beef Testing Federal Verification Program for 2000 to 2010 Initial Federal Verification Samples Only \*

(Figure 1)

\* This table only includes initial federal verification samples and does not include follow-up samples.

† Starting with CY2008, annual microbiological results are reported by sample collection date as opposed to analysis end date.

# In CY2010 (weeks of Aug 5 through Sept 2) approximately 1,100 fewer sample forms were sent out than were scheduled.

Note: The source of the data included in this table are the microbiological results of raw ground beef products analyzed for *Escherichia coli* O157:H7 and can be found at <u>http://www.fsis.usda.gov/Science/Ecoli\_O157\_Summary\_Tables/index.asp</u>.