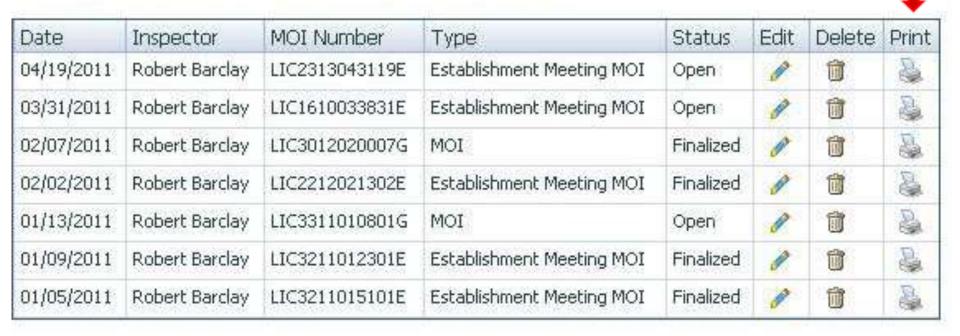

#### Agenda List

Holland Point Foods M38572+P38572

| Subject                                               | Meeting Date | MOI Status | MOI | Edit<br>Agenda | Delete | Report |
|-------------------------------------------------------|--------------|------------|-----|----------------|--------|--------|
| Presumptive E. coli O157:H7<br>Positive Sample Result | 4/19/2011    | Open       | 9   | 0              |        |        |
| Establishment Awareness<br>Meeting Agenda             | 3/31/2011    | Open       | (3) | 0              |        | 3      |
| Establishment NR Meeting                              | 2/2/2011     | Finalized  | (3) |                | Û      | 3      |
| Establishment Awareness<br>Meeting Agenda             | 1/9/2011     | Finalized  | (3) | 0              |        | 8      |
| Entrance Meeting Agenda                               | 1/5/2011     | Finalized  | (3) | 0              | 1      | 3      |