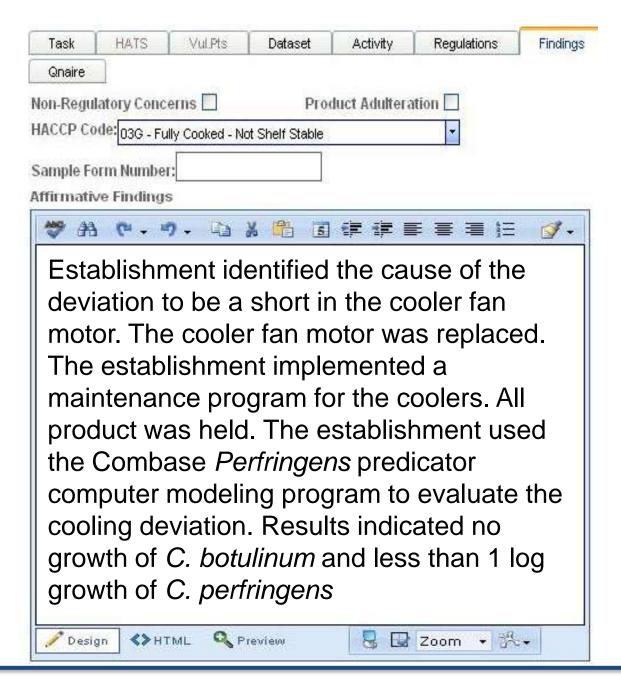

## **Documentation Policy – Corrective Actions**

416.15 or 417.3

- When IPP document compliance with corrective actions, they are to include a brief description of their observations that support a finding of compliance
- Record these affirmative findings in the text box (Inspection Results Findings tab)

Noncompliance Description:

At approximately 6:45 am while performing pre-operational sanitation inspection, I observed meat scraps and fat on the mixing arms of the blender in the formulation area. I applied a U.S. Reject tag to the blender. I notified the sanitation manager, Ms. Smith of my findings. After sanitary conditions were restored, I relinquished control of the blender.