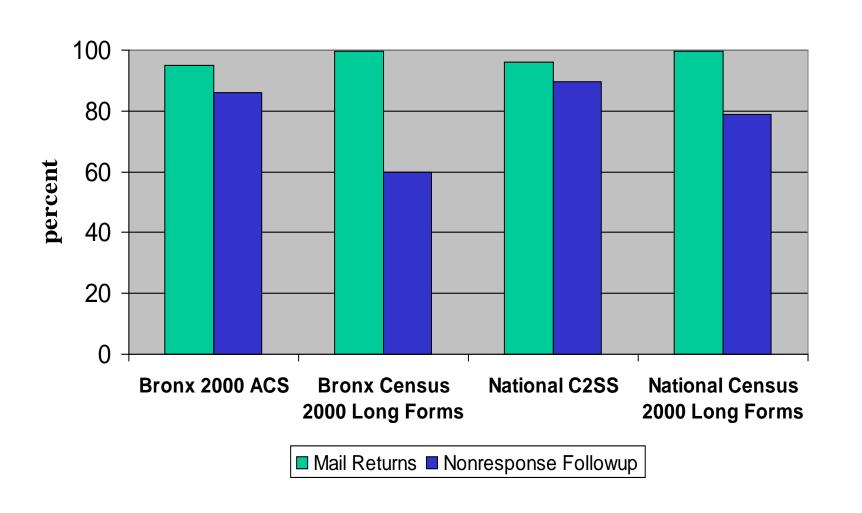

#### **Mail Return Rates**

Percent of Households Self-responding in Mailback Areas