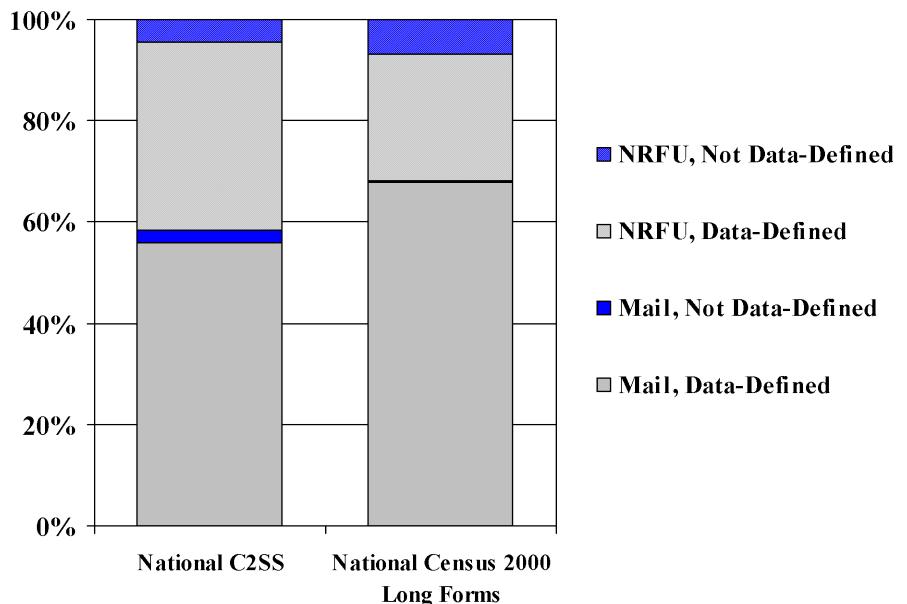

## Minimally Complete Questionnaires by Data Collection Mode

Percent of Households Sample Data Defined in Mailback Areas

### Minimally Complete Questionnaires by Data Collection Mode as a Proportion of Households in Mailback Areas