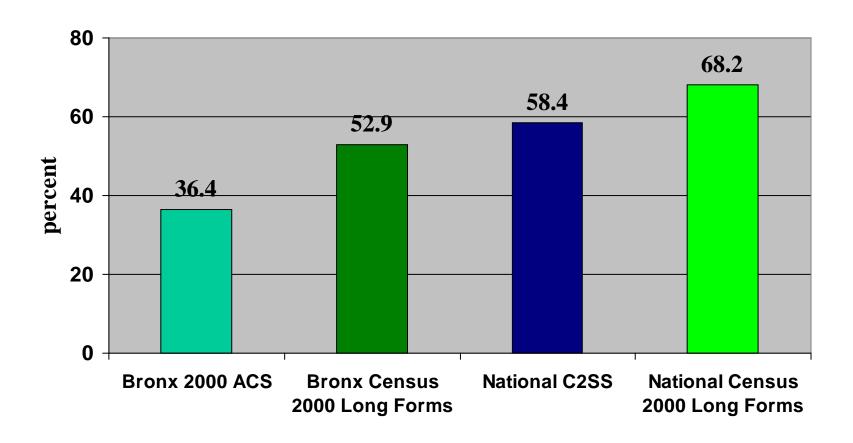

#### **Mail Return Rates**

Percent of Households Self-responding in Mailback Areas