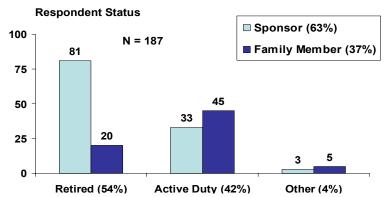

| Respondent    | Status of      | Sponsor                   |         |             |       |     |          |      |       |
|---------------|----------------|---------------------------|---------|-------------|-------|-----|----------|------|-------|
| Status        | Active<br>Duty | Reserve<br>Com-<br>ponent | Retired | Deceased    | Other | Unk | known TC | )TAL | AVG % |
| Sponsor       | 33             | 1                         | 8       | 1           |       | 1   | 1        | 117  | 63%   |
| Family Member | 45             | 2                         | 2       | 0 :         | 3     |     |          | 70   | 37%   |
| TOTAL         | 78             | 3                         | 10      | 1 :         | 3     | 1   | 1        | 187  |       |
| TOTAL %       | 42%            | 2%                        | 54%     | <b>6</b> 29 | 6     | 1%  | 1%       |      |       |