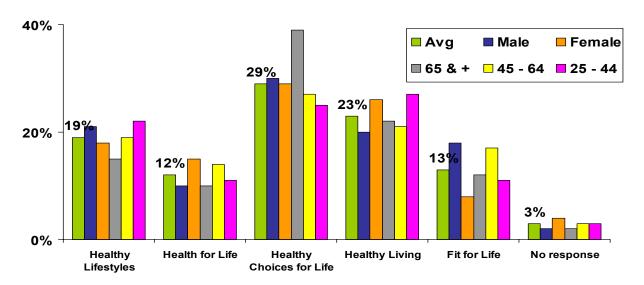

- From a list of five choices, "Healthy Choices for Life" tested best as a brand name.
- From a list of four choices, "Be Good to Yourself" and "Healthy Families, Healthy Forces" tested about equally well as campaign slogans, with the latter testing best with those who said they appreciated receiving health promotion information and materials.