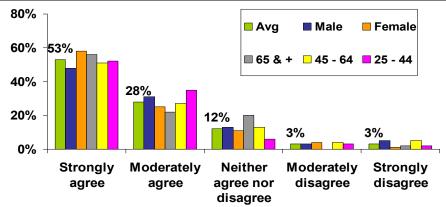

### **Results:**

- A majority (79% to 84%) agreed that the consequences of choices relating to tobacco, alcohol, diet and exercise were a matter of personal responsibility.
- A majority (78% to 81%) are more aware of their need for exercise, and diet and weight management than they were 5 years ago. There was a gender bias with females more aware of these needs.
- 85% indicated they appreciated receiving health promotion information, but only 59% said they had contributed to them having a more healthy lifestyle.
- 66% indicated agreement that there is conflicting expert opinion on diet and exercise.
- Given a list of seven sources of health promotion information, the most trusted source (31%) was "doctor or other healthcare provider."