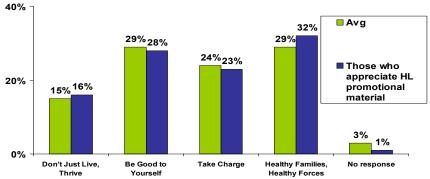

- From a list of five choices, "Healthy Choices for Life" tested best as a brand name.
- From a list of four choices, "Be Good to Yourself" and "Healthy Families, Healthy Forces" tested about equally well as campaign slogans, with the latter testing best with those who said they appreciated receiving health promotion information and materials.