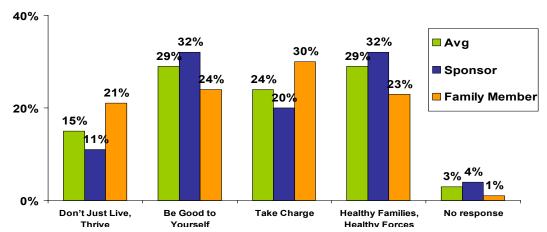

- From a list of five choices, "Healthy Choices for Life" tested best as a brand name.
- From a list of four choices, "Be Good to Yourself" and "Healthy Families, Healthy Forces" tested about equally well as campaign slogans, with the latter testing best with those who said they appreciated receiving health promotion information and materials.