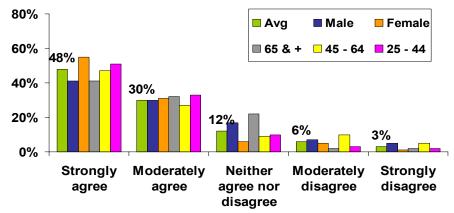

### **Results:**

- A majority (79% to 84%) agreed that the consequences of choices relating to tobacco, alcohol, diet and exercise were a matter of personal responsibility.
- A majority (78% to 81%) are more aware of their need for exercise, and diet and weight management than they were 5 years ago. There was a gender bias with females more aware of these needs.
- 85% indicated they appreciated receiving health promotion information, but only 59% said they had contributed to them having a more healthy lifestyle.
- 66% indicated agreement that there is conflicting expert opinion on diet and exercise.
- Given a list of seven sources of health promotion information, the most trusted source (31%) was "doctor or other healthcare provider."