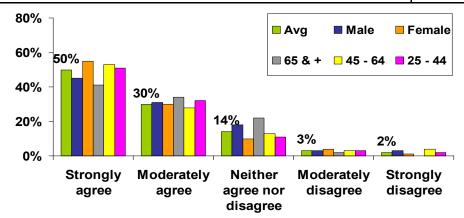

Results: According to the literature, Health Promotion efforts are only effective when there's a sense of personal responsibility. 65% of respondents strongly agreed and 14% moderately agreed that use of tobacco products and any resultant effects are a personal choice and responsibility. Thus a total majority of 79% agreed, suggesting Health Promotion efforts could be effective for tobacco.