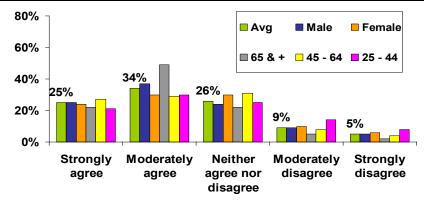

### **Results:**

- A majority (79% to 84%) agreed that the consequences of choices relating to tobacco, alcohol, diet and exercise were a matter of personal responsibility.
- A majority (78% to 81%) are more aware of their need for exercise, and diet and weight management than they were 5 years ago. There was a gender bias with females more aware of these needs.
- 85% indicated they appreciated receiving health promotion information, but only 59% said they had contributed to them having a more healthy lifestyle.
- 66% indicated agreement that there is conflicting expert opinion on diet and exercise.
- Given a list of seven sources of health promotion information, the most trusted source (31%) was "doctor or other healthcare provider."