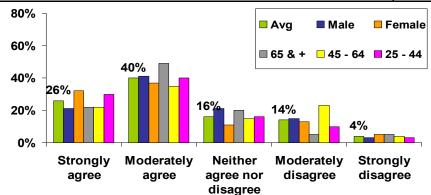

Question#2 - Whether or not I use tobacco products is my personal choice, and any resulting effects are my responsibility.

| by Gender                  |           | Female | Unknown | TOTAL | Male    | Female    | AVG  | Difference |       |      |      |
|----------------------------|-----------|--------|---------|-------|---------|-----------|------|------------|-------|------|------|
| Strongly agree             | 68        | 53     |         | 121   | 67%     | 63%       | 65%  | 4%         |       |      |      |
| Moderately agree           | 11        | 15     |         | 26    | 11%     | 18%       | 14%  | -7%        |       |      |      |
| Neither agree nor disagree | 9         | 8      |         | 17    | 9%      | 10%       | 9%   | -1%        |       |      |      |
| Moderately disagree        | 7         | 4      |         | 11    | 7%      | 5%        | 6%   | 2%         |       |      |      |
| Strongly disagree          | 6         | 3      | 1       | 10    | 6%      | 4%        | 5%   | 2%         |       |      |      |
| No response                | 1         | 1      |         | 2     | 1%      | 1%        | 1%   | 0%         |       |      |      |
| TOTAL                      | 102       | 84     | 1       | 187   | 100%    | 100%      | 100% |            |       |      | _    |
| by Health Status           | Excellent | Good   | Fair    | Poor  | TOTAL   | Excellent | Good | Fair       | Poor  | AVG  |      |
| Strongly agree             | 35        | 64     | 17      | 5     | 121     | 80%       | 62%  | 57%        | 56%   | 65%  |      |
| Moderately agree           | 4         | 18     | 4       |       | 26      | 9%        | 17%  | 13%        | 0%    |      |      |
| Neither agree nor disagree | 2         | 10     | 3       | 2     | 17      | 5%        | 10%  | 10%        | 22%   | 9%   |      |
| Moderately disagree        | 1         | 7      | 2       | 1     | 11      | 2%        | 7%   | 7%         | 11%   | 6%   |      |
| Strongly disagree          | 2         | 3      | 4       | 1     | 10      | 5%        | 3%   | 13%        | 11%   | 5%   |      |
| No response                |           | 2      |         |       | 2       | 0%        | 2%   | 0%         | 0%    | 1%   |      |
| TOTAL                      | 44        | 104    | 30      | 9     | 187     | 100%      | 100% | 100%       | 100%  | 100% |      |
| by Age                     | >65       | 45-65  | 25-44   | <25   | Unknown | TOTAL     | >65  | 45-65      | 25-44 | <25  | AVG  |
| Strongly agree             | 28        | 49     | 42      | 1     | 1       | 121       | 68%  | 63%        | 67%   | 25%  |      |
| Moderately agree           | 4         | 12     | 8       | 2     |         | 26        | 10%  | 15%        | 13%   | 50%  |      |
| Neither agree nor disagree | 4         | 8      | 5       |       |         | 17        | 10%  | 10%        | 8%    | 0%   | 9%   |
| Moderately disagree        | 2         | 3      | 6       |       |         | 11        | 5%   | 4%         | 10%   | 0%   | 6%   |
| Strongly disagree          | 3         | 5      | 1       | 1     |         | 10        | 7%   | 6%         | 2%    | 25%  | 5%   |
| No response                |           | 1      | 1       |       |         | 2         | 0%   | 1%         | 2%    | 0%   | 1%   |
| TOTAL                      | 41        | 78     | 63      | 4     | 1       | 187       | 100% | 100%       | 100%  | 100% | 100% |

Results: According to the literature, Health Promotion efforts are only effective when there's a sense of personal responsibility. 65% of respondents strongly agreed and 14% moderately agreed that use of tobacco products and any resultant effects are a personal choice and responsibility. Thus a total majority of 79% agreed, suggesting Health Promotion efforts could be effective for tobacco.