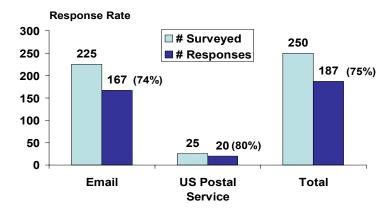

## **Results:**

|                        | Number  |            |              |                    |              |           |          |
|------------------------|---------|------------|--------------|--------------------|--------------|-----------|----------|
|                        | of      | Date       | Reminder     |                    | Days Allowed | Number of |          |
|                        | Surveys | Surveys    | Sent to Non- | Response           | for          | Surveys   | Response |
| Method of Transmission | Sent    | Sent       | responders   | <b>Cutoff Date</b> | Completion   | Returned  | Rate     |
| 1st Class Mail         | 25      | 9/17/2004  | n/a          | 10/27/2004         | 41           | 20        | 80.0%    |
| Email                  | 225     | 10/20/2004 | 10/25/2004   | 10/27/2004         | 7            | 167       | 74.2%    |
| TOTAL                  | 250     |            |              |                    |              | 187       | 74.8%    |