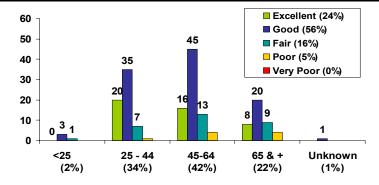

Question #1 - I'd say my overall health status is:

| Question #1 - 1 a se | ay iliy overali ilealah se | atus is. |      |           |       |       |
|----------------------|----------------------------|----------|------|-----------|-------|-------|
| Age                  | Excellent Good             | Fair     | Poor | Very Poor | TOTAL | AVG % |
| >65                  | 8                          | 20       | 9    | 4         | 41    | 22%   |
| 45-65                | 16                         | 45       | 13   | 4         | 78    | 42%   |
| 25-44                | 20                         | 35       | 7    | 1         | 63    | 34%   |
| <25                  |                            | 3        | 1    |           | 4     | 2%    |
| Unknown              |                            | 1        |      |           | 1     | 1%    |
| TOTAL                | 44                         | 104      | 30   | 9         | 0 187 | 100%  |
| Total %              | 24%                        | 56%      | 16%  | 5%        | 100%  | )     |