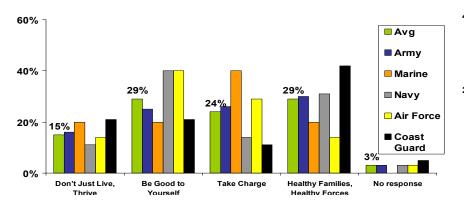

- From a list of five choices, "Healthy Choices for Life" tested best as a brand name.
- From a list of four choices, "Be Good to Yourself" and "Healthy Families, Healthy Forces" tested about equally well as campaign slogans, with the latter testing best with those who said they appreciated receiving health promotion information and materials.