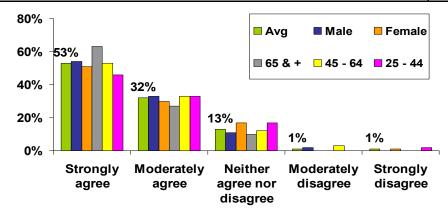

### **Results:**

- A majority (79% to 84%) agreed that the consequences of choices relating to tobacco, alcohol, diet and exercise were a matter of personal responsibility.
- A majority (78% to 81%) are more aware of their need for exercise, and diet and weight management than they were 5 years ago. There was a gender bias with females more aware of these needs.
- 85% indicated they appreciated receiving health promotion information, but only 59% said they had contributed to them having a more healthy lifestyle.
- 66% indicated agreement that there is conflicting expert opinion on diet and exercise.
- Given a list of seven sources of health promotion information, the most trusted source (31%) was "doctor or other healthcare provider."