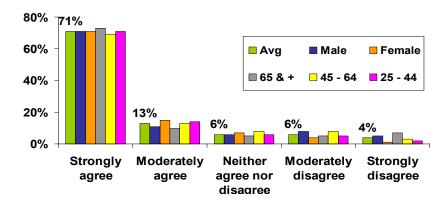

Results: According to the literature, Health Promotion efforts are only effective when there's a sense of personal responsibility. 65% of respondents strongly agreed and 14% moderately agreed that use of tobacco products and any resultant effects are a personal choice and responsibility. Thus a total majority of 79% agreed, suggesting Health Promotion efforts could be effective for tobacco.