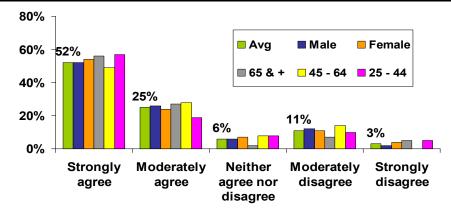

### **Results:**

- A majority (79% to 84%) agreed that the consequences of choices relating to tobacco, alcohol, diet and exercise were a matter of personal responsibility.
- A majority (78% to 81%) are more aware of their need for exercise, and diet and weight management than they were 5 years ago. There was a gender bias with females more aware of these needs.
- 85% indicated they appreciated receiving health promotion information, but only 59% said they had contributed to them having a more healthy lifestyle.
- 66% indicated agreement that there is conflicting expert opinion on diet and exercise.
- Given a list of seven sources of health promotion information, the most trusted source (31%) was "doctor or other healthcare provider."