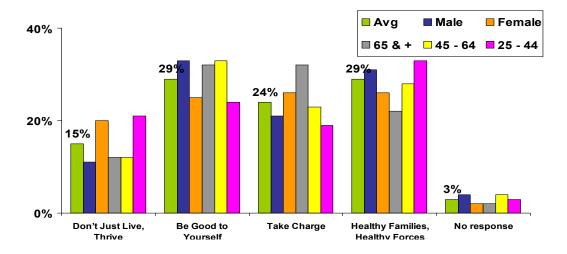

- From a list of five choices, "Healthy Choices for Life" tested best as a brand name.
- From a list of four choices, "Be Good to Yourself" and "Healthy Families, Healthy Forces" tested about equally well as campaign slogans, with the latter testing best with those who said they appreciated receiving health promotion information and materials.