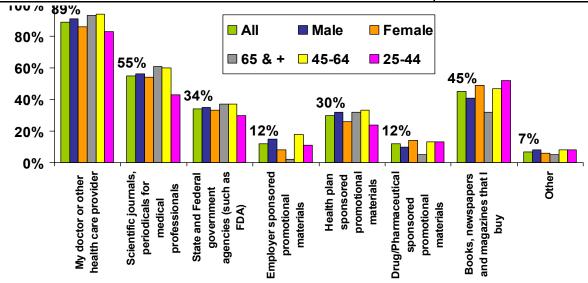

### **Results:**

- A majority (79% to 84%) agreed that the consequences of choices relating to tobacco, alcohol, diet and exercise were a matter of personal responsibility.
- A majority (78% to 81%) are more aware of their need for exercise, and diet and weight management than they were 5 years ago. There was a gender bias with females more aware of these needs.
- 85% indicated they appreciated receiving health promotion information, but only 59% said they had contributed to them having a more healthy lifestyle.
- 66% indicated agreement that there is conflicting expert opinion on diet and exercise.
- Given a list of seven sources of health promotion information, the most trusted source (31%) was "doctor or other healthcare provider."