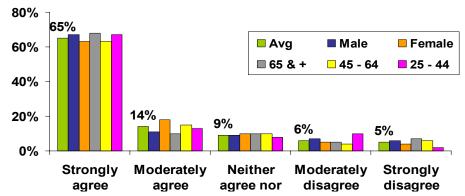

Question#2 - Whether or not I use tobacco products is my personal choice, and any resulting effects are my responsibility.

| by Gender                  |           | Female | Unknown | TOTAL | Male    | Female    | AVG  | Difference |       |      |      |
|----------------------------|-----------|--------|---------|-------|---------|-----------|------|------------|-------|------|------|
| Strongly agree             | 68        | 53     |         | 121   | 67%     | 63%       | 65%  | 4%         |       |      |      |
| Moderately agree           | 11        | 15     |         | 26    | 11%     | 18%       | 14%  | -7%        |       |      |      |
| Neither agree nor disagree | 9         | 8      |         | 17    | 9%      | 10%       | 9%   | -1%        |       |      |      |
| Moderately disagree        | 7         | 4      |         | 11    | 7%      | 5%        | 6%   | 2%         |       |      |      |
| Strongly disagree          | 6         | 3      | 1       | 10    | 6%      | 4%        | 5%   | 2%         |       |      |      |
| No response                | 1         | 1      |         | 2     | 1%      | 1%        | 1%   | 0%         |       |      |      |
| TOTAL                      | 102       | 84     | 1       | 187   | 100%    | 100%      | 100% |            |       |      | _    |
| by Health Status           | Excellent | Good   | Fair    | Poor  | TOTAL   | Excellent | Good | Fair       | Poor  | AVG  |      |
| Strongly agree             | 35        | 64     | 17      | 5     | 121     | 80%       | 62%  | 57%        | 56%   | 65%  |      |
| Moderately agree           | 4         | 18     | 4       |       | 26      | 9%        | 17%  | 13%        | 0%    |      |      |
| Neither agree nor disagree | 2         | 10     | 3       | 2     | 17      | 5%        | 10%  | 10%        | 22%   | 9%   |      |
| Moderately disagree        | 1         | 7      | 2       | 1     | 11      | 2%        | 7%   | 7%         | 11%   | 6%   |      |
| Strongly disagree          | 2         | 3      | 4       | 1     | 10      | 5%        | 3%   | 13%        | 11%   | 5%   |      |
| No response                |           | 2      |         |       | 2       | 0%        | 2%   | 0%         | 0%    | 1%   |      |
| TOTAL                      | 44        | 104    | 30      | 9     | 187     | 100%      | 100% | 100%       | 100%  | 100% |      |
| by Age                     | >65       | 45-65  | 25-44   | <25   | Unknown | TOTAL     | >65  | 45-65      | 25-44 | <25  | AVG  |
| Strongly agree             | 28        | 49     | 42      | 1     | 1       | 121       | 68%  | 63%        | 67%   | 25%  |      |
| Moderately agree           | 4         | 12     | 8       | 2     |         | 26        | 10%  | 15%        | 13%   | 50%  |      |
| Neither agree nor disagree | 4         | 8      | 5       |       |         | 17        | 10%  | 10%        | 8%    | 0%   | 9%   |
| Moderately disagree        | 2         | 3      | 6       |       |         | 11        | 5%   | 4%         | 10%   | 0%   | 6%   |
| Strongly disagree          | 3         | 5      | 1       | 1     |         | 10        | 7%   | 6%         | 2%    | 25%  | 5%   |
| No response                |           | 1      | 1       |       |         | 2         | 0%   | 1%         | 2%    | 0%   | 1%   |
| TOTAL                      | 41        | 78     | 63      | 4     | 1       | 187       | 100% | 100%       | 100%  | 100% | 100% |

Results: According to the literature, Health Promotion efforts are only effective when there's a sense of personal responsibility. 65% of respondents strongly agreed and 14% moderately agreed that use of tobacco products and any resultant effects are a personal choice and responsibility. Thus a total majority of 79% agreed, suggesting Health Promotion efforts could be effective for tobacco.