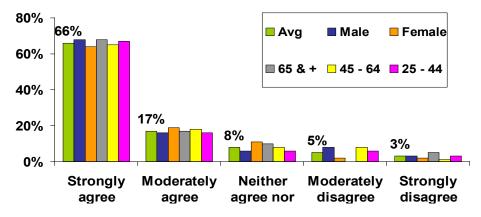

### **Results:**

- A majority (79% to 84%) agreed that the consequences of choices relating to tobacco, alcohol, diet and exercise were a matter of personal responsibility.
- A majority (78% to 81%) are more aware of their need for exercise, and diet and weight management than they were 5 years ago. There was a gender bias with females more aware of these needs.
- 85% indicated they appreciated receiving health promotion information, but only 59% said they had contributed to them having a more healthy lifestyle.
- 66% indicated agreement that there is conflicting expert opinion on diet and exercise.
- Given a list of seven sources of health promotion information, the most trusted source (31%) was "doctor or other healthcare provider."