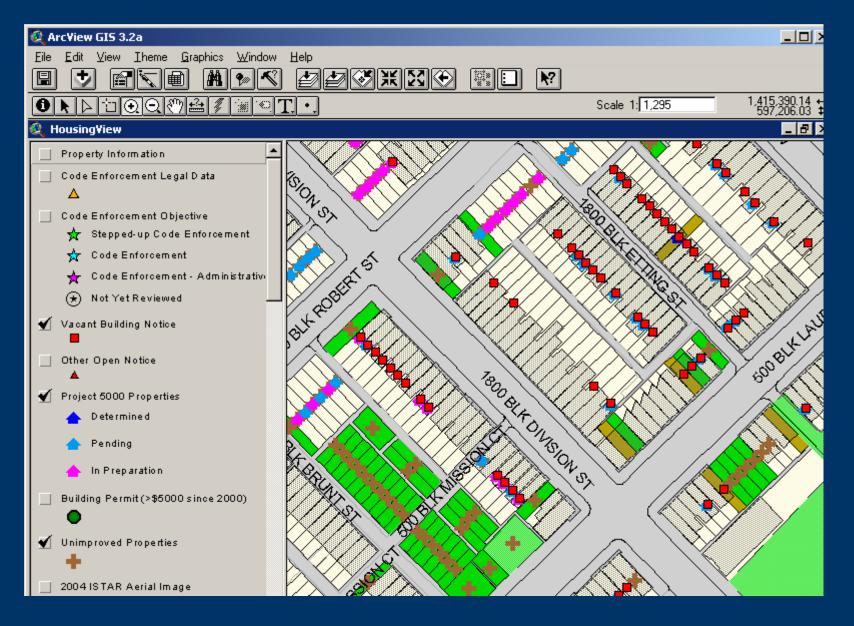

# PARCEL LEVEL DATA -BALTIMORE

## Survey for Lincoln Land Institute: 72 of top 100 cities provide some parcel level data on the web