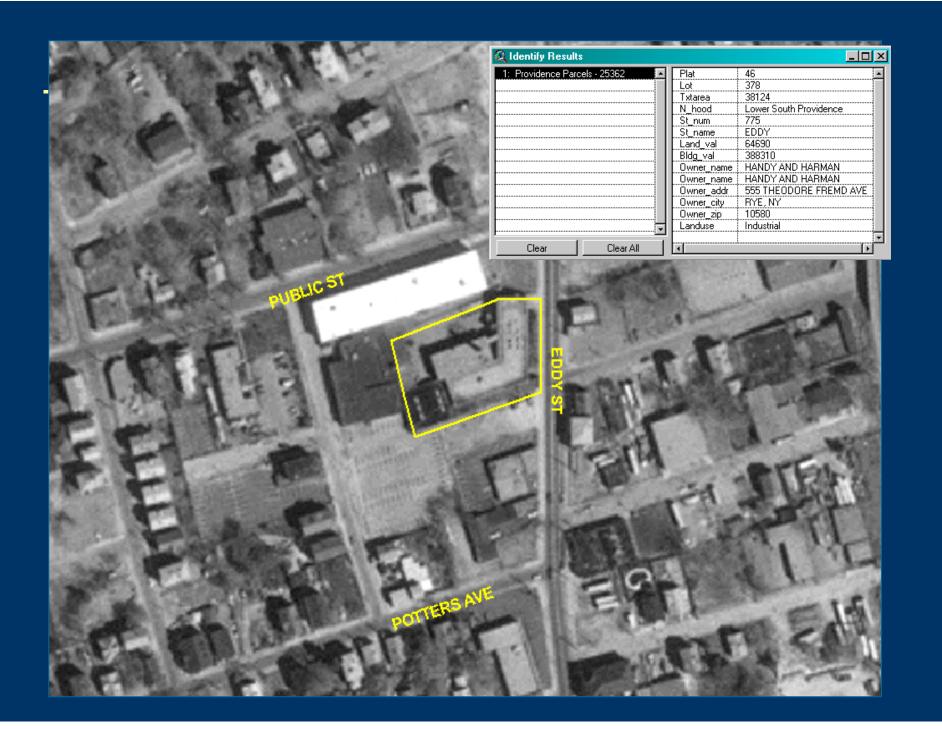

i Milwaukee **Minneapolis** Nashville New Orleans **New York City** Oakland



# **Geography Matters**

Linking people information with place information



 Neighborhoods are important in the city.

 People can relate to data analysis at the neighborhood level.

## **NNIP partners** DATA FROM MANY SOURCES

Neighborhood level – social/economic/physical

- Employment
- ♦ Births, deaths
- ♦ Crimes
- ♦ TANF, Food Stamps
- ♦ Child care
- ♦ Health
- Schools

Parcel level – physical/ economic

- ♦ Prop. sales, prices
- Prop. ownership
- Code violations
- Assessed values
- ♦ Tax arrears
- Vacant/abandoned
- City/CDC plans

# **NEIGHBORHOOD DATA -BALTIMORE**



# PARCEL LEVEL DATA -BALTIMORE



## Survey for Lincoln Land Institute: 72 of top 100 cities provide some parcel level data on the web





# **NNIP LOCAL PARTNER INSTITUTIONS**

#### NNIP Partners – mostly outside of government:

Government agency (Hartford, Seattle)

Community foundations (Atlanta, Boston, Dallas, Denver, Miami)

University-based centers (Baltimore, Cleveland, Grand Rapids, Indianapolis, Los Angeles, Memphis, Minneapolis, New York, Philadelphia)

United Way based groups (Indianapolis, Louisville)

Nonprofit intermediaries (Camden, Chattanooga, Chicago, Columbus, Des Moines, Milwaukee, Nashville, New Orleans, Oakland, Providence, Sacramento, Washington)

All work by collaborating

#### Offer a one-stop-shop for data

- Tremendous efficiency for users
- Benefits of social infrastructure

#### Positioned to maintain trust of data providers and users over long term

- Not linked to short term political interes