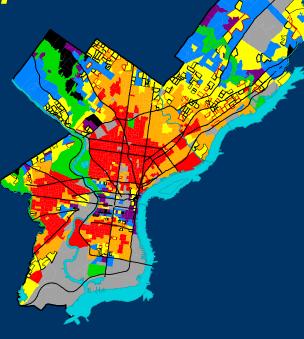

## PHILADELPHIA'S NEIGHBORHOOD TRANSFORMATION INITIATIVE (NTI)

Data driven, citywide strategic framework for housing and neighborhood development

- \$295 million bond
- Agency realignment
- An objective lens though which development decisions are made
- Land Bank
- Demolition of dangerous residential and commercial properties and encapsulation for future rehabilitation

# NTI Market Analysis

#### 1. Underlying Data

- 2. Statistical cluster analysis leads to creation of market types
- 3. Government has a role in each market type
- 4. Statistical analysis of housing markets leads to strategic investment strategies