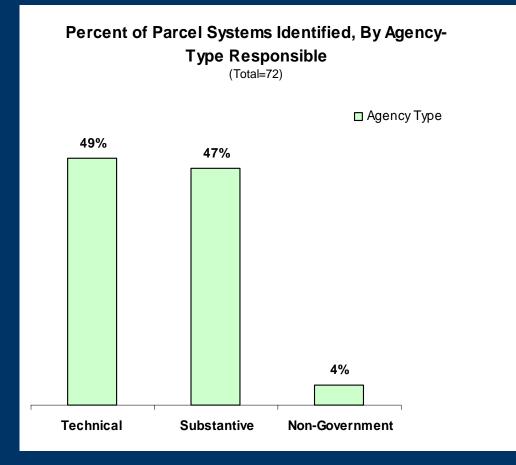

## Survey for Lincoln Land Institute: 72 of top 100 cities provide some parcel level data on the web