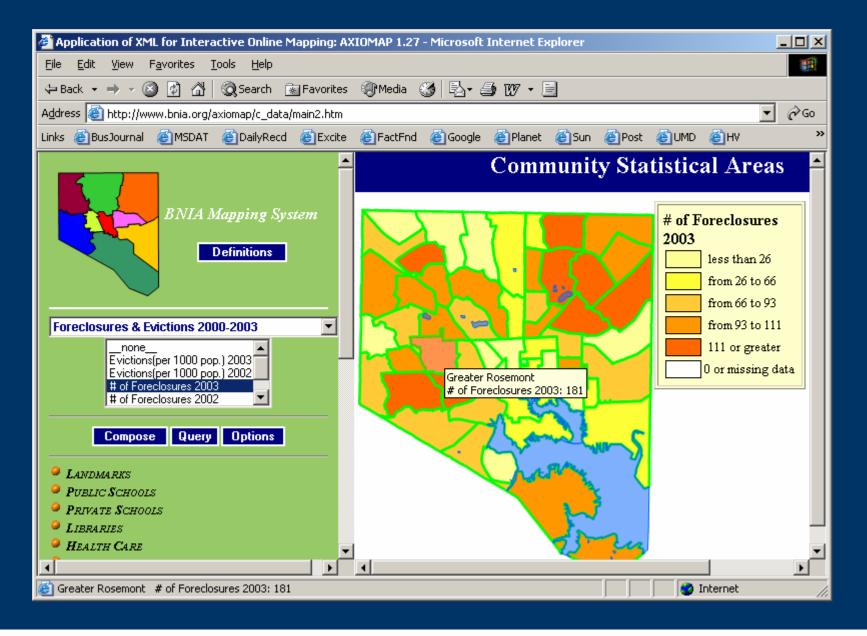

n Chattanooga Chicago Cleveland Columbus Dallas Denver **Des Moines Grand Rapids** Hartford Indianapolis Louisville Los Angeles Memphis Miami Milwaukee **Minneapolis** Nashville New Orleans **New York City** Oakland



# **Geography Matters**

Linking people information with place information



 Neighborhoods are important in the city.

 People can relate to data analysis at the neighborhood level.

## **NNIP partners** DATA FROM MANY SOURCES

Neighborhood level – social/economic/physical

- Employment
- ♦ Births, deaths
- ♦ Crimes
- ♦ TANF, Food Stamps
- ♦ Child care
- ♦ Health
- Schools

Parcel level – physical/ economic

- ♦ Prop. sales, prices
- Prop. ownership
- Code violations
- Assessed values
- ♦ Tax arrears
- Vacant/abandoned
- City/CDC plans

# **NEIGHBORHOOD DATA -BALTIMORE**



# PARCEL LEVEL DATA -BALTIMORE



## Survey for Lincoln Land Institute: 72 of top 100 cities provide some parcel level data on the web





# **NNIP LOCAL PARTNER INSTITUTIONS**

#### NNIP Partners – mostly outside of government:

Government agency (Hartford, Seattle)

Community foundations (Atlanta, Boston, Dallas, Denver, Miami)

University-based centers (Baltimore, Cleveland, Grand Rapids, Indianapolis, Los Angeles, Memphis, Minneapolis, New York, Philadelphia)

United Way based groups (Indianapolis, Louisville)

Nonprofit intermediaries (Camden, Chattanooga, Chicago, Columbus, Des Moines, Milwaukee, Nashville, New Orleans, Oakland, Providence, Sacramento, Washington)

All work by collaborating

#### Offer a one-stop-shop for data

- Tremendous efficiency for users
- Benefits of socia