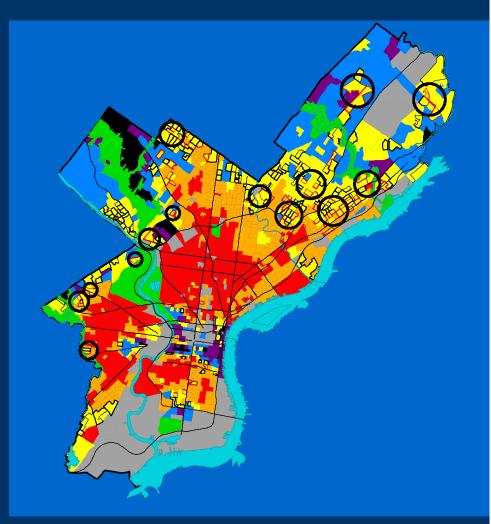

## PHILADELPHIA'S NEIGHBORHOOD TRANSFORMATION INITIATIVE (NTI)

Data driven, citywide strategic framework for housing and neighborhood development

- \$295 million bond
- Agency realignment
- An objective lens though which development decisions are made
- Land Bank
- Demolition of dangerous residential and commercial properties and encapsulation for future rehabilitation

# NTI Market Analysis

#### 1. Underlying Data

- 2. Statistical cluster analysis leads to creation of market types
- 3. Government has a role in each market type
- 4. Statistical analysis of housing markets leads to strategic investment strategies